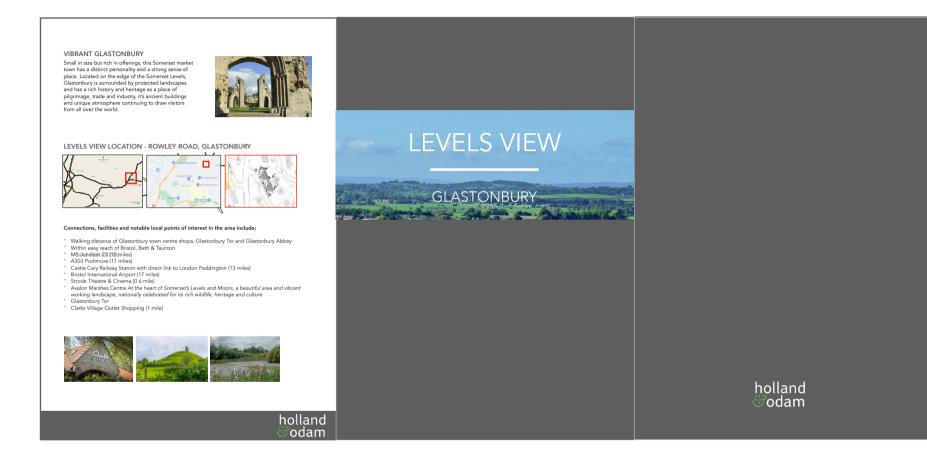

IEW** liews of the beautiful Somerset Levels are a feature of the design with each house making the most of s, glass frontage, balcony and outdoor seating area.

#### About the Houses

These contemporary houses have been designed and built with great consideration and attention to detail, using quality finishes, fittings and materials to create modern, distinctive, energy efficient homes with:-

- LED low voltage lighting throughout
  Karndean LVT Flooring to all Bathroom & En-Suite Bathrooms
- Energy efficient windows
  Smart underfloor heating.





SECOND FLOOR Bedroom 1 Ensuite Bedroom 2 Bedroom 3 Hall Bathroom



Larder Living Room Dining Room Balcony

FIRST FLOOR Kitchen

GROUND FLOOR Garage Hall Bedroom 4 / Study Shower room Utility





## **INSIDE SPREAD**

## OUTSIDE SPREAD

පි