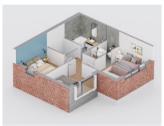

- LED low voltage lighting throughout
  Karndean LVT Flooring to all Bathroom & En-Suite Bathrooms
- Energy efficient windows
  Smart underfloor heating.

SECOND FLOOR Bedroom 1 Ensuite Bedroom 2 Bedroom 3 Hall Bathroom

Larder Living Room Dining Room Balcony

FIRST FLOOR Kitchen

GROUND FLOOR Garage Hall Bedroom 4 / Study Shower room Utility