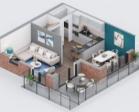

- LED low voltage lighting throughout
  Karndean LVT Flooring to all Bathroom & En-Suite Bathrooms
- Energy efficient windows
  Smart underfloor heating.

SECOND FLOOR Bedroom 1 Ensuite Bedroom 2 Bedroom 3 Hall Bathroom

Larder Living Room Dining Room Balcony

FIRST FLOOR Kitchen

GROUND FLOOR Garage Hall Bedroom 4 / Study Shower room Utility