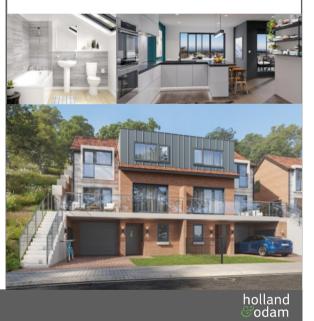

### **LEVELS VIEW** liews of the beautiful Somerset Levels are a feature of the design with each house making the most of s, glass frontage, balcony and outdoor seating area.

#### About the Houses

These contemporary houses have been designed and built with great consideration and attention to detail, using quality finishes, fittings and materials to create modern, distinctive, energy efficient homes with:-

- LED low voltage lighting throughout
  Karndean LVT Flooring to all Bathroom & En-Suite Bathrooms
- Energy efficient windows
  Smart underfloor heating.

SECOND FLOOR Bedroom 1 Ensuite Bedroom 2 Bedroom 3 Hall Bathroom

Larder Living Room Dining Room Balcony

FIRST FLOOR Kitchen

GROUND FLOOR Garage Hall Bedroom 4 / Study Shower room Utility