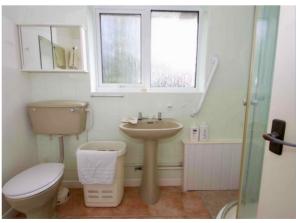

Moving onto the bedrooms, where both beds one and three enjoy front facing aspects, with bedroom two having a window overlooking the rear garden. Finally the family bathroom comprises of a shower enclosure, WC and wash hand basin.