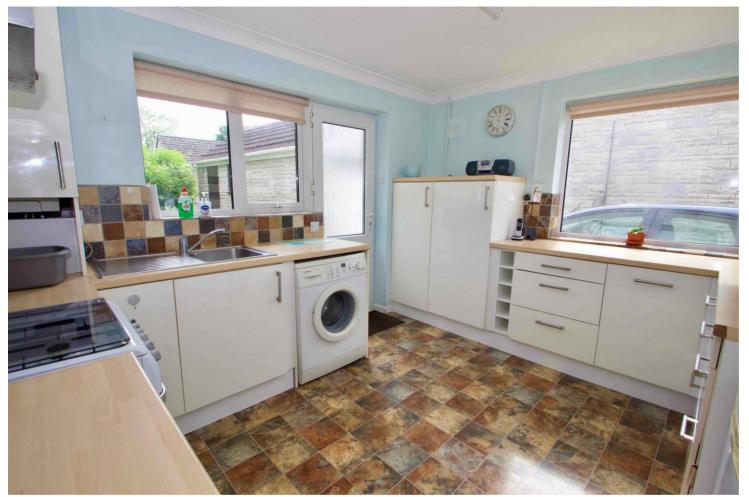

From the entrance hall, with a store cupboard to one side, doors then lead off to all principle rooms. The sitting room has a feature fireplace with an inset gas fire and a wide window, offering plenty of light from the front. On into the kitchen, which comprises a modern range of units with space and plumbing for a gas/electric cooker, washing machine and upright fridge/freezer. There are also dual aspect windows and a door to the rear.