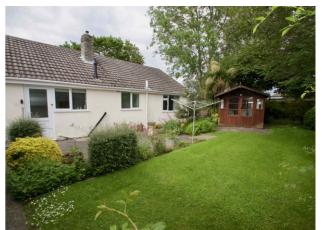

- Lovely detached bungalow affording a corner plot location and available with no onward chain
- The rear garden enjoys a great degree of seclusion and a lovely southerly aspect
- From the entrance hall, doors open to the three bedrooms, kitchen, bathroom and sitting room, Here, the sitting room enjoys a feature fireplace and a window to the front
- The kitchen has been updated with a range of wall, base and drawer units, with dual aspect windows to the side and rear
- There are three good bedrooms, with beds one and three having windows to the front, bedroom two faces to the rear
- The family bathroom includes a shower enclosure,
   WC and wash hand basin
- Outside, the house is set well back into the corner, behind a large front garden, driveway with parking for two cars to the single garage and opening into the secluded rear garden