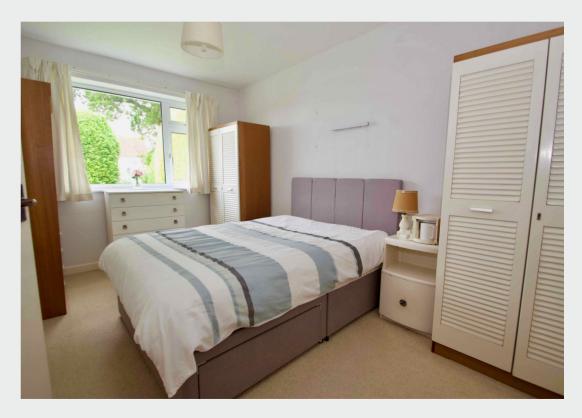

Moving onto the bedrooms, where both beds one and three enjoy front facing aspects, with bedroom two having a window overlooking the rear garden. Finally the family bathroom comprises of a shower enclosure, WC and wash hand basin.