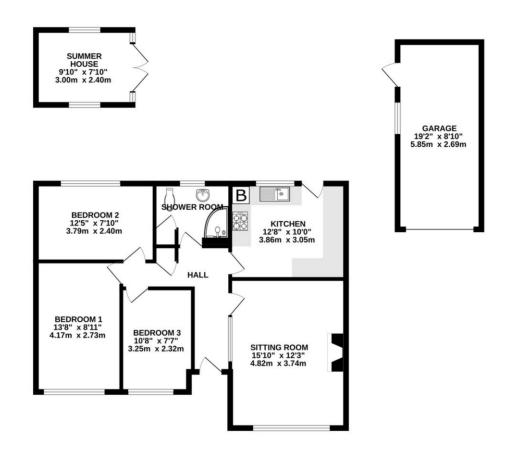

From the entrance hall, with a store cupboard to one side, doors then lead off to all principle rooms. The sitting room has a feature fireplace with an inset gas fire and a wide window, offering plenty of light from the front. On into the kitchen, which comprises a modern range of units with space and plumbing for a gas/electric cooker, washing machine and upright fridge/freezer. There are also dual aspect windows and a door to the rear.

Moving onto the bedrooms, where both beds one and three enjoy front facing aspects, with bedroom two having a window overlooking the rear garden. Finally the family bathroom comprises of a shower enclosure, WC and wash hand basin.

#### **GROUND FLOOR**

Whits every attempt has been made to ensure the accuracy of the floorplan contained here, measurements of doors, windows, rooms and any other tiems are opportunate and no responsibility is taken for any error, omission or mis-statement. This plan is for illustrative purposes only and should be used as such by any prospective purchaser. The services, systems and appliances shown have been tested and no guarantee as to their operability or efficiency can be given.