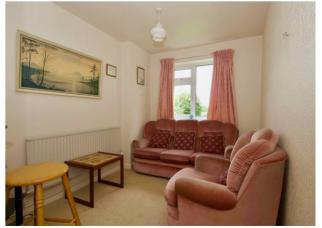

From the entrance hall, with a store cupboard to one side, doors then lead off to all principle rooms. The sitting room has a feature fireplace with an inset gas fire and a wide window, offering plenty of light from the front. On into the kitchen, which comprises a modern range of units with space and plumbing for a gas/electric cooker, washing machine and upright fridge/freezer. There are also dual aspect windows and a door to the rear.