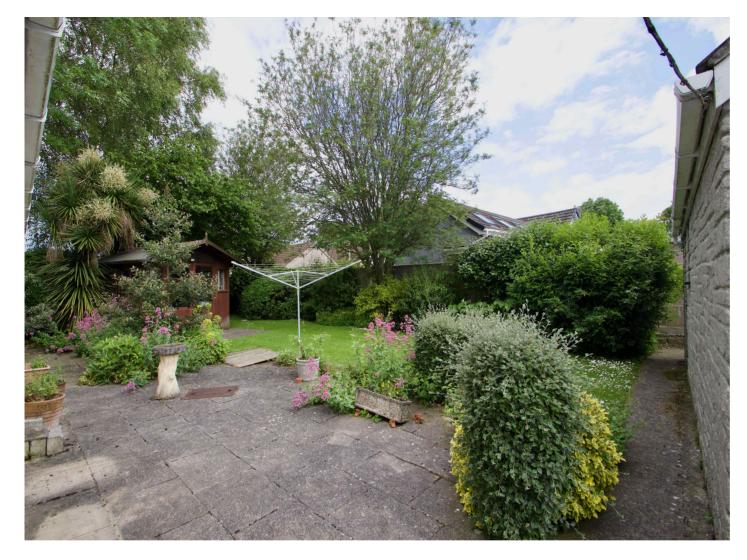

- Lovely detached bungalow affording a corner plot location and available with no onward chain
- The rear garden enjoys a great degree of seclusion and a lovely southerly aspect
- From the entrance hall, doors open to the three bedrooms, kitchen, bathroom and sitting room, Here, the sitting room enjoys a feature fireplace and a window to the front
- The kitchen has been updated with a range of wall, base and drawer units, with dual aspect windows to the side and rear
- There are three good bedrooms, with beds one and three having windows to the front, bedroom two faces to the rear
- The family bathroom includes a shower enclosure,
   WC and wash hand basin
- Outside, the house is set well back into the corner, behind a large front garden, driveway with parking for two cars to the single garage and opening into the secluded rear garden