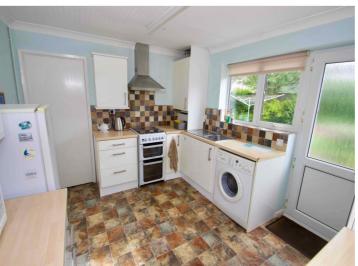

From the entrance hall, with a store cupboard to one side, doors then lead off to all principle rooms. The sitting room has a feature fireplace with an inset gas fire and a wide window, offering plenty of light from the front. On into the kitchen, which comprises a modern range of units with space and plumbing for a gas/electric cooker, washing machine and upright fridge/freezer. There are also dual aspect windows and a door to the rear.