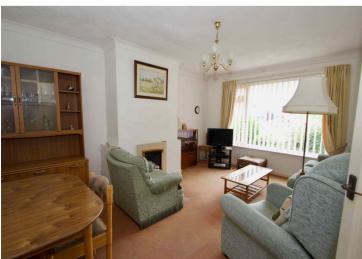

From the entrance hall, with a store cupboard to one side, doors then lead off to all principle rooms. The sitting room has a feature fireplace with an inset gas fire and a wide window, offering plenty of light from the front. On into the kitchen, which comprises a modern range of units with space and plumbing for a gas/electric cooker, washing machine and upright fridge/freezer. There are also dual aspect windows and a door to the rear.