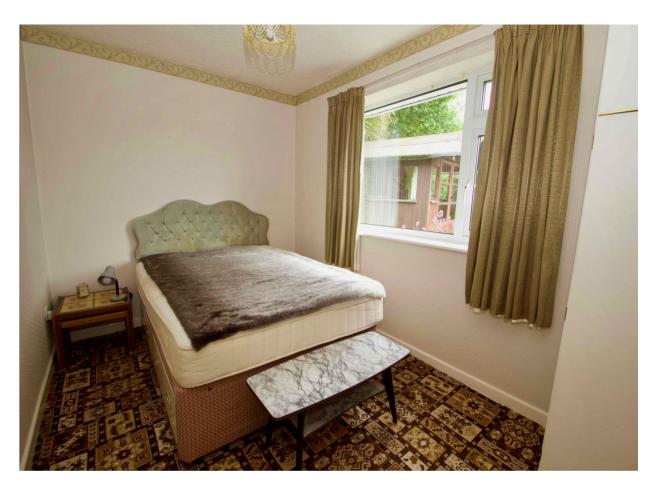

Moving onto the bedrooms, where both beds one and three enjoy front facing aspects, with bedroom two having a window overlooking the rear garden. Finally the family bathroom comprises of a shower enclosure, WC and wash hand basin.