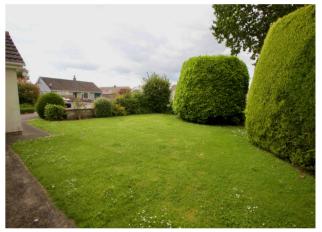

## Description

Affording a secluded location, set into the corner of the cul-de-sac, benefitting from a large lawned garden to the front and secluded garden to the rear. This lovely three bedroom detached bungalow, also benefits from an updated kitchen and is available with No Onward Chain.

- Lovely detached bungalow affording a corner plot location and available with no onward chain
- The rear garden enjoys a great degree of seclusion and a lovely southerly aspect
- From the entrance hall, doors open to the three bedrooms, kitchen, bathroom and sitting room, Here, the sitting room enjoys a feature fireplace and a window to the front
- The kitchen has been updated with a range of wall, base and drawer units, with dual aspect windows to the side and rear
- There are three good bedrooms, with beds one and three having windows to the front, bedroom two faces to the rear
- The family bathroom includes a shower enclosure,
   WC and wash hand basin
- Outside, the house is set well back into the corner, behind a large front garden, driveway with parking for two cars to the single garage and opening into the secluded rear garden