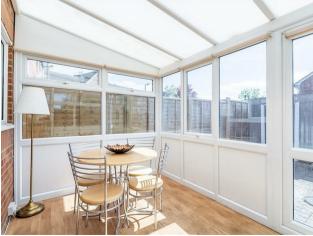

- Offered For Sale With No Onward Chain
- Modern Kitchen
- Ground Floor WC
- Lounge/Diner With Double Doors To A Conservatory
- Enclosed Rear Sunny Garden
- Rear Allocated Parking
- Ideally Placed For York City Centre & Huntington Village
- · Newly Fitted Boiler
- High Standard Of Presentation Throughout
- · Viewing Highly Recommended