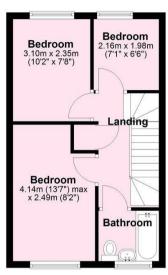

## First Floor

Approx. 32.5 sq. metres (349.8 sq. feet)

Total area: approx. 78.5 sq. metres (845.2 sq. feet)

Not to scale-for illustrative purposes only. Approximate gross internal floor area. (Excluding stables and eve storage). All measurements and fixtures including doors and windows are approximate and should be independently verified.