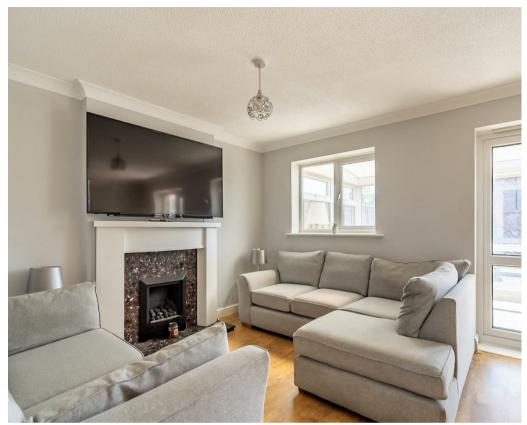

- Offered For Sale With No Onward Chain
- Modern Kitchen
- Ground Floor WC
- Lounge/Diner With Double Doors To A Conservatory
- Enclosed Rear Sunny Garden
- Rear Allocated Parking
- Ideally Placed For York City Centre & Huntington Village
- · Newly Fitted Boiler
- High Standard Of Presentation Throughout
- · Viewing Highly Recommended