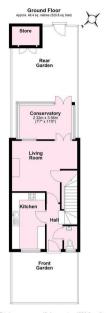

## **Ground Floor**

Approx. 46.0 sq. metres (495.3 sq. feet)

## First Floor

Approx. 32.5 sq. metres (349.8 sq. feet)

Total area: approx. 78.5 sq. metres (845.2 sq. feet)

Not to scale-for illustrative purposes only. Approximate gross internal floor area. (Excluding stables and eve storage). All measurements and fixtures including doors and windows are approximate and should be independently verified.