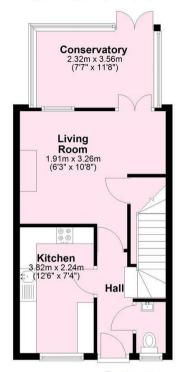

\*OFFERED FOR SALE WITH NO ONWARD CHAIN\* An attractive and spacious three bedroom mid townhouse, with rear sunny garden and off-road parking for two cars. The property is ideally placed for York City Centre and Huntington village.

- Offered For Sale With No Onward Chain
- Modern Kitchen
- Ground Floor WC
- Lounge/Diner With Double Doors To A Conservatory
- Enclosed Rear Sunny Garden
- Rear Allocated Parking
- Ideally Placed For York City Centre & Huntington Village
- · Newly Fitted Boiler
- High Standard Of Presentation Throughout
- · Viewing Highly Recommended

Guide Price £250,000

Tenure: Leasehold

**Council Tax Band: B** 

## **Ground Floor**

Approx. 46.0 sq. metres (495.3 sq. feet)



## First Floor

Approx. 32.5 sq. metres (349.8 sq. feet)



Total area: approx. 78.5 sq. metres (845.2 sq. feet)

Not to scale-for illustrative purposes only. Approximate gross internal floor area. (Excluding stables and eve storage). All measurements and fixtures including doors and windows are approximate and should be independently verified.

Plan produced using PlanUp.

















Total area: approx. 48.4 sq. metres (520.8 sq. feet)

Not to scale-for (business purposes only. Approximate gross internal for area. (Excluding table and one attrapp). All resolutions and sundown and approximate and should be independently verificated and present and should be independently verificated.









## **IMPORTANT NOTICE**

- 1. These particulars have been prepared as accurately and as rel