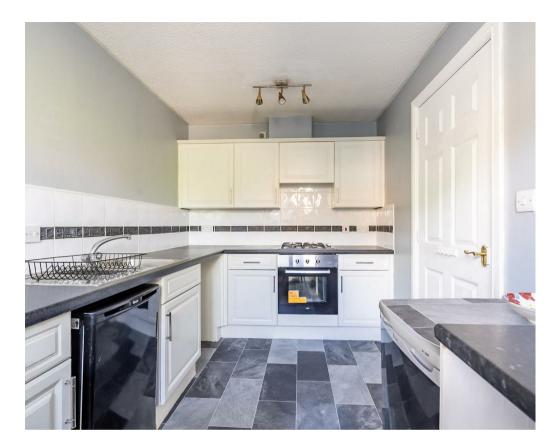

- Offered For Sale With No Onward Chain
- Modern Kitchen
- Ground Floor WC
- Lounge/Diner With Double Doors To A Conservatory
- Enclosed Rear Sunny Garden
- Rear Allocated Parking
- Ideally Placed For York City Centre & Huntington Village
- · Newly Fitted Boiler
- High Standard Of Presentation Throughout
- · Viewing Highly Recommended