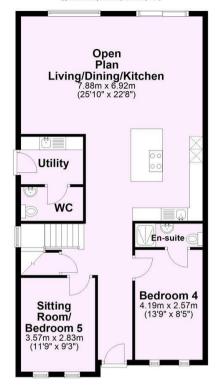

- · Superb New Build Detached Family Home
- Spacious Open Plan Kitchen / Dining / Living
- Separate Home Office & Two Workshops In The Garden
- Sought After Cul-De-Sac Location & No Onward Chain
- Convenient Access To Village Amenities
- Ample Off-Road Parking For 4 Cars
- Utility Room & Guest WC
- Main Bedroom With En-Suite & Walk-In Wardrobe
- Over 1,600 Sq Ft Of Flexible Living Space
- EPC Rating B

Guide Price £650,000

**Tenure: Freehold** 

**Council Tax Band: F** 

Ground Floor

First Floor Approx. 61.3 sq. metres (660.3 sq. feet)

Total area: approx. 154.4 sq. metres (1661.7 sq. feet)