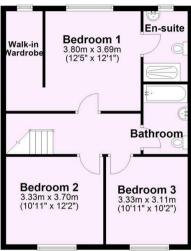

- · Superb New Build Detached Family Home
- Spacious Open Plan Kitchen / Dining / Living
- Separate Home Office & Two Workshops In The Garden
- Sought After Cul-De-Sac Location & No Onward Chain
- Convenient Access To Village Amenities
- Ample Off-Road Parking For 4 Cars
- Utility Room & Guest WC
- Main Bedroom With En-Suite & Walk-In Wardrobe
- Over 1,600 Sq Ft Of Flexible Living Space
- EPC Rating B

Guide Price £650,000

**Tenure: Freehold** 

**Council Tax Band: F** 

Ground Floor

First Floor Approx. 61.3 sq. metres (660.3 sq. feet)

Total area: approx. 154.4 sq. metres (1661.7 sq. feet)