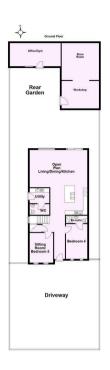

Guide Price £650,000

**Tenure: Freehold** 

**Council Tax Band: F** 

Ground Floor

First Floor Approx. 61.3 sq. metres (660.3 sq. feet)

Total area: approx. 154.4 sq. metres (1661.7 sq. feet)