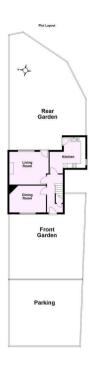

## Offers In Excess Of £400,000

**Tenure: Freehold** 

**Council Tax Band: C** 

Total area: approx. 89.2 sq. metres (960.4 sq. feet)