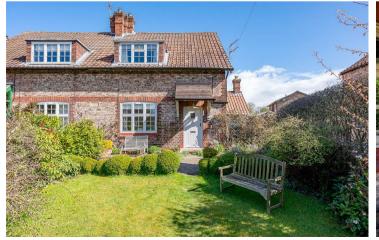

Todd Cottage is a truly stunning period cottage, situated in the heart of the semi-rural village of Claxton, offering a wealth of charm and character throughout. With three generous bedrooms and two reception rooms, the light and airy accommodation has been refurbished to exacting standards and offers convenient vehicular access to Stamford Bridge, the A64, the outer ring road and York City Centre.

- Superb Character Cottage
- Refurbished To A High Standard
- Two Spacious Reception Rooms
- · Stunning Bespoke Breakfast Kitchen
- Three Generous Bedrooms
- Attractive & Enclosed Rear Sunny Garden
- · Parking For Two/Three Cars
- Luxury House Shower Room
- Located In The Heart Of The Village
- Convenient Access to Stamford Bridge, The A64, The Outer Ring Road & York City Centre