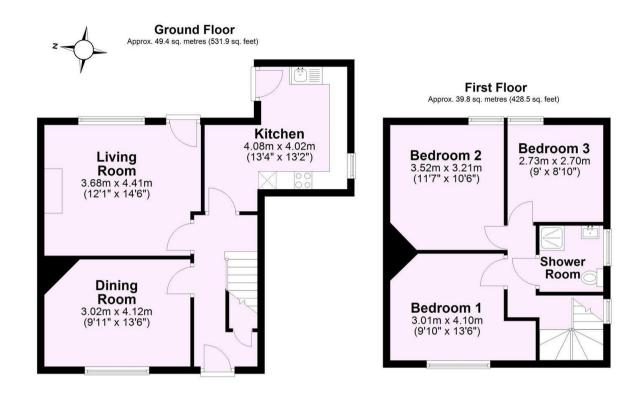

## Offers In Excess Of £400,000

**Tenure: Freehold** 

**Council Tax Band: C** 

Total area: approx. 89.2 sq. metres (960.4 sq. feet)