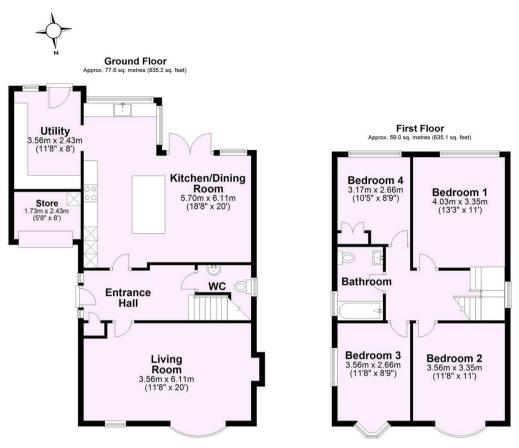

# 2 Springwood, Haxby, York YO32 3YN

An immaculate, extended four double bedroom detached family home, having undergone a programme of refurbishment by the current owners to exacting standards. Built to the highly regarded 'Gloucester' design, the property is situated in a sought-after cul-de-sac position, offering convenient access to Haxby village with its wide ranging amenities, the outer ring road, Clifton Moor and Monks Cross.

- Amazing Open Plan Kitchen/Dining/Snug
- Close To Village Amenities Including Schools & Shops
- Fantastic 'Gloucester' Style Family Home
- Extended & Refurbished To A High Standard
- Enclosed South Facing Rear Garden
- Ample Off-Road Parking & Garage Store
- Four Double Bedrooms
- Luxury House Bathroom
- Utility Room & Guest WC
- Superb Presentation Throughout

### **Tenure: Freehold**

Council Tax Band: E

Total area: approx. 136.6 sq. metres (1470.3 sq. feet)

|                          |             |           |   | Current | Potential |
|--------------------------|-------------|-----------|---|---------|-----------|
| ery energy efficient -   | lower runni | ing costs |   |         |           |
| (92 plus) A              |             |           |   |         |           |
| (81-91) B                |             |           |   |         | 81        |
| 69-80)                   | C           |           |   | 71      |           |
| 55-68)                   | D           |           |   |         |           |
| (39-54)                  |             | Ε         |   |         |           |
| (21-38)                  |             | F         | 3 |         |           |
| (1-20)                   |             |           | G |         |           |
| lot energy efficient - I | abor runni  | na coste  |   |         |           |