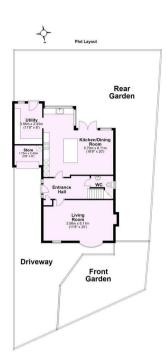

### **Tenure: Freehold**

Council Tax Band: E

Total area: approx. 136.6 sq. metres (1470.3 sq. feet)

|                          |             |           |   | Current | Potential |
|--------------------------|-------------|-----------|---|---------|-----------|
| ery energy efficient -   | lower runni | ing costs |   |         |           |
| (92 plus) A              |             |           |   |         |           |
| (81-91) B                |             |           |   |         | 81        |
| 69-80)                   | C           |           |   | 71      |           |
| 55-68)                   | D           |           |   |         |           |
| (39-54)                  |             | Ε         |   |         |           |
| (21-38)                  |             | F         | 3 |         |           |
| (1-20)                   |             |           | G |         |           |
| lot energy efficient - I | abor runni  | na coste  |   |         |           |