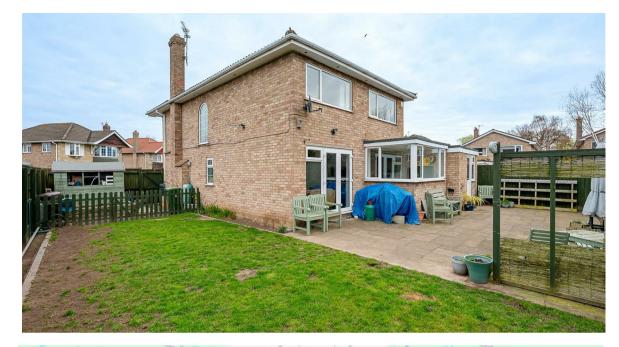

# 2 Springwood, Haxby, York YO32 3YN

An immaculate, extended four double bedroom detached family home, having undergone a programme of refurbishment by the current owners to exacting standards. Built to the highly regarded 'Gloucester' design, the property is situated in a sought-after cul-de-sac position, offering convenient access to Haxby village with its wide ranging amenities, the outer ring road, Clifton Moor and Monks Cross.

- Amazing Open Plan Kitchen/Dining/Snug
- Close To Village Amenities Including Schools & Shops
- Fantastic 'Gloucester' Style Family Home
- Extended & Refurbished To A High Standard
- Enclosed South Facing Rear Garden
- Ample Off-Road Parking & Garage Store
- Four Double Bedrooms
- Luxury House Bathroom
- Utility Room & Guest WC
- Superb Presentation Throughout