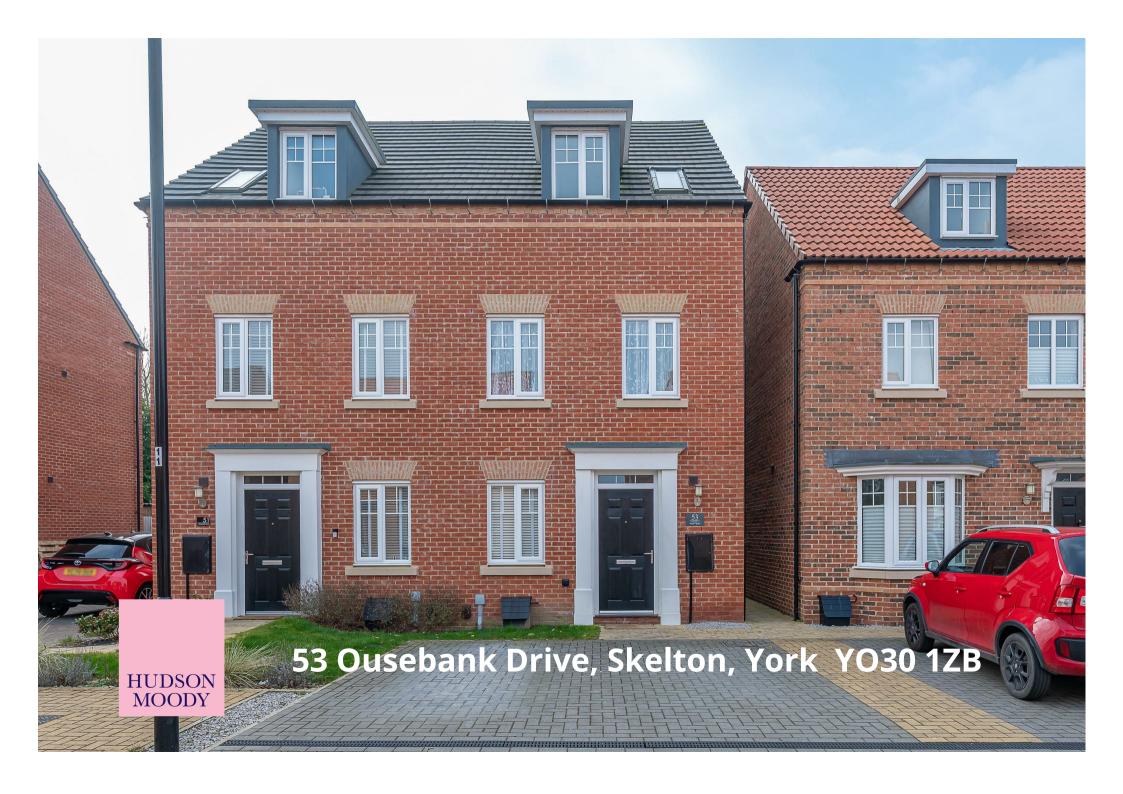

\*\*OFFERED FOR SALE WITH NO ONWARD CHAIN\*\* An immaculate three double bedroom semi-detached family home, with large open plan living/dining/kitchen and separate study, built by David Wilson Homes, on a select development in Skelton, offering convenient access to the outer ring road, Poppleton train station, York City Centre and Easingwold.

- NO ONWARD CHAIN
- Amazing Open Plan Living/Dining/Kitchen
- Parking For Two Cars
- Spacious Accommodation Arranged Over Three Floors
- · Enclosed South West Rear Garden
- Separate Study
- Three Double Bedrooms
- Bedroom One En-Suite
- Sought After Location
- · Guest WC & Utility Cupboard