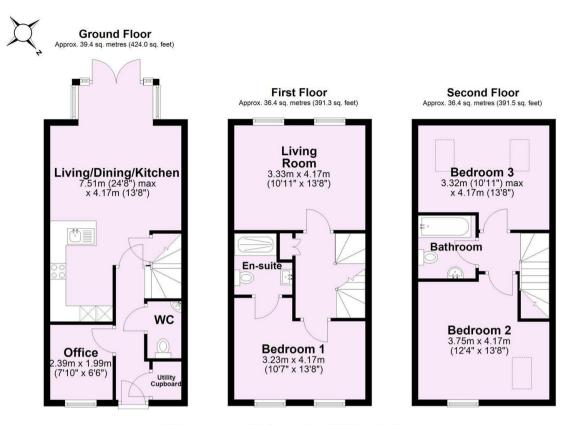

Guide Price £420,000

**Tenure: Freehold** 

**Council Tax Band: D** 

Total area: approx. 112.1 sq. metres (1206.8 sq. feet)