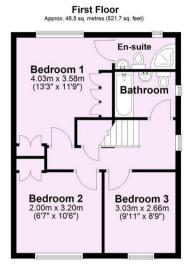

Offers In Excess Of £400,000

**Tenure: Freehold** 

**Council Tax Band: D** 

Total area: approx. 122.0 sq. metres (1313.5 sq. feet)