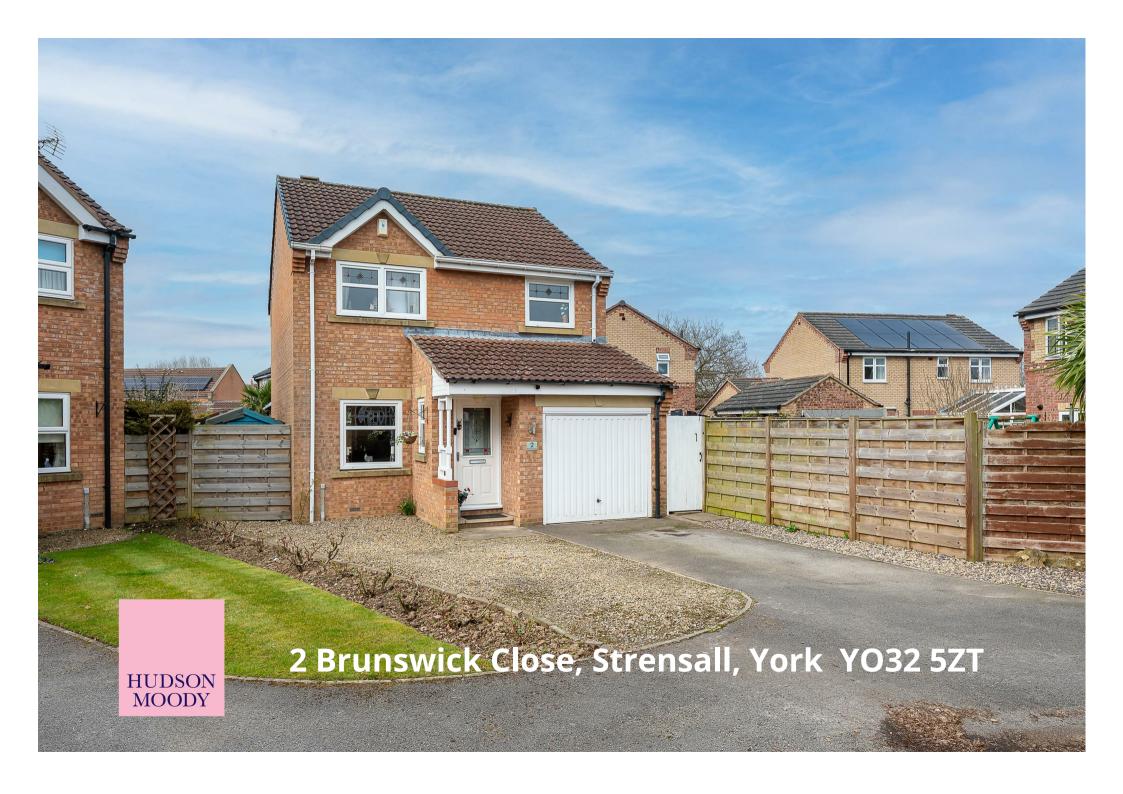

A superb three double bedroom detached family home, situated in a highly sought after cul-de-sac location, with the benefit of an attractive enclosed corner garden, a large full width conservatory and overlooking green space. The property is conveniently placed to access the local amenities the village has to offer to include infant/junior school and shops, the outer ring road and A64.

- Spacious Family Home
- Large Conservatory
- · Main Bedroom En-Suite
- Attractive Enclosed Rear Garden
- Ample Off-Road Parking & Garage
- Lounge Opening To Dining Room
- Modern Kitchen
- Three Double Bedrooms
- Sought-After Cul-De-Sac Location
- Convenient Access To Local Amenities Including School & Shops