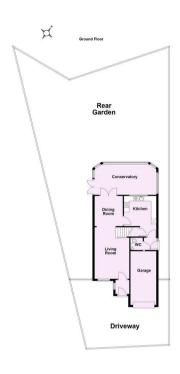

Offers In Excess Of £400,000

**Tenure: Freehold** 

**Council Tax Band: D** 

Total area: approx. 122.0 sq. metres (1313.5 sq. feet)