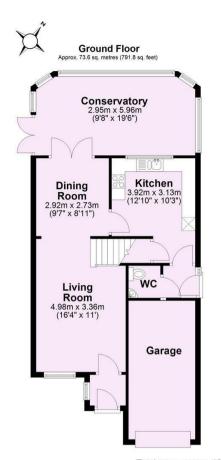

Offers In Excess Of £400,000

**Tenure: Freehold** 

**Council Tax Band: D** 

Total area: approx. 122.0 sq. metres (1313.5 sq. feet)