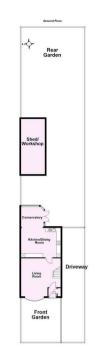

## **Tenure: Freehold**

**Council Tax Band: C** 

Bathroom

Bedroom 3 2.79m x 1.90n

(9'2" x 6'3")

Total area: approx. 90.0 sq. metres (968.5 sq. feet)

|                                             |                            | Current | Potential |
|---------------------------------------------|----------------------------|---------|-----------|
| Very energy efficient - lower running costs |                            |         |           |
| (92 plus) A                                 |                            |         |           |
| (81-91) B                                   |                            |         | 82        |
| (69-80) C                                   |                            | 69      |           |
| (55-68)                                     |                            |         |           |
| (39-54)                                     |                            |         |           |
| (21-38)                                     |                            |         |           |
| (1-20)                                      | G                          |         |           |
| Not energy efficient - higher running costs |                            |         |           |
| England & Wales                             | EU Directive<br>2002/91/EC |         |           |