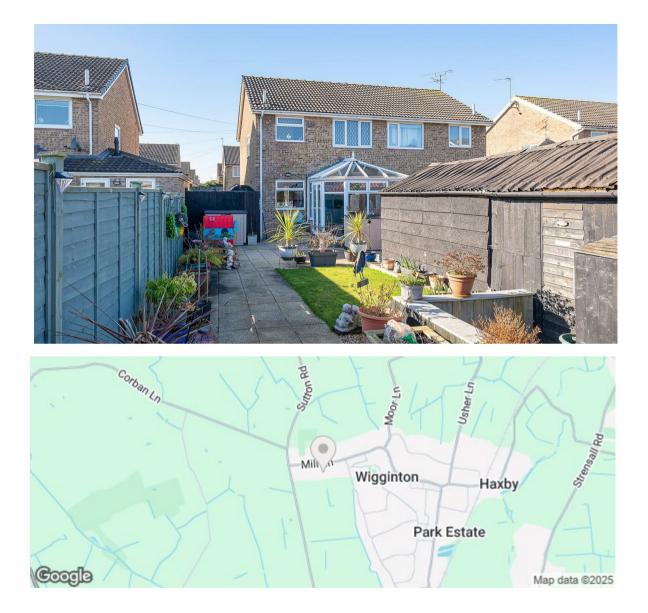

\*\*\* VIEWING RECOMMENDED \*\*\* A truly stunning, modern semi-detached family home, situated in a sought after cul-de-sac location, in the ever popular village of Wigginton, with convenient access to York City Centre, the outer ring road, Monks Cross and the A64.

- · Immaculate family home
- Modern open plan dining kitchen with family seating area
- Large enclosed rear garden
- · Modern bathroom with separate shower
- Cul-de-sac location
- Close to local amenities including schools
- · Ample off-road parking
- · Generous living space throughout
- · Early viewing highly recommended
- · Convenient access to the outer ring road, Monks Cross & York City Centre