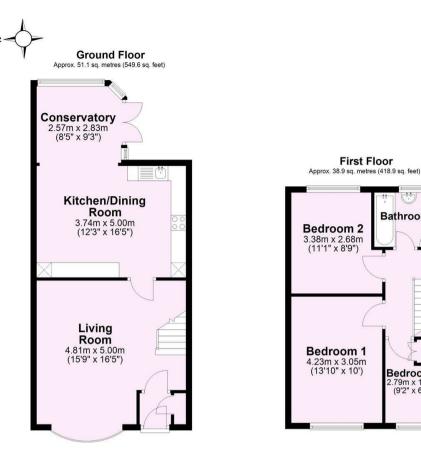

## **Tenure: Freehold**

**Council Tax Band: C** 

Bathroom

Bedroom 3 2.79m x 1.90n

(9'2" x 6'3")

Total area: approx. 90.0 sq. metres (968.5 sq. feet)

|                                             |                            | Current | Potential |
|---------------------------------------------|----------------------------|---------|-----------|
| Very energy efficient - lower running costs |                            |         |           |
| (92 plus) A                                 |                            |         |           |
| (81-91) B                                   |                            |         | 82        |
| (69-80) C                                   |                            | 69      |           |
| (55-68)                                     |                            |         |           |
| (39-54)                                     |                            |         |           |
| (21-38)                                     |                            |         |           |
| (1-20)                                      | G                          |         |           |
| Not energy efficient - higher running costs |                            |         |           |
| England & Wales                             | EU Directive<br>2002/91/EC |         |           |