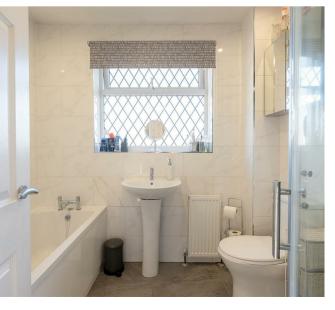

- · Immaculate family home
- Modern open plan dining kitchen with family seating area
- Large enclosed rear garden
- · Modern bathroom with separate shower
- Cul-de-sac location
- Close to local amenities including schools
- · Ample off-road parking
- · Generous living space throughout
- · Early viewing highly recommended
- · Convenient access to the outer ring road, Monks Cross & York City Centre

## **Tenure: Freehold**

**Council Tax Band: C** 

Bathroom

Bedroom 3 2.79m x 1.90n

(9'2" x 6'3")

Total area: approx. 90.0 sq. metres (968.5 sq. feet)

|                                             |                            | Current | Potential |
|---------------------------------------------|----------------------------|---------|-----------|
| Very energy efficient - lower running costs |                            |         |           |
| (92 plus) A                                 |                            |         |           |
| (81-91) B                                   |                            |         | 82        |
| (69-80) C                                   |                            | 69      |           |
| (55-68)                                     |                            |         |           |
| (39-54)                                     |                            |         |           |
| (21-38)                                     |                            |         |           |
| (1-20)                                      | G                          |         |           |
| Not energy efficient - higher running costs |                            |         |           |
| England & Wales                             | EU Directive<br>2002/91/EC |         |           |