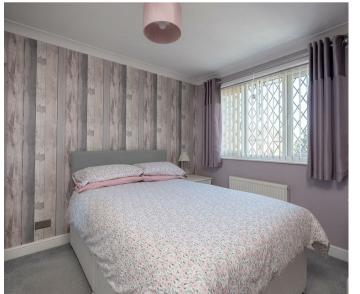

## **Tenure: Freehold**

**Council Tax Band: C** 

Bathroom

Bedroom 3 2.79m x 1.90n

(9'2" x 6'3")

Total area: approx. 90.0 sq. metres (968.5 sq. feet)

|                                             |                            | Current | Potential |
|---------------------------------------------|----------------------------|---------|-----------|
| Very energy efficient - lower running costs |                            |         |           |
| (92 plus) A                                 |                            |         |           |
| (81-91) B                                   |                            |         | 82        |
| (69-80) C                                   |                            | 69      |           |
| (55-68)                                     |                            |         |           |
| (39-54)                                     |                            |         |           |
| (21-38)                                     |                            |         |           |
| (1-20)                                      | G                          |         |           |
| Not energy efficient - higher running costs |                            |         |           |
| England & Wales                             | EU Directive<br>2002/91/EC |         |           |