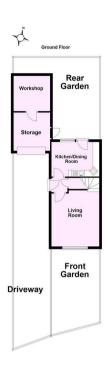

Guide Price £250,000

Tenure: Freehold

**Council Tax Band: B** 

**Ground Floor** 

Approx. 30.5 sq. metres (328.6 sq. feet)

First Floor
Approx. 30.5 sq. metres (328.6 sq. feet)

Total area: approx. 61.1 sq. metres (657.3 sq. feet)