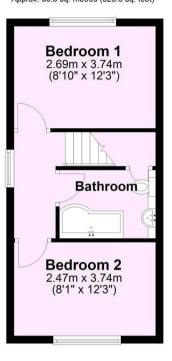

Guide Price £250,000

Tenure: Freehold

**Council Tax Band: B** 

**Ground Floor** 

Approx. 30.5 sq. metres (328.6 sq. feet)

First Floor
Approx. 30.5 sq. metres (328.6 sq. feet)

Total area: approx. 61.1 sq. metres (657.3 sq. feet)