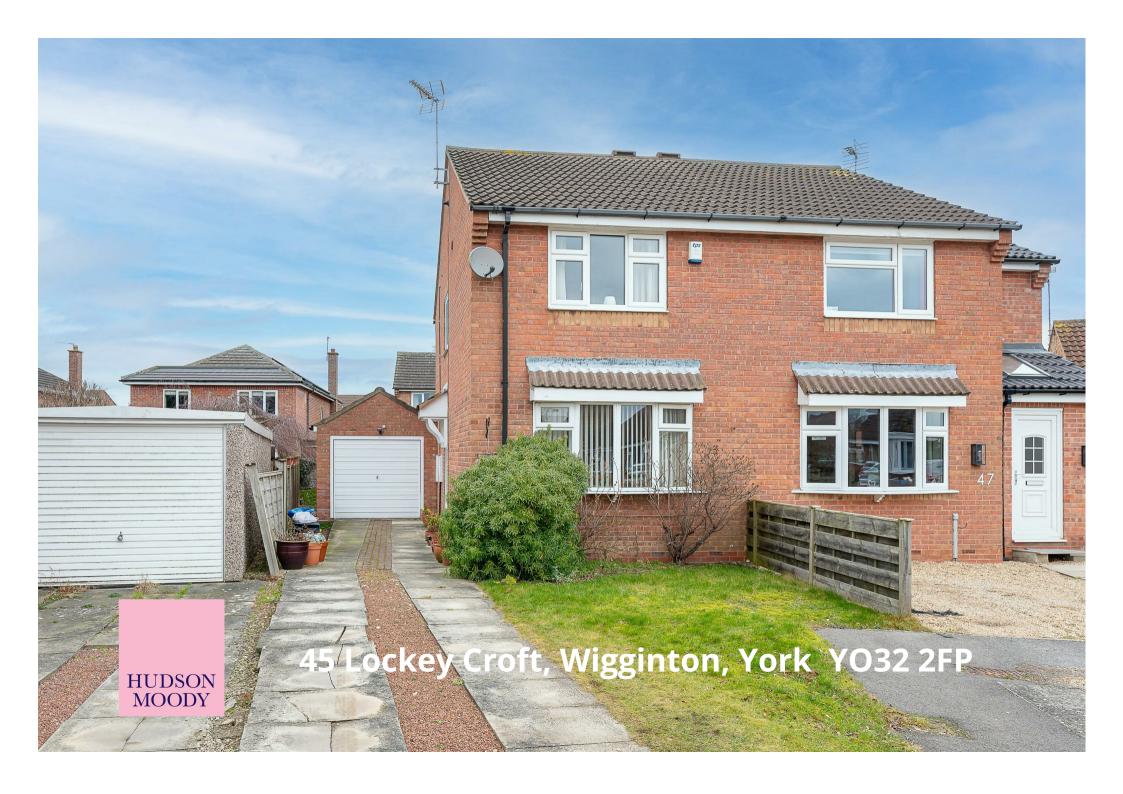

An attractive two double bedroom semidetached home with off-road parking and garage, situated in a sought after cul-desac location in the village of Wigginton. The property would make an ideal purchase for first time buyers.

- Cul-de-sac location
- Driveway & garage
- Open plan dining kitchen
- Modern bathroom with Under Floor Heating
- Two double bedrooms
- Enclosed rear garden
- Convenient access to local amenities
- · Ideal for first time buyers

Guide Price £250,000

Tenure: Freehold

**Council Tax Band: B** 

**Ground Floor** 

Approx. 30.5 sq. metres (328.6 sq. feet)

First Floor
Approx. 30.5 sq. metres (328.6 sq. feet)

Total area: approx. 61.1 sq. metres (657.3 sq. feet)