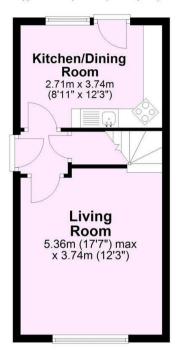

Guide Price £250,000

Tenure: Freehold

**Council Tax Band: B** 

**Ground Floor** 

Approx. 30.5 sq. metres (328.6 sq. feet)

First Floor
Approx. 30.5 sq. metres (328.6 sq. feet)

Total area: approx. 61.1 sq. metres (657.3 sq. feet)