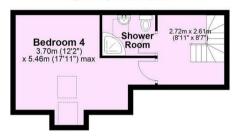

## First Floor Approx. 56.5 sq. metres (607.7 sq. feet)

Second Floor

Approx. 27.2 sq. metres (292.9 sq. feet

Total area: approx. 148.2 sq. metres (1595.2 sq. feet)