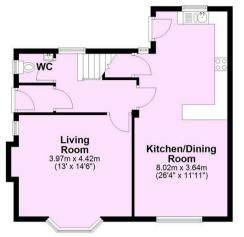

\*\*\* VIEWING RECOMMENDED \*\*\*
PARK VIEW, is a superb family home, situated in the heart of the sought after village of Sheriff Hutton, offering amazing open views over playing fields and rolling countryside.

- · Immaculate family home
- Spacious accommodation arranged over three floors
- · Open plan kitchen/dining with snug area
- Amazing open views to the front over playing fields & countryside
- Off road parking for a number of cars & large carport
- · House bathroom & en-suite shower room
- · Attractive rear garden with brick store/utility
- · Lounge with open fire
- Guest WC
- Enclosed rear garden & large front garden

Guide Price £470,000

**Tenure: Freehold** 

**Council Tax Band: D** 

## Ground Floor Approx. 64.5 sq. metres (694.6 sq. feet)



## First Floor Approx. 56.5 sq. metres (607.7 sq. feet)



Second Floor

Approx. 27.2 sq. metres (292.9 sq. feet



Total area: approx. 148.2 sq. metres (1595.2 sq. feet)

























## IMPORTANT NOTICE

- 1. These particulars have been prepared as accurately and as reliably as possible, but should not be relied upon as 'statement of fact'. If there is any point which is of particular importance to you, please contact the office and we would be pleased to check the information. Please do so particularly if contemplating travelling some distance to view the property.
- 2. We have not tested any services, appliances, equipment or facilities and nothing in these particulars should be deemed to be a statement that they are in good working order, or that the property is in good s