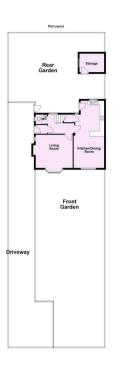

## Ground Floor Approx. 64.5 sq. metres (694.6 sq. feet)

## First Floor Approx. 56.5 sq. metres (607.7 sq. feet)

Second Floor

Approx. 27.2 sq. metres (292.9 sq. feet

Total area: approx. 148.2 sq. metres (1595.2 sq. feet)