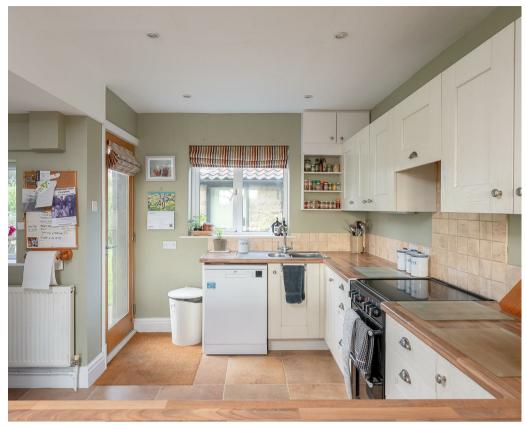

- · Immaculate family home
- Spacious accommodation arranged over three floors
- · Open plan kitchen/dining with snug area
- Amazing open views to the front over playing fields & countryside
- Off road parking for a number of cars & large carport
- · House bathroom & en-suite shower room
- · Attractive rear garden with brick store/utility
- · Lounge with open fire
- Guest WC
- Enclosed rear garden & large front garden