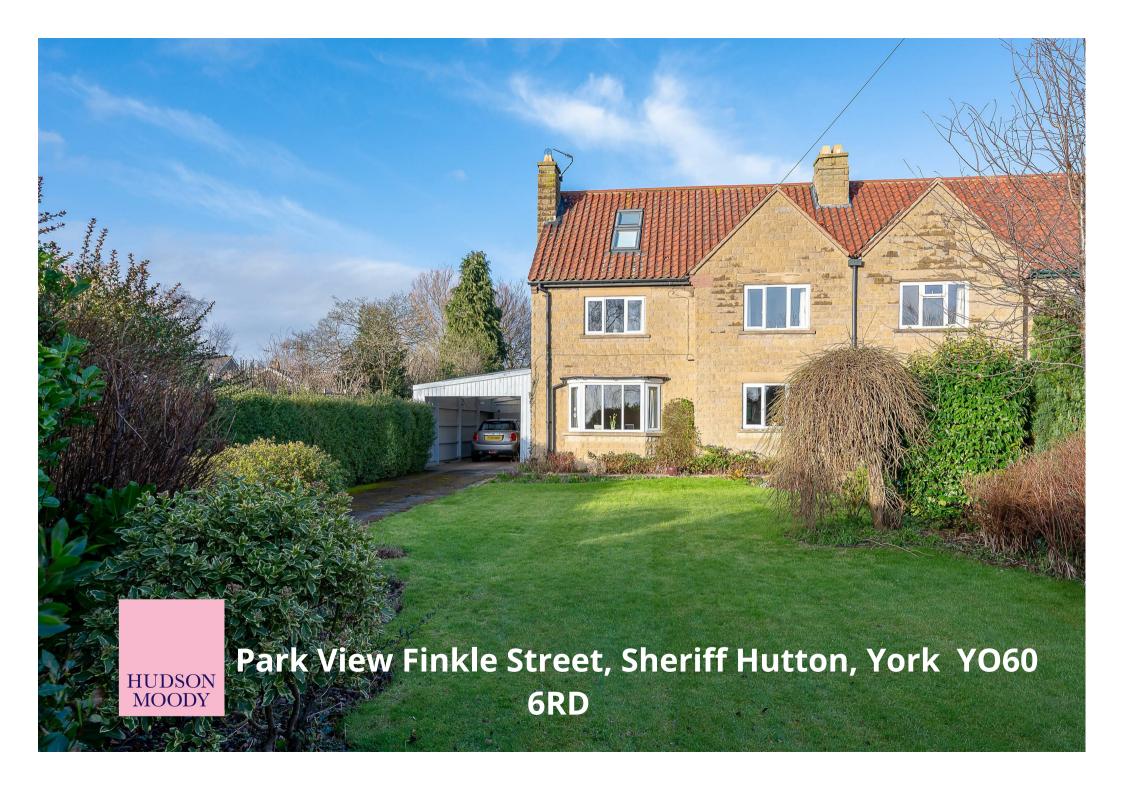

\*\*\* VIEWING RECOMMENDED \*\*\*
PARK VIEW, is a superb family home, situated in the heart of the sought after village of Sheriff Hutton, offering amazing open views over playing fields and rolling countryside.

- · Immaculate family home
- Spacious accommodation arranged over three floors
- · Open plan kitchen/dining with snug area
- Amazing open views to the front over playing fields & countryside
- Off road parking for a number of cars & large carport
- · House bathroom & en-suite shower room
- · Attractive rear garden with brick store/utility
- · Lounge with open fire
- Guest WC
- Enclosed rear garden & large front garden

Guide Price £470,000

**Tenure: Freehold** 

**Council Tax Band: D** 