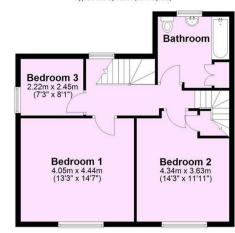

## First Floor Approx. 56.5 sq. metres (607.7 sq. feet)

Second Floor

Approx. 27.2 sq. metres (292.9 sq. feet

Total area: approx. 148.2 sq. metres (1595.2 sq. feet)