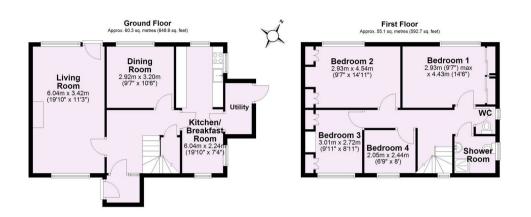

## Accommodation:

- Detached Family Home
- Set within a Substantial Plot with Scope for Extension
- Well Appointed Living Room
- Separate Dining Room
- Kitchen Breakfast Room and Utility Area
- Four Bedrooms
- Family Shower Room and Separate WC
- Large Mature Gardens and additional Vegetable Plot
- · dandem Para 92 475,000
- · Ten Greward Chain