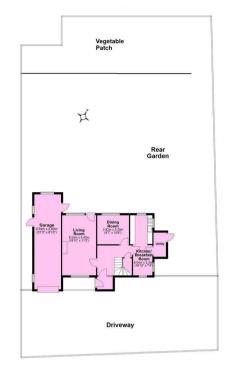

## Accommodation:

- Detached Family Home
- Set within a Substantial Plot with Scope for Extension
- Well Appointed Living Room
- Separate Dining Room
- Kitchen Breakfast Room and Utility Area
- Four Bedrooms
- Family Shower Room and Separate WC
- Large Mature Gardens and additional Vegetable Plot
- · dandem Para 92 475,000
- · Ten Greward Chain