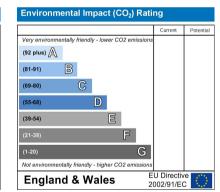

wick, York YO32 9SJ







\*\* Viewing Advised \*\* A well-presented END TERRACED HOUSE situated close to the centre of the popular village of Strensall. The village offers a good range of shops and services and lies within easy reach of York city centre and the outer ring road serving the motorway network.



## Accommodation:

- Charming End of Terrace House
- Living Room
- Dining Kitchen
- Ground Floor WC
- Master Bedroom with En-Suite Shower Room
- Second Double Bedroom
- Potential To Convert Into Three Bedroom
- Immaculate Rear Garden
- Off Street Parking
- Village Location with Excellent Local Chique And Centific 5,000

Tenure: Freehold











First Floor Approx. 40.3 sq. metres (434.2 sq. feet)







For Illustrative Purposes Only - not to scale Plan produced using PlanUp.







## **IMPORTANT NOTICE**

- 1. These particulars have been prepared as accurately and as reliably as possible, but should not be relied upon as 'statement of fact'. If there is any point which is of particular importance to you, please contact the office and we would be pleased to check the information. Please do so particularly if contemplating travelling some distance to view the property.
- 2. We have not tested any services, appliances, equipment or facilities and nothing in these particulars should be deemed to be a statement that they are in good working order, or that the property is in good structural condition or otherwise.
- 3. Any areas, measurements, floor plans or distances referred to are given as a guide only and are not precise.
- 4. Purchasers must satisfy themselves by