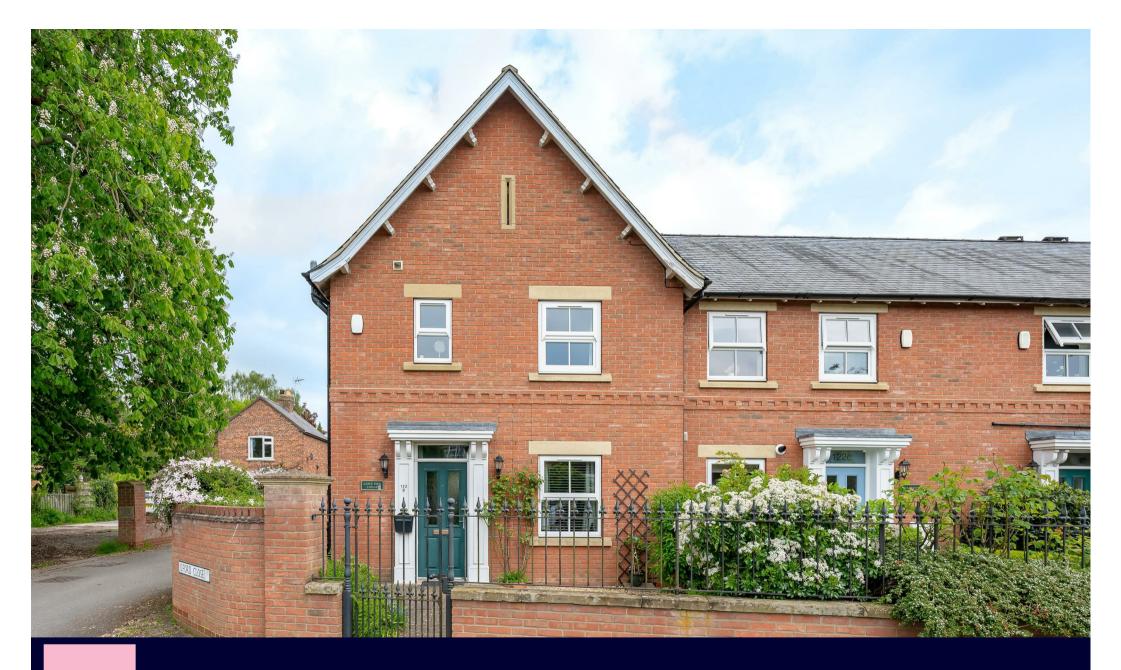

122D Strensall Road, Earswick, York YO32 9SJ

\*\* Viewing Advised \*\* A well-presented END TERRACED HOUSE situated close to the centre of the popular village of Strensall. The village offers a good range of shops and services and lies within easy reach of York city centre and the outer ring road serving the motorway network.

## Accommodation:

- Charming End of Terrace House
- Living Room
- Dining Kitchen
- Ground Floor WC
- Master Bedroom with En-Suite Shower Room
- Second Double Bedroom
- Potential To Convert Into Three Bedroom
- Immaculate Rear Garden
- Off Street Parking
- Village Location with Excellent Local Chique And Centific 5,000