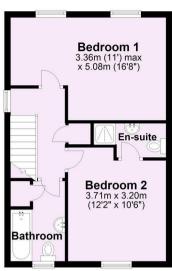

## Accommodation:

- Charming End of Terrace House
- Living Room
- Dining Kitchen
- Ground Floor WC
- Master Bedroom with En-Suite Shower Room
- Second Double Bedroom
- Potential To Convert Into Three Bedroom
- Immaculate Rear Garden
- Off Street Parking
- Village Location with Excellent Local Chique And Centific 5,000

Tenure: Freehold

First Floor Approx. 40.3 sq. metres (434.2 sq. feet)

For Illustrative Purposes Only - not to scale Plan produced using PlanUp.