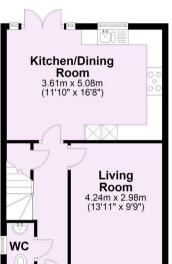

## Accommodation:

- Charming End of Terrace House
- Living Room
- Dining Kitchen
- Ground Floor WC
- Master Bedroom with En-Suite Shower Room
- Second Double Bedroom
- Potential To Convert Into Three Bedroom
- Immaculate Rear Garden
- Off Street Parking
- Village Location with Excellent Local Chique And Centific 5,000

Tenure: Freehold

First Floor Approx. 40.3 sq. metres (434.2 sq. feet)

For Illustrative Purposes Only - not to scale Plan produced using PlanUp.