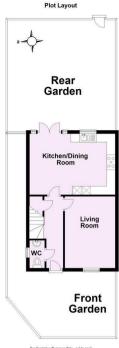

Tenure: Freehold

First Floor Approx. 40.3 sq. metres (434.2 sq. feet)

For Illustrative Purposes Only - not to scale Plan produced using PlanUp.