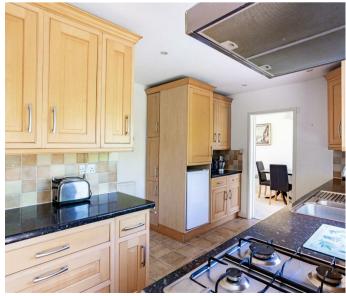

- · Charming and Spacious Bungalow
- Enviable Village Location
- Living Room, Dining Area and Conservatory
- Fitted Kitchen
- Three Double Bedrooms
- Separate Bathroom and Shower Room
- South Facing Lawned Garden to Front
- Flagged and Planted Terrace to Rear
- Parking and Single Garage
- · Local Shops and Services