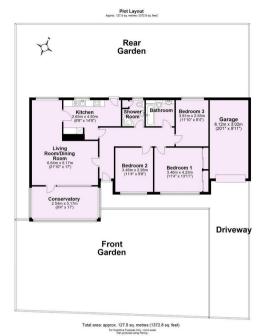

## **Ground Floor**

Approx. 108.4 sq. metres (1167.3 sq. feet)

Total area: approx. 108.4 sq. metres (1167.3 sq. feet)

For Illustrative Purposes Only - not to scale Plan produced using PlanUp.

**HUDSON** 

**MOODY** 