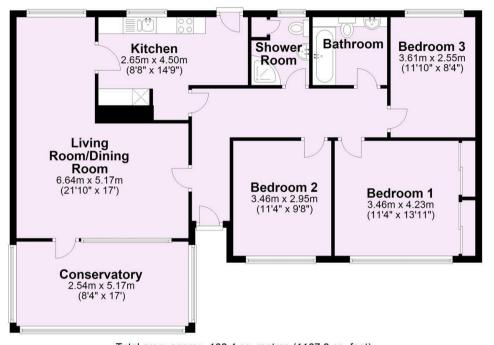

## **Ground Floor**

Approx. 108.4 sq. metres (1167.3 sq. feet)

Total area: approx. 108.4 sq. metres (1167.3 sq. feet)

For Illustrative Purposes Only - not to scale Plan produced using PlanUp.

**HUDSON** 

**MOODY** 