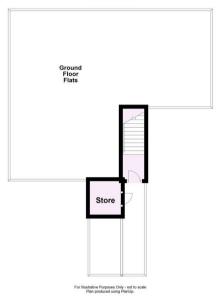

Guide Price £159,500 Tenure: Leasehold Council Tax Band: B

Total area: approx. 58.8 sq. metres (633.3 sq. feet)

For Illustrative Purposes Only - not to scale Plan produced using PlanUp.

## Plot Layout