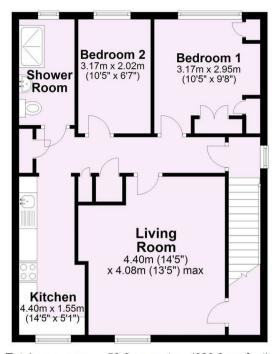

Guide Price £159,500 Tenure: Leasehold Council Tax Band: B

Total area: approx. 58.8 sq. metres (633.3 sq. feet)

For Illustrative Purposes Only - not to scale Plan produced using PlanUp.

## Plot Layout