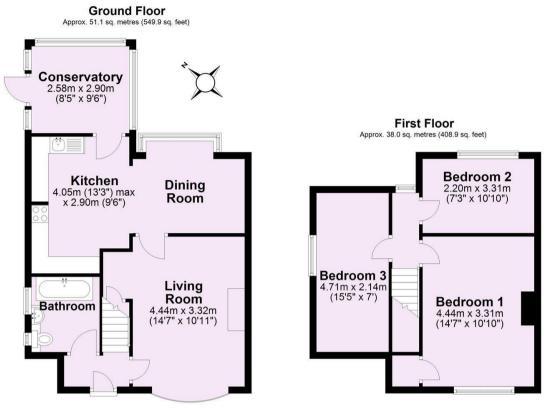

- Three Bedroom Semi-Detached Home
- Open Plan Kitchen Diner
- · Living Room with Gas Fire
- Conservatory
- Ground Floor Bathroom
- Master Bedroom with Useful Storage Cupboards
- Two Additional Double Bedrooms
- Well Maintained Front & Rear Garden
- Sought After Village Location with Amenities
- Offered with No Onward Chain

## **Tenure: Freehold**

Council Tax Band: C

Total area: approx. 89.1 sq. metres (958.8 sq. feet) For Illustrative Purposes Only - not to scale Plan produced using PlanUp.

|                      |                 |       | Current | Potential |
|----------------------|-----------------|-------|---------|-----------|
| ery energy efficient | - lower running | costs |         |           |
| (92 plus) 🗛          |                 |       |         |           |
| (81-91) B            |                 |       |         | 84        |
| 69-80)               | C               |       |         |           |
| 55-68)               | D               |       | 53      |           |
| 39-54)               | E               |       |         |           |
| (21-38)              |                 | F     |         |           |
| (1-20)               |                 | G     |         |           |
| lot energy efficient | higher running  | costs |         |           |