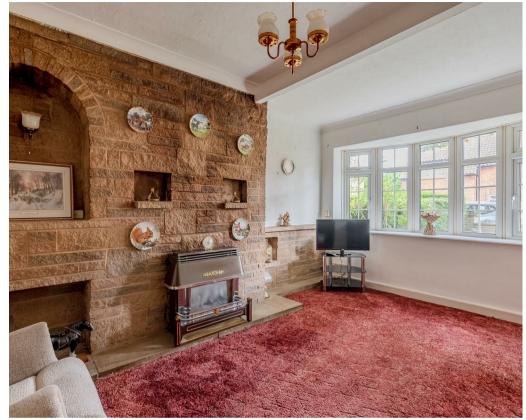

- Three Bedroom Semi-Detached Home
- Open Plan Kitchen Diner
- · Living Room with Gas Fire
- Conservatory
- Ground Floor Bathroom
- Master Bedroom with Useful Storage Cupboards
- Two Additional Double Bedrooms
- Well Maintained Front & Rear Garden
- Sought After Village Location with Amenities
- Offered with No Onward Chain