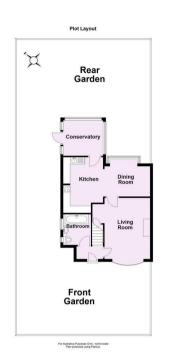

## **Tenure: Freehold**

Council Tax Band: C

Total area: approx. 89.1 sq. metres (958.8 sq. feet) For Illustrative Purposes Only - not to scale Plan produced using PlanUp.

|                      |                 |       | Current | Potential |
|----------------------|-----------------|-------|---------|-----------|
| ery energy efficient | - lower running | costs |         |           |
| (92 plus) 🗛          |                 |       |         |           |
| (81-91) B            |                 |       |         | 84        |
| 69-80)               | C               |       |         |           |
| 55-68)               | D               |       | 53      |           |
| 39-54)               | E               |       |         |           |
| (21-38)              |                 | F     |         |           |
| (1-20)               |                 | G     |         |           |
| lot energy efficient | higher running  | costs |         |           |