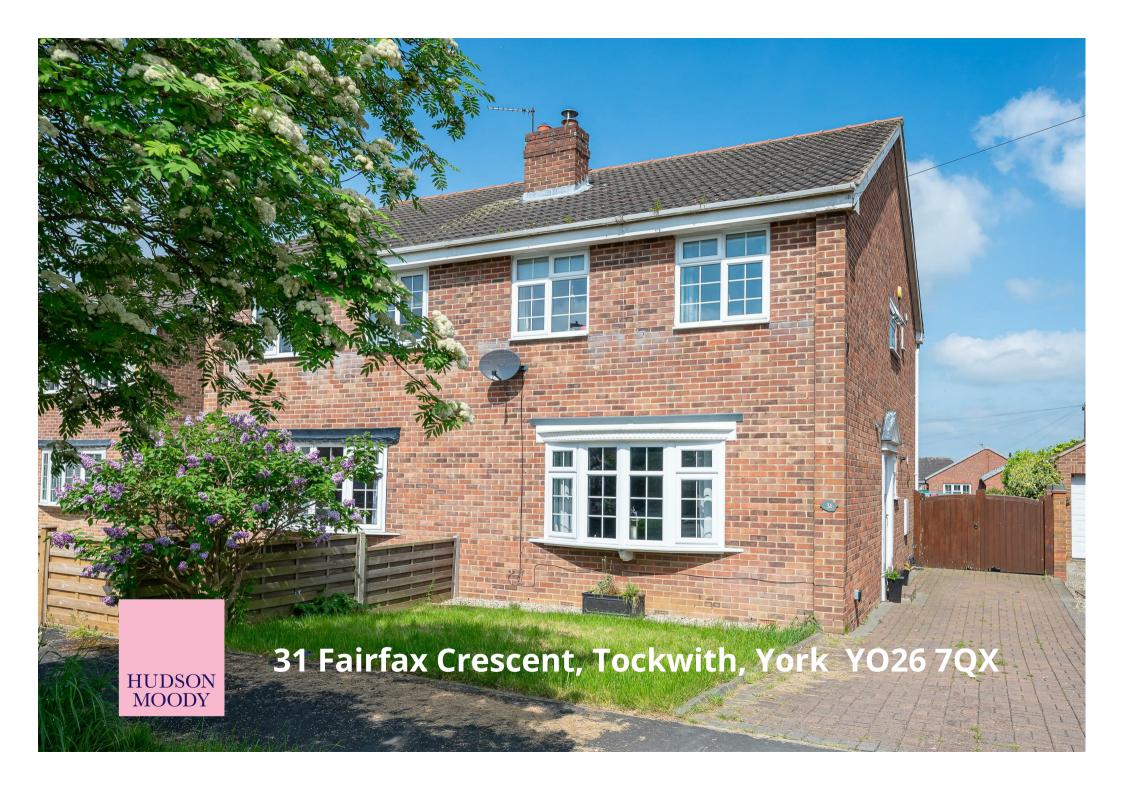

A SEMI-DETACHED HOUSE with large conservatory, loft extension and generous lawned garden, situated in the popular village of TOCKWITH. The village lies within easy reach of the A1(M) and good communication links to Wetherby and York city centre.

- Village Location
- Living Room with Log Burner
- Modern Fitted Kitchen with Store Room/Pantry
- Large Conservatory.
- Ground Floor WC
- Master Bedroom with En-Suite Shower Room
- House Bathroom with Modern White Suite
- Versatile Converted Attic Room
- Lawned Gardens to Front and Rear. Off Street Parking

Guide Price £325,000

Tenure: Freehold

**Council Tax Band: C** 

Ground Floor
Approx. 55.8 sq. metres (600.6 sq. feet

Bedroom 1
3.16m (10'4")
x 3.46m (11'4") max

En-suite

Bedroom 2

2.00m x 2.65m (6'7" x 8'8")