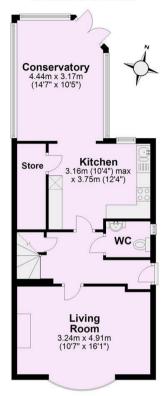

Guide Price £325,000

Tenure: Freehold

**Council Tax Band: C** 

Ground Floor
Approx. 55.8 sq. metres (600.6 sq. feet

Bedroom 1
3.16m (10'4")
x 3.46m (11'4") max

En-suite

Bedroom 2

2.00m x 2.65m (6'7" x 8'8")

First Floor

Total area: approx. 113.7 sq. metres (1223.8 sq. feet)

For Illustrative Purposes Only - not to scale
Plan produced using PlanUp.

**Bedroom 3** 

3.39m x 2.15m (11'1" x 7'1")