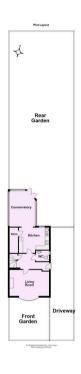

Guide Price £325,000

Tenure: Freehold

**Council Tax Band: C** 

Ground Floor
Approx. 55.8 sq. metres (600.6 sq. feet

Bedroom 1
3.16m (10'4")
x 3.46m (11'4") max

En-suite

Bedroom 2

2.00m x 2.65m (6'7" x 8'8")

First Floor

Total area: approx. 113.7 sq. metres (1223.8 sq. feet)

For Illustrative Purposes Only - not to scale
Plan produced using PlanUp.

**Bedroom 3** 

3.39m x 2.15m (11'1" x 7'1")