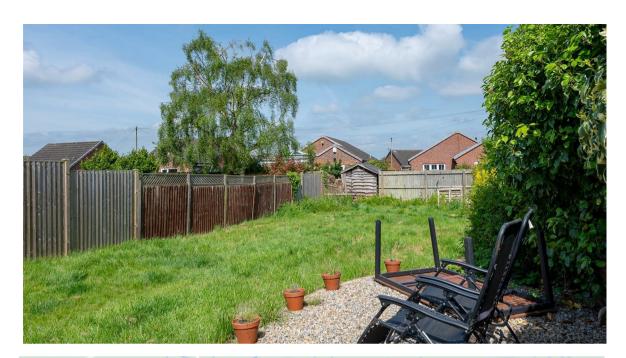

A SEMI-DETACHED HOUSE with large conservatory, loft extension and generous lawned garden, situated in the popular village of TOCKWITH. The village lies within easy reach of the A1(M) and good communication links to Wetherby and York city centre.

- Village Location
- Living Room with Log Burner
- Modern Fitted Kitchen with Store Room/Pantry
- Large Conservatory.
- Ground Floor WC
- Master Bedroom with En-Suite Shower Room
- House Bathroom with Modern White Suite
- Versatile Converted Attic Room
- Lawned Gardens to Front and Rear. Off Street Parking