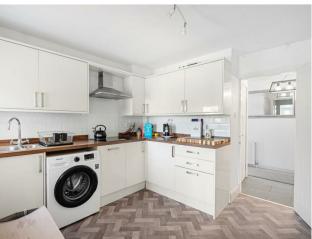

- Village Location
- Living Room with Log Burner
- Modern Fitted Kitchen with Store Room/Pantry
- Large Conservatory.
- Ground Floor WC
- Master Bedroom with En-Suite Shower Room
- House Bathroom with Modern White Suite
- Versatile Converted Attic Room
- Lawned Gardens to Front and Rear. Off Street Parking