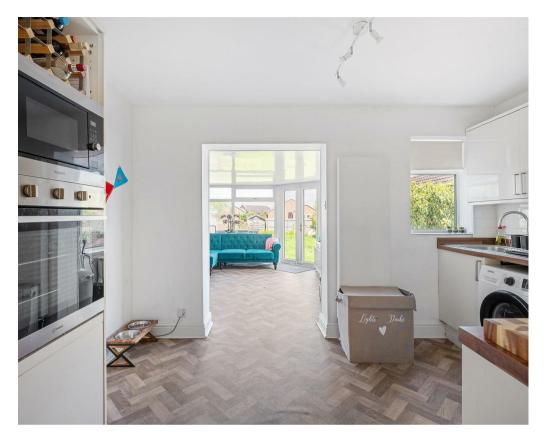

- Village Location
- Living Room with Log Burner
- Modern Fitted Kitchen with Store Room/Pantry
- Large Conservatory.
- Ground Floor WC
- Master Bedroom with En-Suite Shower Room
- House Bathroom with Modern White Suite
- Versatile Converted Attic Room
- Lawned Gardens to Front and Rear. Off Street Parking