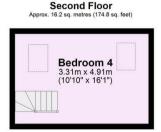

First Floor

Total area: approx. 113.7 sq. metres (1223.8 sq. feet)

For Illustrative Purposes Only - not to scale
Plan produced using PlanUp.

**Bedroom 3** 

3.39m x 2.15m (11'1" x 7'1")