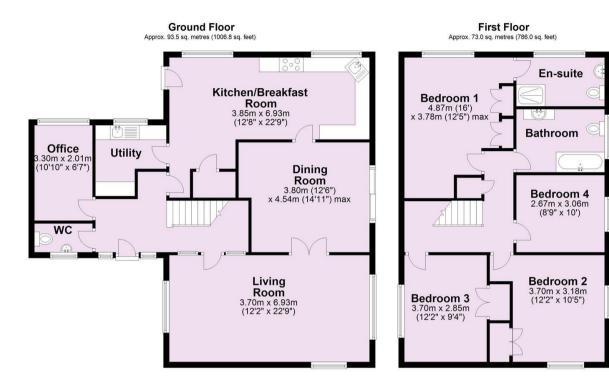

- Village Location
- Spacious Living Room
- Dining Room/Second Reception Room
- Dining Kitchen With Separate Utility Room
- Ground Floor Office & Cloakroom
- Three Generous Double Bedrooms
- Family Bathroom
- Master Bedroom With En-Suite
- Landscaped Garden
- Double Garage & Driveway

## **Tenure: Freehold**

Council Tax Band: F

Total area: approx. 166.6 sq. metres (1792.8 sq. feet) For Illustrative Purposes Only - not to scale Plan produced using PlanUp.