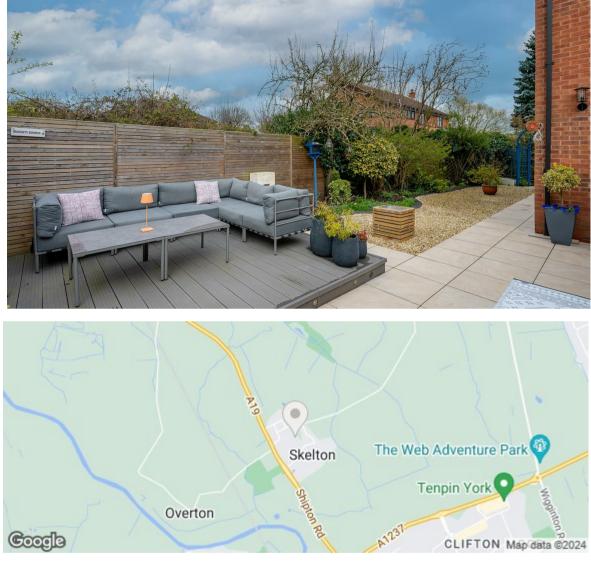

23 Pasture Close, Skelton, York YO30 1GZ

A DETACHED FAMILY HOME, lying within a quiet cul-de-sac in the popular village of Skelton. The village lies within easy reach of York, the outer ring road and A19 Shipton Road.

- Village Location
- Spacious Living Room
- Dining Room/Second Reception Room
- Dining Kitchen With Separate Utility Room
- Ground Floor Office & Cloakroom
- Three Generous Double Bedrooms
- Family Bathroom
- Master Bedroom With En-Suite
- Landscaped Garden
- Double Garage & Driveway