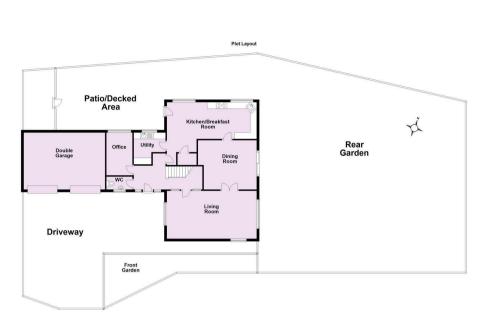

## **Tenure: Freehold**

Council Tax Band: F

Total area: approx. 166.6 sq. metres (1792.8 sq. feet) For Illustrative Purposes Only - not to scale Plan produced using PlanUp.