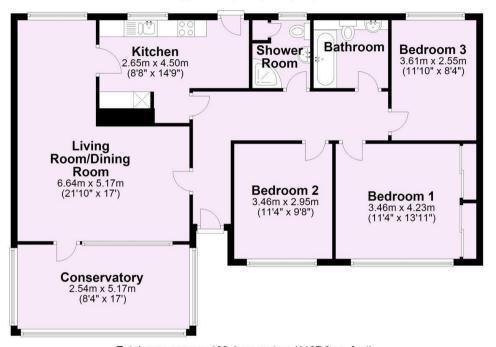

## Ground Floor

Approx. 108.4 sq. metres (1167.3 sq. feet)

Total area: approx. 108.4 sq. metres (1167.3 sq. feet)

For Illustrative Purposes Only - not to scale Plan produced using PlanUp.