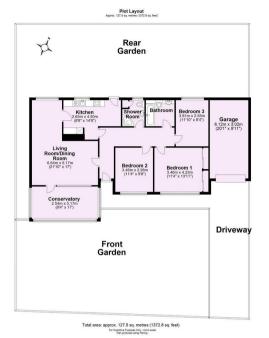

## Ground Floor

Approx. 108.4 sq. metres (1167.3 sq. feet)

Total area: approx. 108.4 sq. metres (1167.3 sq. feet)

For Illustrative Purposes Only - not to scale Plan produced using PlanUp.