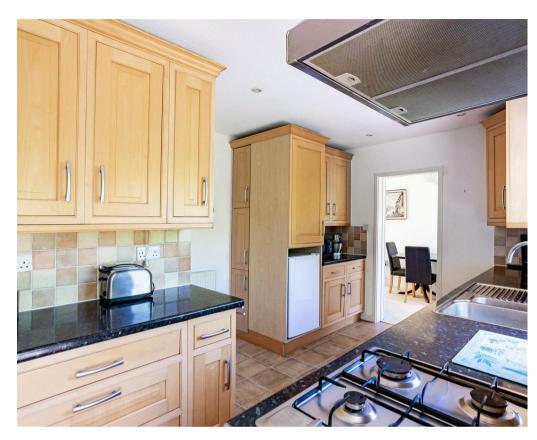

- · Charming and Spacious Bungalow
- Enviable Village Location
- Living Room, Dining Area and Conservatory
- Fitted Kitchen
- Three Double Bedrooms
- Separate Bathroom and Shower Room
- South Facing Lawned Garden to Front
- Flagged and Planted Terrace to Rear
- Parking and Single Garage
- · Local Shops and Services