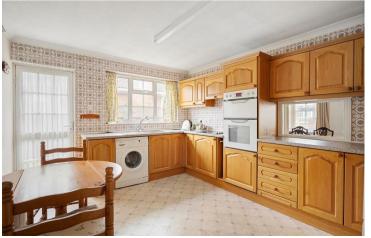

- Spacious Bungalow in Popular Village Location
- Large Open Plan Living / Dining Room
- Breakfast Kitchen
- Master Bedroom with Fitted Furniture and an En-Suite Shower Room
- Second Double Bedroom with Fitted Furniture and a Further Single Bedroom
- Garage and Ample Off Street Parking
- Front and Rear Lawned Gardens
- · Excellent Local Shops and Facilities.
- Nearby Primary and Secondary Schools
- NO ONWARD CHAIN