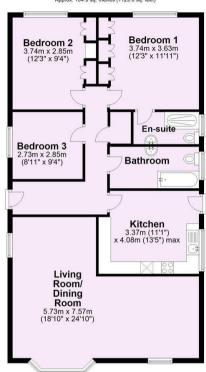

## Ground Floor

Total area: approx. 104.9 sq. metres (1129.0 sq. feet)

For Illustrative Purposes Only - not to scale
Plan produced using Plantio.