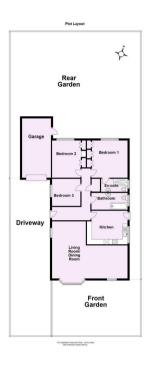

## Ground Floor

Total area: approx. 104.9 sq. metres (1129.0 sq. feet)

For Illustrative Purposes Only - not to scale
Plan produced using Plantio.