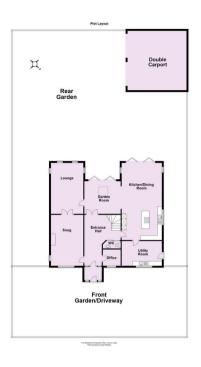

**Guide Price £1,150,000** 

**Tenure: Freehold** 

**Council Tax Band: E** 

Total area: approx. 227.8 sq. metres (2452.5 sq. feet)

For Illustrative Purposes Only - not to scale
Plan produced using PlanUp.