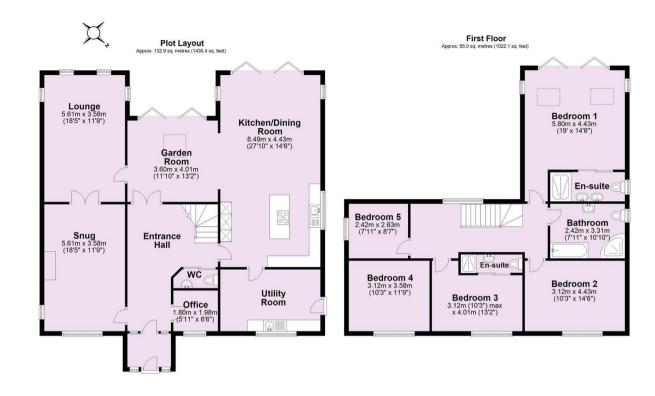

- · Superbly Refurbished Detached House
- Open Plan Garden Room with Bi-fold doors with the Opportunity to fit a Kitchen
- · Excellent Through Living Room and Snug
- Spacious Reception Hall with Ground Floor WC and Small Office Off.
- · Master Suite with Shower Room
- Guest Bedroom with En-Suite Shower Room
- Three Further Bedrooms.
- · House Bathroom
- Landscaped Gardens, Driveway and Double Car Port
- Good Local Shops and Facilities

**Guide Price £1,150,000** 

**Tenure: Freehold** 

**Council Tax Band: E** 

Total area: approx. 227.8 sq. metres (2452.5 sq. feet)

For Illustrative Purposes Only - not to scale
Plan produced using PlanUp.