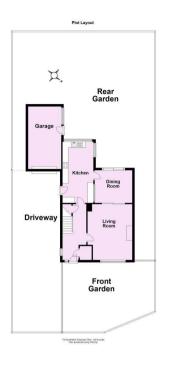

## **Ground Floor**

Approx. 53.2 sq. metres (572.3 sq. feet)

Total area: approx. 99.8 sq. metres (1074.1 sq. feet)

For Illustrative Purposes Only - not to scale Plan produced using PlanUp.