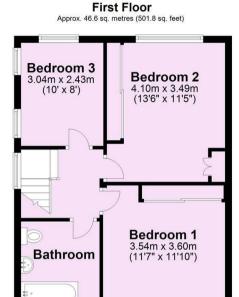

## **Ground Floor**

Approx. 53.2 sq. metres (572.3 sq. feet)

Total area: approx. 99.8 sq. metres (1074.1 sq. feet)

For Illustrative Purposes Only - not to scale Plan produced using PlanUp.