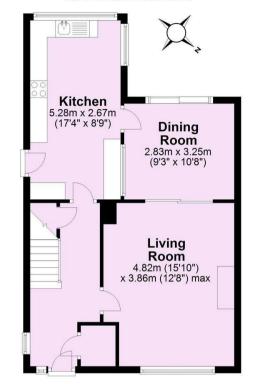

## **Ground Floor**

Approx. 53.2 sq. metres (572.3 sq. feet)

Total area: approx. 99.8 sq. metres (1074.1 sq. feet)

For Illustrative Purposes Only - not to scale Plan produced using PlanUp.