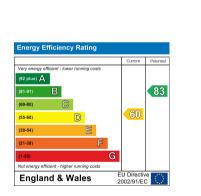

## **Tenure: Freehold**

Council Tax Band: C

Total area: approx. 57.5 sq. metres (618.9 sq. feet) For Illustrative Purposes Only - not to scale Plan produced using PlanUp.