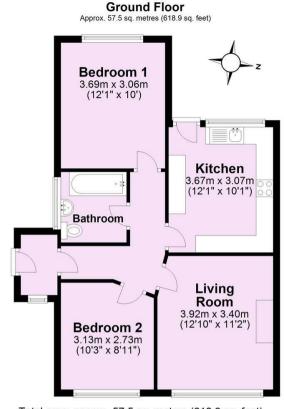

## **Tenure: Freehold**

Council Tax Band: C

Total area: approx. 57.5 sq. metres (618.9 sq. feet) For Illustrative Purposes Only - not to scale Plan produced using PlanUp.