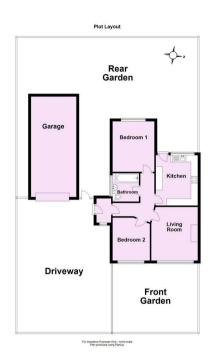

## **Tenure: Freehold**

Council Tax Band: C

Total area: approx. 57.5 sq. metres (618.9 sq. feet) For Illustrative Purposes Only - not to scale Plan produced using PlanUp.