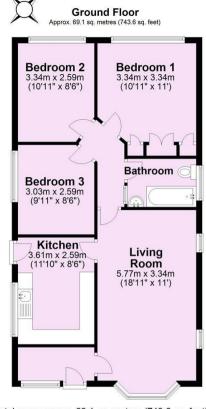

## **Tenure: Freehold**

Council Tax Band: D

Total area: approx. 69.1 sq. metres (743.6 sq. feet) For Illustrative Purposes Only - not to scale Plan produced using PlanUp.

|                                            |   | Current          | Potential |
|--------------------------------------------|---|------------------|-----------|
| ery energy efficient - lower running costs |   |                  |           |
| 92 plus) A                                 |   |                  |           |
| B1-91) B                                   |   |                  | 79        |
| 69-80) C                                   |   |                  |           |
| 55-68)                                     |   | <mark>-59</mark> |           |
| 39-54)                                     |   |                  |           |
| 21-38)                                     |   |                  |           |
| 1-20)                                      | G |                  |           |
| ot energy efficient - higher running costs |   |                  |           |