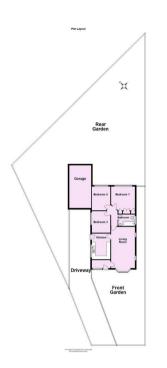

## **Tenure: Freehold**

Council Tax Band: D

Total area: approx. 69.1 sq. metres (743.6 sq. feet) For Illustrative Purposes Only - not to scale Plan produced using PlanUp.

|                                            |   | Current          | Potential |
|--------------------------------------------|---|------------------|-----------|
| ery energy efficient - lower running costs |   |                  |           |
| 92 plus) A                                 |   |                  |           |
| B1-91) B                                   |   |                  | 79        |
| 69-80) C                                   |   |                  |           |
| 55-68)                                     |   | <mark>-59</mark> |           |
| 39-54)                                     |   |                  |           |
| 21-38)                                     |   |                  |           |
| 1-20)                                      | G |                  |           |
| ot energy efficient - higher running costs |   |                  |           |