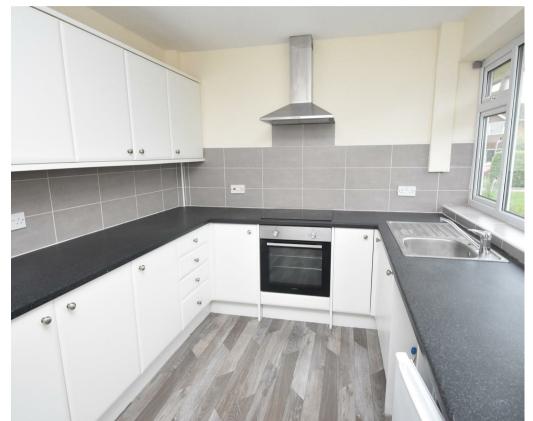

- Updated Throughout
- Modern Kitchen with Space for Appliances
- Attractive Village Location
- Spacious Living Room with Open Fireplace
- Three Well Proportions bedrooms
- House Bathroom
- No Onward Chain
- Generous Wrap Around Gardens
- Garage and Driveway
- Scope for Extension Subject to Relevant
  Planning