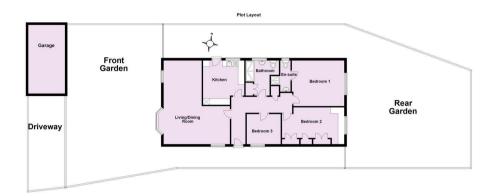

## **Tenure: Freehold**

Council Tax Band: E

Total area: approx. 97.7 sq. metres (1051.8 sq. feet) For Illustrative Purposes Only - not to scale Plan produced using PlanUp.