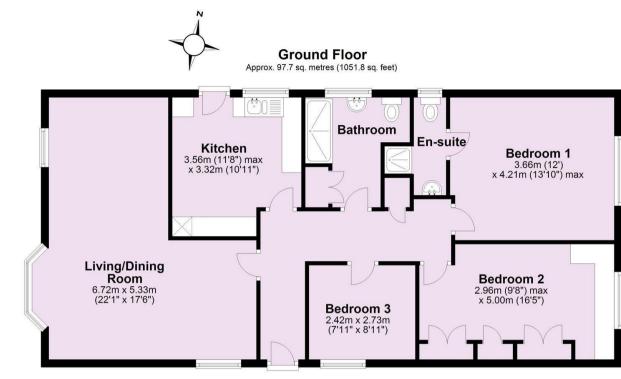

## **Tenure: Freehold**

Council Tax Band: E

Total area: approx. 97.7 sq. metres (1051.8 sq. feet) For Illustrative Purposes Only - not to scale Plan produced using PlanUp.