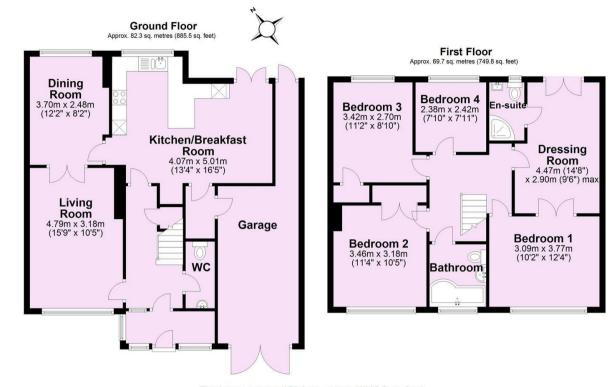

Guide Price £550,000

Tenure: Freehold

**Council Tax Band: D** 

Total area: approx. 151.9 sq. metres (1635.3 sq. feet)

For Illustrative Purposes Only - not to scale
Plan produced using PlanUp.

- 1. These particulars have been prepared as accurately and as reliably as possible, but should not be relied upon as 'statement of fact'. If there is any point which is of particular importance to you, please contact the office and we would be pleased to check the information. Please do so particularly if contemplating travelling some distance to view the property.
- 2. We have not tested any services, appliances, equipment or facilities and nothing in these particulars should be deemed to be a statement that they are in good working order, or that the property is in good structural condition or otherwise.
- 3. Any areas, measurements, floor plans or distances referred to are given as a guide only and are not precise.
- 4. Purchasers must satisfy themselves by inspection or by otherwise regarding the items mentioned above and as to the correctness of each of the statements contained in these particulars.
- 5. No person in the employment of Hudson Moody has any authority to make or give any representation or warranty whatsoever in relation to this property or these particulars nor enter into any contract relating to the property on behalf of the vendor.