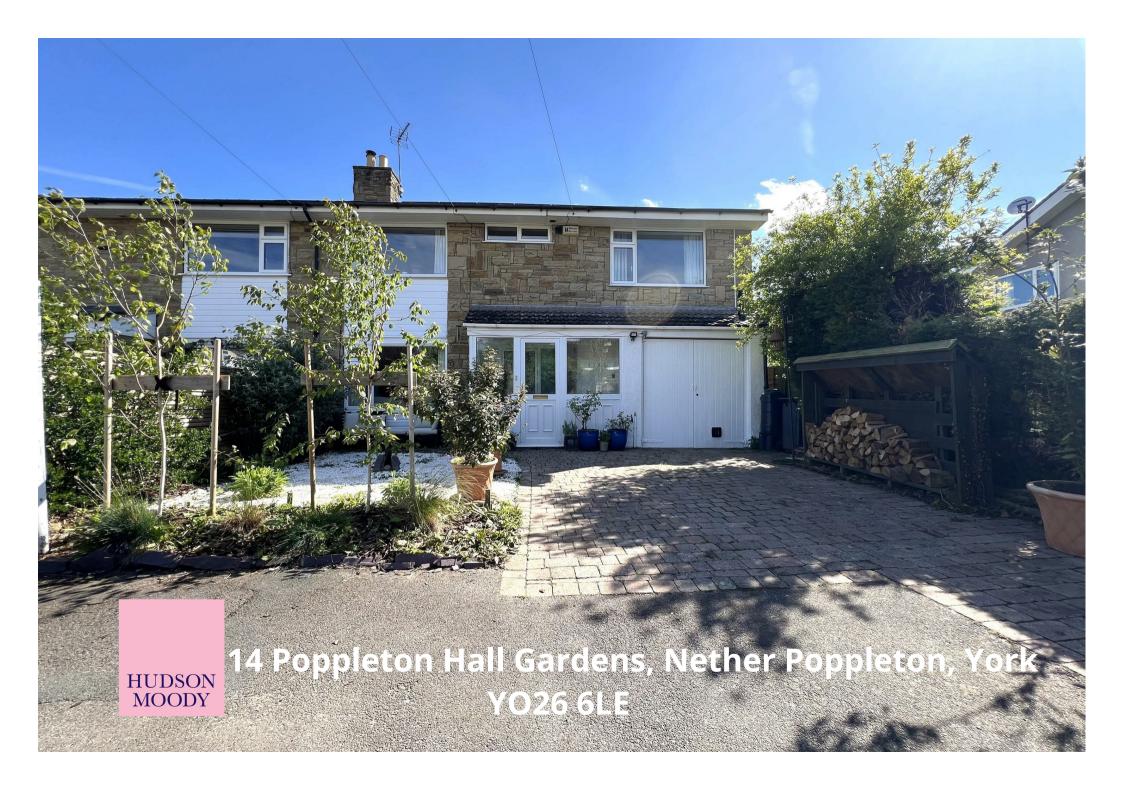

\*\*\* OPEN DAY- SATURDAY 25TH MAY - APPOINTMENT ONLY\*\*\* A well-presented four bedroom SEMI-DETACHED HOME, situated just off Church Lane, in the popular and sought after village of Nether Poppleton.

- Peaceful Village Location
- Living and Dining Room
- Open Plan Dining Kitchen
- Ground Floor WC
- Master Suite With Dressing Room
- Three Further Bedrooms
- House Bathroom
- Single Garage & Driveway
- Front and Rear Gardens
- Solar Panels

Guide Price £550,000

Tenure: Freehold

**Council Tax Band: D** 

Total area: approx. 151.9 sq. metres (1635.3 sq. feet)

For Illustrative Purposes Only - not to scale
Plan produced using PlanUp.

- 1. These particulars have been prepared as accurately and as reliably as possible, but should not be relied upon as 'statement of fact'. If there is any point which is of particular importance to you, please contact the office and we would be pleased to check the information. Please do so particularly if contemplating travelling some distance to view the property.
- 2. We have not tested any services, appliances, equipment or facilities and nothing in these particulars should be deemed to be a statement that they are in good working order, or that the property is in good structural condition or otherwise.
- 3. Any areas, measurements, floor plans or distances referred to are given as a guide only and are not precise.
- 4. Purchasers must satisfy themselves by inspection or by otherwise regarding the items mentioned above and as to the correctness of each of the statements contained in these particulars.
- 5. No person in the employment of Hudson Moody has any authority to make or give any representation or warranty whatsoever in relation to this property or these particulars nor enter into any contract relating to the property on behalf of the vendor.