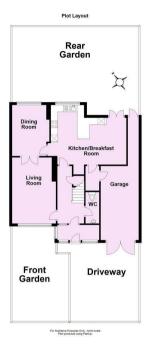

Guide Price £550,000

Tenure: Freehold

**Council Tax Band: D** 

Total area: approx. 151.9 sq. metres (1635.3 sq. feet)

For Illustrative Purposes Only - not to scale
Plan produced using PlanUp.

- 1. These particulars have been prepared as accurately and as reliably as possible, but should not be relied upon as 'statement of fact'. If there is any point which is of particular importance to you, please contact the office and we would be pleased to check the information. Please do so particularly if contemplating travelling some distance to view the property.
- 2. We have not tested any services, appliances, equipment or facilities and nothing in these particulars should be deemed to be a statement that they are in good working order, or that the property is in good structural condition or otherwise.
- 3. Any areas, measurements, floor plans or distances referred to are given as a guide only and are not precise.
- 4. Purchasers must satisfy themselves by inspection or by otherwise regarding the items mentioned above and as to the correctness of each of the statements contained in these particulars.
- 5. No person in the employment of Hudson Moody has any authority to make or give any representation or warranty whatsoever in relation to this property or these particulars nor enter into any contract relating to the property on behalf of the vendor.