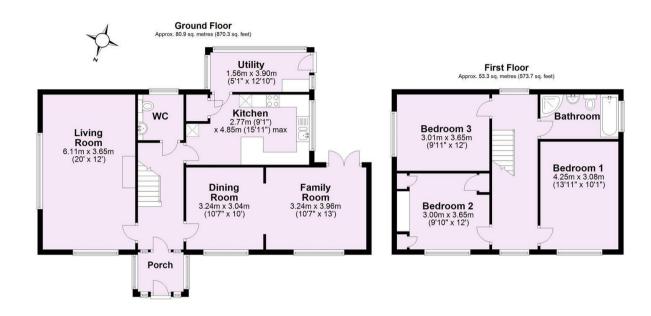

## **Tenure: Freehold**

Council Tax Band: E

For Illustrative Purposes Only - not to scale Plan produced using PlanUp.