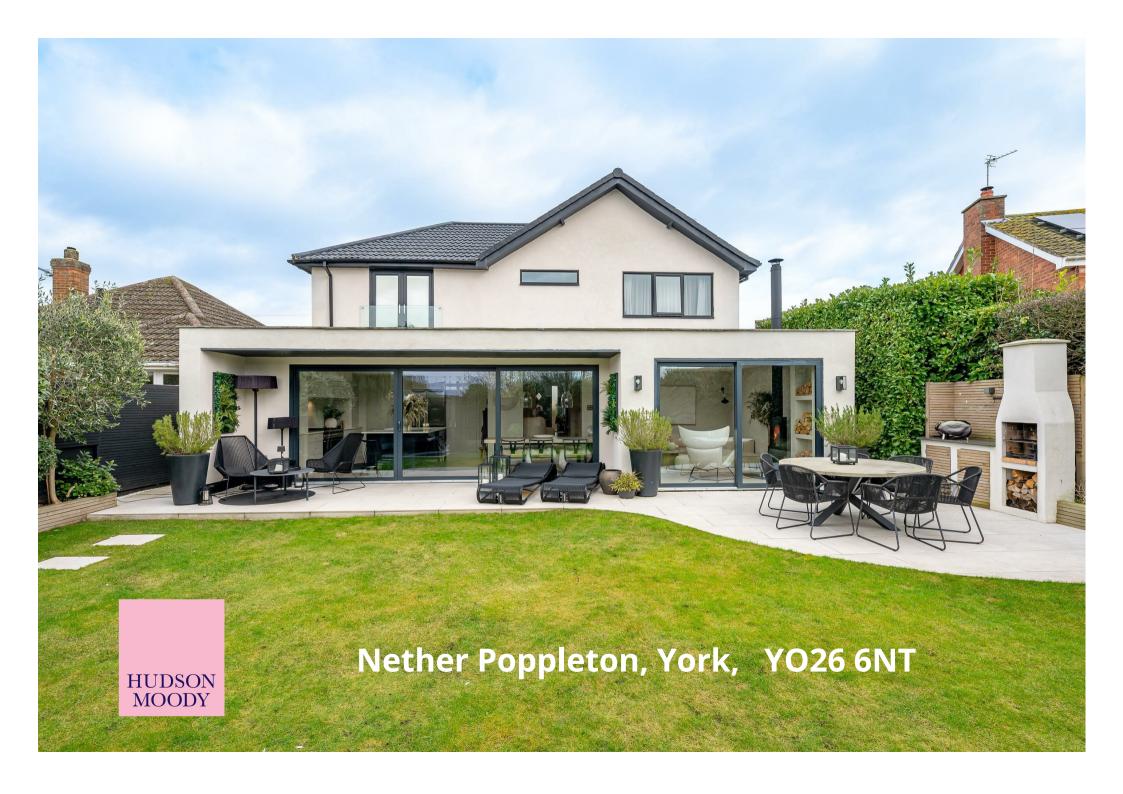

An impressive FOUR BEDROOM DETACHED HOME with contemporary open plan kitchen/dining/family room opening out onto stunning south facing landscaped gardens, situated in the popular and sought after village of NETHER POPPLETON. This beautifully updated house has been decorated throughout in neutral colours and needs to be viewed to be fully appreciated.

- Impressively Updated and Extended Four Bedroom House
- Versatile Reception Area
- 16ft Living Room
- Snug/Study
- Outstanding Kitchen/Dining/Living Extension
- Separate Utility Room and Storage Area/Garage
- Superb Master Bedroom with Stunning En-Suite and Dressing Area
- Three Further Double Bedrooms
- Modern House Bathroom
- Landscaped Gardens with Extensive Entertaining Areas