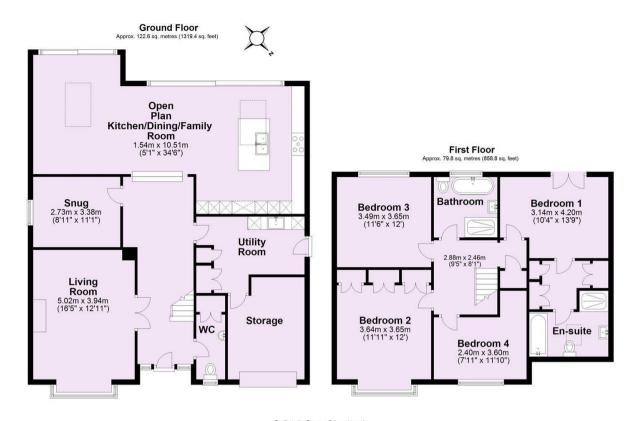

- Impressively Updated and Extended Four Bedroom House
- Versatile Reception Area
- 16ft Living Room
- Snug/Study
- Outstanding Kitchen/Dining/Living Extension
- Separate Utility Room and Storage Area/Garage
- Superb Master Bedroom with Stunning En-Suite and Dressing Area
- Three Further Double Bedrooms
- Modern House Bathroom
- Landscaped Gardens with Extensive Entertaining Areas