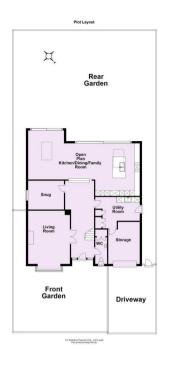

- Impressively Updated and Extended Four Bedroom House
- Versatile Reception Area
- 16ft Living Room
- Snug/Study
- Outstanding Kitchen/Dining/Living Extension
- Separate Utility Room and Storage Area/Garage
- Superb Master Bedroom with Stunning En-Suite and Dressing Area
- Three Further Double Bedrooms
- Modern House Bathroom
- Landscaped Gardens with Extensive Entertaining Areas