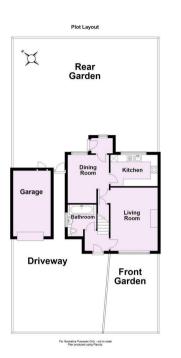

- Impressive Semi-Detached House
- Popular Village Location
- Living Room
- Separate Dining Room and Well Fitted Kitchen
- Ground Floor Bathroom
- Three Bedrooms
- First Floor WC with Planning Permission the Extend into a Bathroom
- Enclosed Lawned Gardens
- Garage with Mains Electricity
- Off Road Parking

## Offers In The Region Of £395,000

**Tenure: Freehold** 

For Illustrative Purposes Only - not to scale Plan produced using PlanUp.

|                                             |   | Current | Potential |
|---------------------------------------------|---|---------|-----------|
| ery energy efficient - lower running costs  |   |         |           |
| 92 plus) A                                  |   |         |           |
| 81-91) B                                    |   |         | 82        |
| 69-80) C                                    |   | 67      |           |
| 55-68) D                                    |   |         |           |
| 39-54)                                      |   |         |           |
| 21-38)                                      |   |         |           |
| 1-20)                                       | G |         |           |
| lot energy efficient - higher running costs |   |         |           |