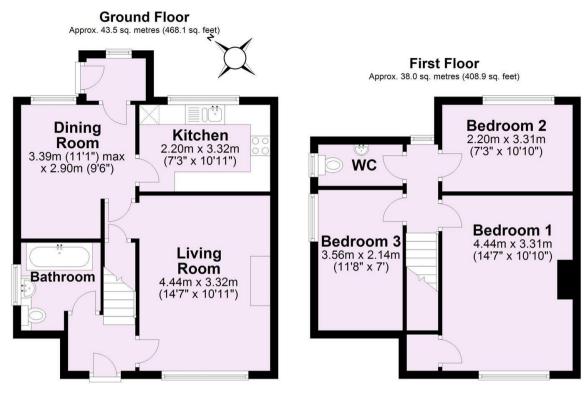

- Impressive Semi-Detached House
- Popular Village Location
- Living Room
- Separate Dining Room and Well Fitted Kitchen
- Ground Floor Bathroom
- Three Bedrooms
- First Floor WC with Planning Permission the Extend into a Bathroom
- Enclosed Lawned Gardens
- Garage with Mains Electricity
- Off Road Parking

## Offers In The Region Of £395,000

**Tenure: Freehold** 

For Illustrative Purposes Only - not to scale Plan produced using PlanUp.

|                                             |   | Current | Potential |
|---------------------------------------------|---|---------|-----------|
| ery energy efficient - lower running costs  |   |         |           |
| 92 plus) A                                  |   |         |           |
| 81-91) B                                    |   |         | 82        |
| 69-80) C                                    |   | 67      |           |
| 55-68) D                                    |   |         |           |
| 39-54)                                      |   |         |           |
| 21-38)                                      |   |         |           |
| 1-20)                                       | G |         |           |
| lot energy efficient - higher running costs |   |         |           |