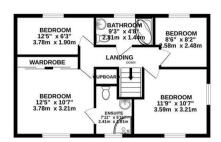

### **Tenure: Freehold**

Council Tax Band: F

KITCHEN 17'8" x 10'2" 5.40m x 3.11m

> DINING ROOM 9'11" x 9'5" 3.01m x 2.87m

STOR

NTRANCE HA

CONSERVATORY 11'5" x 10'11" 3.48m x 3.33m

LIVING ROOM 18'8" x 12'5" 5.70m x 3.78m

TOTAL FLOOR AREA: 1565 sq.ft. (145.4 sq.m.) approx. Whilst every attempt has been made to ensure the accuracy of the floorplan contained here, measurements of doors, windows, rooms and any other items are approximate and no responsibility is taken for any error,

GROUND FLOOR 1003 sq.ft. (93.2 sq.m.) approx. 1ST FLOOR 563 sq.ft. (52.3 sq.m.) approx.