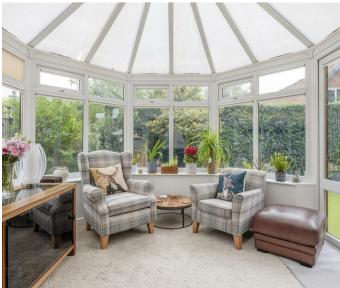

- Immaculate Throughout
- South Facing, Landscaped Garden with Seating Areas
- Spacious Lounge and Conservatory
- Ground Floor Cloakroom
- Newly Refurbished Kitchen and Separate Dining Room
- Master Bedroom with En-suite Shower Room
- Three Further Bedrooms
- Family Bathroom
- Double Garage and Ample Off Street
  Parking
- Sought After Village Location

### **Tenure: Freehold**

Council Tax Band: F

KITCHEN 17'8" x 10'2" 5.40m x 3.11m

> DINING ROOM 9'11" x 9'5" 3.01m x 2.87m

STOR

NTRANCE HA

CONSERVATORY 11'5" x 10'11" 3.48m x 3.33m

LIVING ROOM 18'8" x 12'5" 5.70m x 3.78m