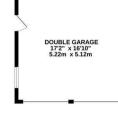

### **Tenure: Freehold**

Council Tax Band: F

KITCHEN 17'8" x 10'2" 5.40m x 3.11m

> DINING ROOM 9'11" x 9'5" 3.01m x 2.87m

STOR

NTRANCE HA

CONSERVATORY 11'5" x 10'11" 3.48m x 3.33m

LIVING ROOM 18'8" x 12'5" 5.70m x 3.78m

TOTAL FLOOR AREA: 1565 sq.ft. (145.4 sq.m.) approx. Whilst every attempt has been made to ensure the accuracy of the floorplan contained here, measurements of doors, windows, rooms and any other items are approximate and no responsibility is taken for any error,

GROUND FLOOR 1003 sq.ft. (93.2 sq.m.) approx. 1ST FLOOR 563 sq.ft. (52.3 sq.m.) approx.