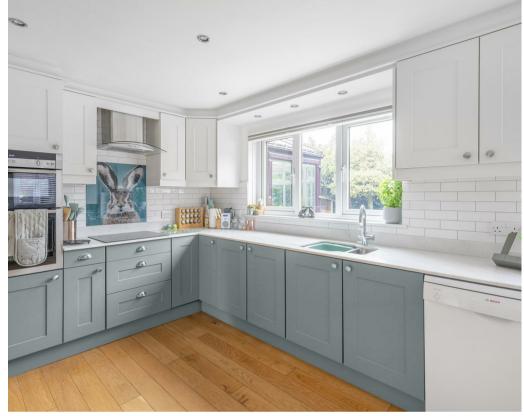

- Immaculate Throughout
- South Facing, Landscaped Garden with Seating Areas
- Spacious Lounge and Conservatory
- Ground Floor Cloakroom
- Newly Refurbished Kitchen and Separate Dining Room
- Master Bedroom with En-suite Shower Room
- Three Further Bedrooms
- Family Bathroom
- Double Garage and Ample Off Street
  Parking
- Sought After Village Location

### **Tenure: Freehold**

Council Tax Band: F

KITCHEN 17'8" x 10'2" 5.40m x 3.11m

> DINING ROOM 9'11" x 9'5" 3.01m x 2.87m

STOR

NTRANCE HA

CONSERVATORY 11'5" x 10'11" 3.48m x 3.33m

LIVING ROOM 18'8" x 12'5" 5.70m x 3.78m