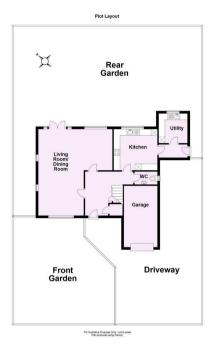

- Modern Detached House
- Living/Dining Room
- Spacious Fitted Kitchen and Utility Room
- Ground Floor WC
- Integral Single Garage
- Master Bedroom Suite
- Modern House Bathroom
- Three Further Double Bedrooms
- Extensive Lawned Rear Garden
- Off Street Parking

Guide Price £550,000

**Tenure: Freehold** 

**Council Tax Band: E** 

For Illustrative Purposes Only - not to scale Plan produced using PlanUp.