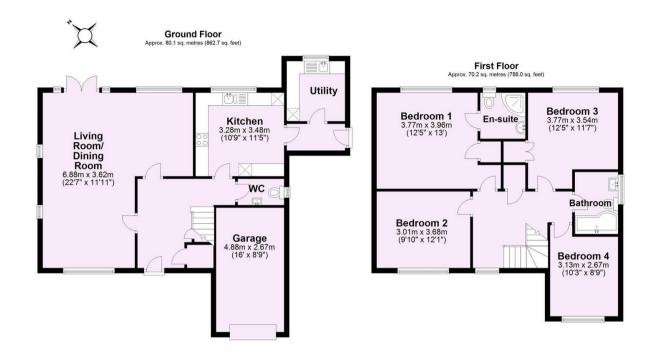

- Modern Detached House
- Living/Dining Room
- Spacious Fitted Kitchen and Utility Room
- Ground Floor WC
- Integral Single Garage
- Master Bedroom Suite
- Modern House Bathroom
- Three Further Double Bedrooms
- Extensive Lawned Rear Garden
- Off Street Parking

Guide Price £550,000

**Tenure: Freehold** 

**Council Tax Band: E** 

For Illustrative Purposes Only - not to scale Plan produced using PlanUp.