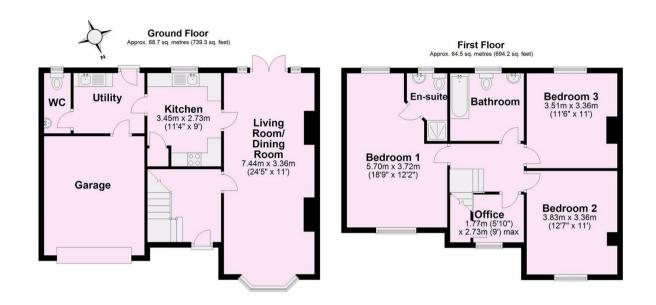

- No Onward Chain
- Beautifully Extended Semi-Detached House
- Open Plan Living and Dining Room
- Fitted Kitchen. Utility and Ground Floor WC
- · Master Bedroom with En-Suite
- Two Further Double Bedrooms
- House Bathroom
- · Office / Fourth Bedroom
- Integral Garage
- Generous Gardens and Off Street Parking

## Offers In Excess Of £400,000

Tenure: Freehold

**Council Tax Band: C** 

Total area: approx. 133.2 sq. metres (1433.5 sq. feet)

For Illustrative Purposes Only - not to scale
Plan produced using PlanUp.