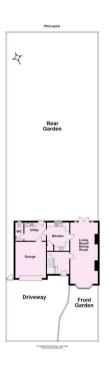

## Offers In Excess Of £400,000

Tenure: Freehold

**Council Tax Band: C** 

Total area: approx. 133.2 sq. metres (1433.5 sq. feet)

For Illustrative Purposes Only - not to scale
Plan produced using PlanUp.