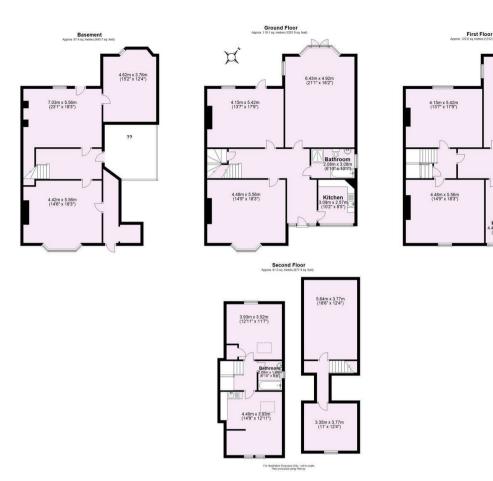

A substantial period townhouse, requiring extensive renovation. Located on St Mary's, a highly desirable and prestigious area of York, short walk to the City Centre and Railway Station.

- Substantial Period Property arranged over Four Floors
- Requires Extensive Renovation Throughout
- Self Contained Rooms
- Communal Kitchens and Bathrooms
- Large Rear Garden
- Highly Desirable Location a short walk to the City Centre and Train Station
- No Onward Chain

Offers In The Region Of £1,600,000

**Tenure: Freehold** 

6.42m x 4.92m