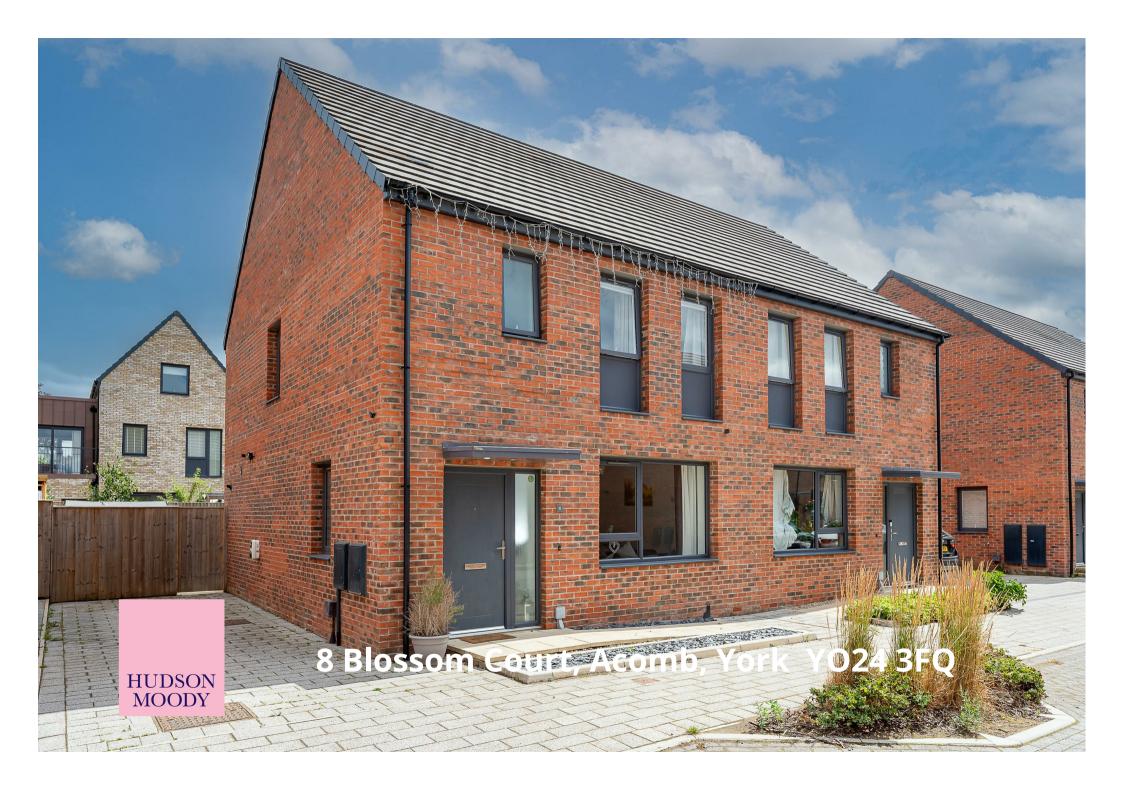

Quietly situated within a new development near Acomb village is this well presented three bedroom semi-detached house with the benefit of off road parking and lawned garden. The house lies in a convenient location with an excellent range of local shops and services within Acomb, local schools and easy access to York and the outer ring road.

- · Spacious Semi-Detached House
- Modern Development
- Living Room
- Superb Open Plan Kitchen and Dining Area
- Master Bedroom with En-Suite Shower room
- Double Bedroom and Single Bedroom or Office
- House Bathroom
- · Generous Lawned Garden and Patio
- · Off Street Parking
- · Good Access to York and Outer Ring Road.

Guide Price £360,000

Tenure: Freehold

**Council Tax Band: C** 