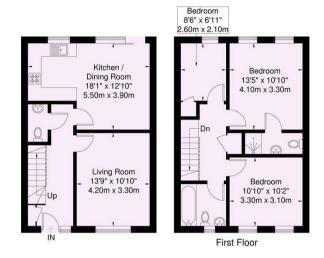

## 8 Blossom Court

Approximate Gross Internal Area = 90.7 sq m / 976 sq ft

ILLUSTRATION FOR IDENTIFICATION PURPOSES ONLY
ALL MEASUREMENT ARE MAXIMUM, AND INCLUDE WINDOW BAYS AND WARDROBES WHERE APPLICABLE
THIS PLAN MUST NOT BE REPRODUCED BY ANY OTHER PERSON WITHOUT PERMISSION

## 8 Blossom Court

Ground Floor

ILLUSTRATION FOR IDENTIFICATION PURPOSES ONLY
ALL MEASUREMENT ARE MAXIMUM, AND INCLUDE WINDOW BAYS AND WARDROBES WHERE APPLICABLE
THIS PLAN MUST NOT BE REPRODUCED BY ANY OTHER PERSON WITHOUT PERMISSION