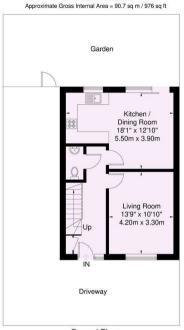

## 8 Blossom Court

Approximate Gross Internal Area = 90.7 sq m / 976 sq ft

ILLUSTRATION FOR IDENTIFICATION PURPOSES ONLY
ALL MEASUREMENT ARE MAXIMUM, AND INCLUDE WINDOW BAYS AND WARDROBES WHERE APPLICABLE
THIS PLAN MUST NOT BE REPRODUCED BY ANY OTHER PERSON WITHOUT PERMISSION

## 8 Blossom Court

Ground Floor

ILLUSTRATION FOR IDENTIFICATION PURPOSES ONLY
ALL MEASUREMENT ARE MAXIMUM, AND INCLUDE WINDOW BAYS AND WARDROBES WHERE APPLICABLE
THIS PLAN MUST NOT BE REPRODUCED BY ANY OTHER PERSON WITHOUT PERMISSION