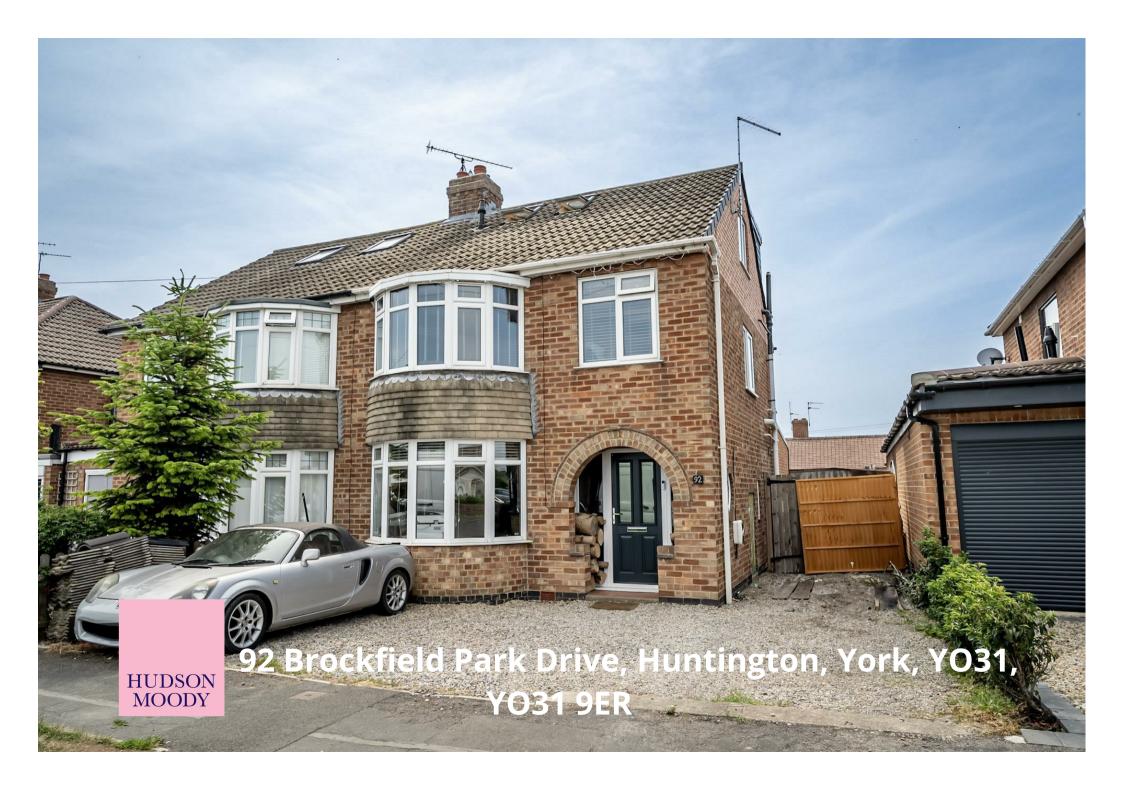

A well presented TRADITIONAL SEMI-DETACHED HOUSE situated in an ideal location on the edge of the Huntington area of York, close to Monks Cross Retail Park and within easy reach of the city centre.

- · Traditional Semi-Detached House
- · Recently renovated
- Living Room
- Impressive Open Plan Living/Kitchen/Family Area with Bifold Doors
- Two First Floor Double Bedrooms
- Single Room or Study
- Contemporary House Bathroom
- · Second Floor Master Suite
- · Lawned and Decked Garden to Rear
- Off Street Parking to Front

Guide Price £425,000

**Tenure: Freehold** 

**Council Tax Band: C** 

Not to scale-for illustrative purposes only. Approximate gross internal floor area. (Excluding stables and eve storage). All measurements and fintures including doors and windows are approximate and should be independently verified.