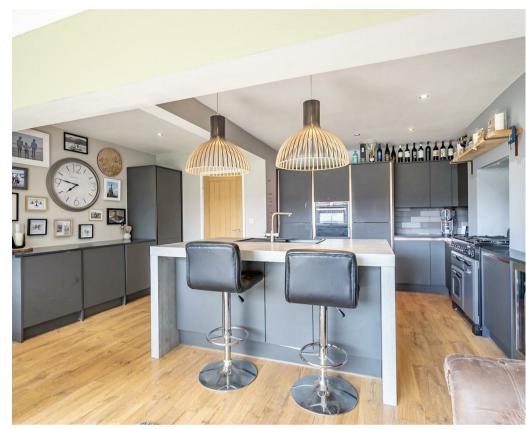

A well presented TRADITIONAL SEMI-DETACHED HOUSE situated in an ideal location on the edge of the Huntington area of York, close to Monks Cross Retail Park and within easy reach of the city centre.

- · Traditional Semi-Detached House
- · Recently renovated
- Living Room
- Impressive Open Plan Living/Kitchen/Family Area with Bifold Doors
- Two First Floor Double Bedrooms
- Single Room or Study
- Contemporary House Bathroom
- · Second Floor Master Suite
- · Lawned and Decked Garden to Rear
- Off Street Parking to Front