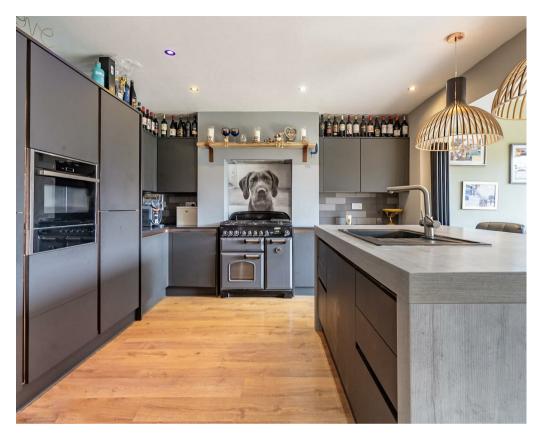

A well presented TRADITIONAL SEMI-DETACHED HOUSE situated in an ideal location on the edge of the Huntington area of York, close to Monks Cross Retail Park and within easy reach of the city centre.

- · Traditional Semi-Detached House
- · Recently renovated
- Living Room
- Impressive Open Plan Living/Kitchen/Family Area with Bifold Doors
- Two First Floor Double Bedrooms
- Single Room or Study
- Contemporary House Bathroom
- · Second Floor Master Suite
- · Lawned and Decked Garden to Rear
- Off Street Parking to Front