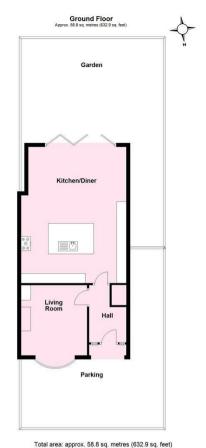

Pain produced unity Partly.

Total area: approx. 123.9 sq. metres (1333,7 sq. feet)

Not to scale-for illustrative purposes only. Approximate gross internal floor area. (Excluding stables and eve storage). All measurements and fixtures including doors and uniform area approximate and should be independently writed.