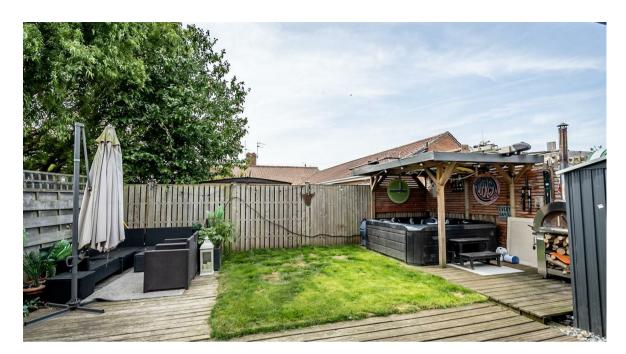

A well presented TRADITIONAL SEMI-DETACHED HOUSE situated in an ideal location on the edge of the Huntington area of York, close to Monks Cross Retail Park and within easy reach of the city centre.

- · Traditional Semi-Detached House
- · Recently renovated
- Living Room
- Impressive Open Plan Living/Kitchen/Family Area with Bifold Doors
- Two First Floor Double Bedrooms
- Single Room or Study
- Contemporary House Bathroom
- · Second Floor Master Suite
- · Lawned and Decked Garden to Rear
- Off Street Parking to Front