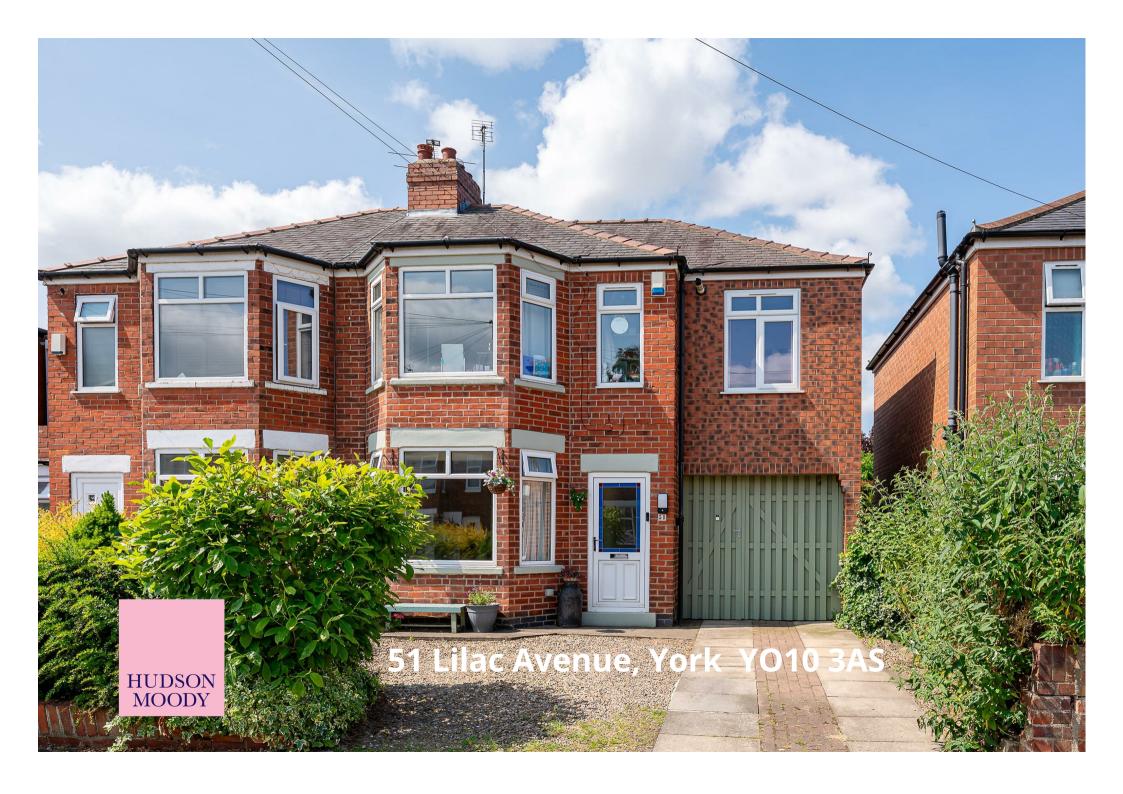

Offered with NO ONWARD CHAIN and located close to the University of York, this versatile 4-bedroom semi-detached house offers generous living space and excellent potential. The property also features a log cabin providing additional accommodation with a double bedroom, shower room, sitting room, and kitchen.

- Traditional Extended Semi-Detached House
- Spacious Living Room
- · Open Plan Kitchen and Dining Area.
- · Ground Floor WC.
- Garden Room
- Two Double Bedrooms
- Two Single Bedrooms (One with En-Suite Shower Room)
- Large Log Cabin (Providing Additional Accommodation/Home Office or Rental)
- · Off Street Parking and Lawned Garden
- Additional Glazed Garden Room/Den. Brick Built Store.

Guide Price £450,000

Tenure: Freehold

**Council Tax Band: B** 