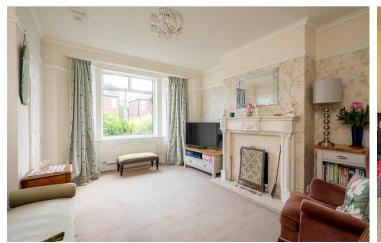

- Traditional Extended Semi-Detached House
- Spacious Living Room
- · Open Plan Kitchen and Dining Area.
- · Ground Floor WC.
- Garden Room
- Two Double Bedrooms
- Two Single Bedrooms (One with En-Suite Shower Room)
- Large Log Cabin (Providing Additional Accommodation/Home Office or Rental)
- · Off Street Parking and Lawned Garden
- Additional Glazed Garden Room/Den. Brick Built Store.