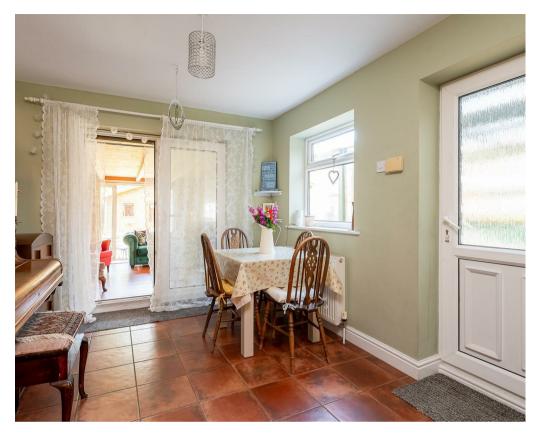

- Traditional Extended Semi-Detached House
- Spacious Living Room
- · Open Plan Kitchen and Dining Area.
- · Ground Floor WC.
- Garden Room
- Two Double Bedrooms
- Two Single Bedrooms (One with En-Suite Shower Room)
- Large Log Cabin (Providing Additional Accommodation/Home Office or Rental)
- · Off Street Parking and Lawned Garden
- Additional Glazed Garden Room/Den. Brick Built Store.