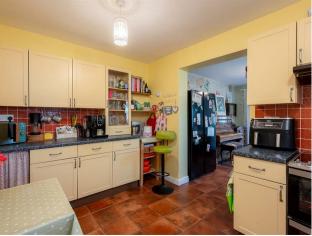

- Traditional Extended Semi-Detached House
- Spacious Living Room
- · Open Plan Kitchen and Dining Area.
- · Ground Floor WC.
- Garden Room
- Two Double Bedrooms
- Two Single Bedrooms (One with En-Suite Shower Room)
- Large Log Cabin (Providing Additional Accommodation/Home Office or Rental)
- · Off Street Parking and Lawned Garden
- Additional Glazed Garden Room/Den. Brick Built Store.