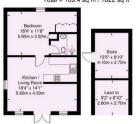

## 51 Lilac Avenue

Approximate Gross Internal Area = 106.8 sq m / 1149 sq ft
Cabin = 44.8 sq m / 482 sq ft
Store & Lean To = 17.8 sq m / 191 sq ft
Total = 169.4 sq m / 1822 sq ft

(Not Shown In Actual Location / Orientation

ILLUSTRATION FOR IDENTIFICATION PURPOSES ONLY
ALL MEASUREMENT ARE MAXIMUM, AND INCLUDE WINDOW BAYS AND WARDROBES WHERE APPLICABLE
THIS PLAN MUST NOT BE REPRODUCED BY ANY OTHER PERSON WITHOUT PERMISSION