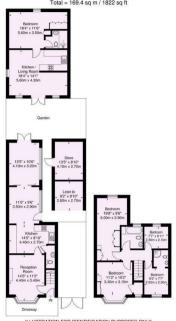

## 51 Lilac Avenue

Approximate Gross Internal Area = 106.8 sq m / 1149 sq ft
Cabin = 44.8 sq m / 482 sq ft
Store & Lean To = 17.8 sq m / 191 sq ft
Total = 169.4 sq m / 1822 sq ft

(Not Shown In Actual Location / Orientation

ILLUSTRATION FOR IDENTIFICATION PURPOSES ONLY
ALL MEASUREMENT ARE MAXIMUM, AND INCLUDE WINDOW BAYS AND WARDROBES WHERE APPLICABLE
THIS PLAN MUST NOT BE REPRODUCED BY ANY OTHER PERSON WITHOUT PERMISSION

## 51 Lilac Avenue

Approximate Gross Internal Area = 106.8 sq m / 1149 sq ft Cabin = 44.8 sq m / 482 sq ft Store & Lean To = 17.8 sq m / 191 sq ft Total = 169.4 sq m / 1822 sq ft

ILLUSTRATION FOR IDENTIFICATION PURPOSES ONLY
ALL MEASUREMENT ARE MAXIMUM, AND INCLUDE WINDOW BAYS AND WARDROBES WHERE APPLICABLE
THIS PLAN MUST NOT BE REPRODUCED BY ANY OTHER PERSON WITHOUT PERMISSION