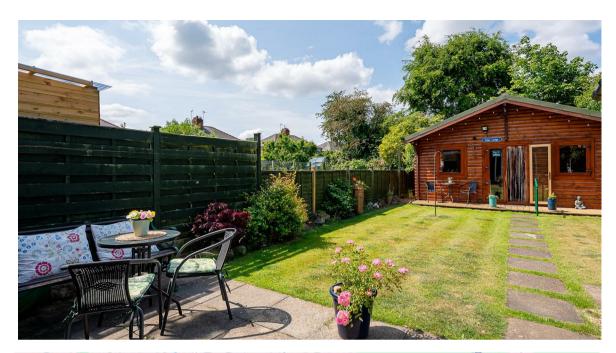

- Traditional Extended Semi-Detached House
- Spacious Living Room
- · Open Plan Kitchen and Dining Area.
- · Ground Floor WC.
- Garden Room
- Two Double Bedrooms
- Two Single Bedrooms (One with En-Suite Shower Room)
- Large Log Cabin (Providing Additional Accommodation/Home Office or Rental)
- · Off Street Parking and Lawned Garden
- Additional Glazed Garden Room/Den. Brick Built Store.