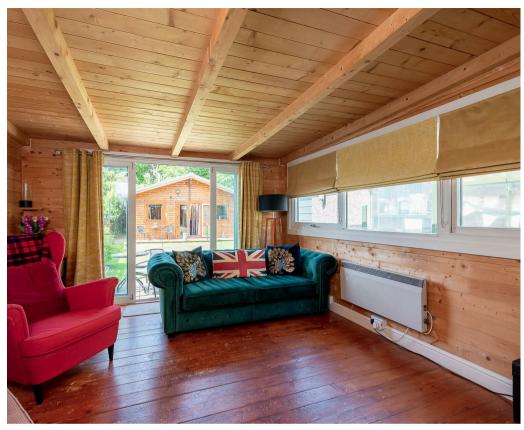

Offered with NO ONWARD CHAIN and located close to the University of York, this versatile 4-bedroom semi-detached house offers generous living space and excellent potential. The property also features a log cabin providing additional accommodation with a double bedroom, shower room, sitting room, and kitchen.

- Traditional Extended Semi-Detached House
- Spacious Living Room
- · Open Plan Kitchen and Dining Area.
- · Ground Floor WC.
- Garden Room
- Two Double Bedrooms
- Two Single Bedrooms (One with En-Suite Shower Room)
- Large Log Cabin (Providing Additional Accommodation/Home Office or Rental)
- · Off Street Parking and Lawned Garden
- Additional Glazed Garden Room/Den. Brick Built Store.