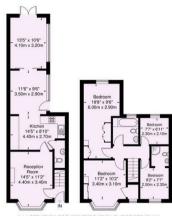

## 51 Lilac Avenue

Approximate Gross Internal Area = 106.8 sq m / 1149 sq ft Cabin = 44.8 sq m / 482 sq ft Store & Lean To = 17.8 sq m / 191 sq ft Total = 169.4 sq m / 1822 sq ft

ILLUSTRATION FOR IDENTIFICATION PURPOSES ONLY
ALL MEASUREMENT ARE MAXIMUM, AND INCLUDE WINDOW BAYS AND WARDROBES WHERE APPLICABLE
THIS PLAN MUST NOT BE REPRODUCED BY ANY OTHER PERSON WITHOUT PERMISSION

ILLUSTRATION FOR IDENTIFICATION PURPOSES ONLY
ALL MEASUREMENT ARE MAXIMUM, AND INCLUDE WINDOW BAYS AND WARDROBES WHERE APPLICABLE
THIS PLAN MUST NOT BE REPRODUCED BY ANY OTHER PERSON WITHOUT PERMISSION