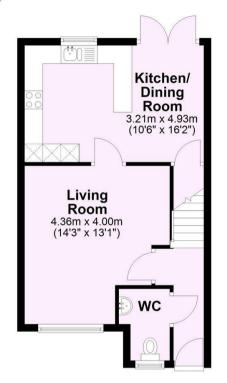

Guide Price £320,000

Tenure: Freehold

**Council Tax Band: C** 

Total area: approx. 77.7 sq. metres (835.9 sq. feet)

| Energy Efficiency Rating                    |                                   |         |           |
|---------------------------------------------|-----------------------------------|---------|-----------|
|                                             |                                   | Current | Potential |
| Very energy efficient - lower running costs |                                   |         |           |
| (92 plus) A                                 |                                   |         |           |
| (81-91) B                                   |                                   | 76      | 83        |
| (69-80) C                                   |                                   | 10      |           |
| (55-68)                                     |                                   |         |           |
| (39-54)                                     |                                   |         |           |
| (21-38)                                     |                                   |         |           |
| (1-20)                                      | G                                 |         |           |
| Not energy efficient - higher running costs |                                   |         |           |
| England & Wales                             | d & Wales EU Directive 2002/91/EC |         |           |