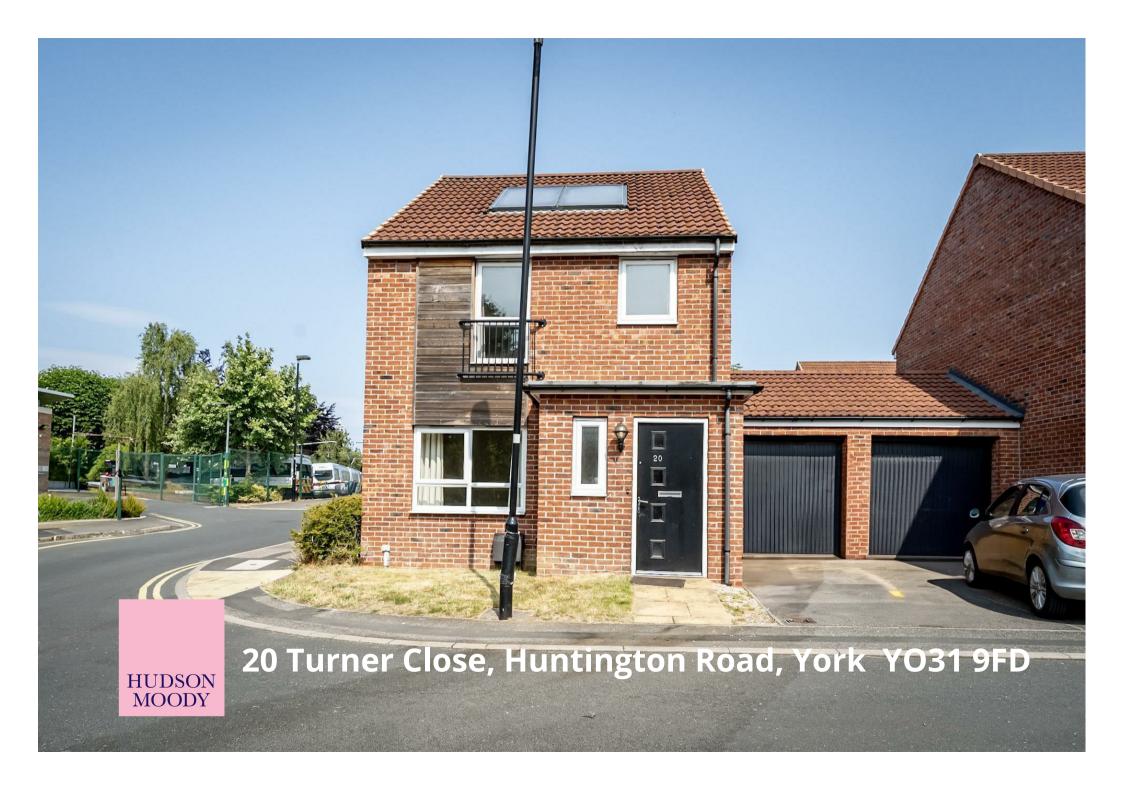

A well presented three bedroom link-detached house, situated in an ideal location, with easy access to York City Centre and local amenities. No onward chain.

- Open Plan Kitchen Diner
- Living Room
- Three Well Proportioned Bedrooms
- Family Bathroom
- Garage & Driveway
- Private Rear Garden
- Convenient Location
- Easy Access to City Centre
- No Onward Chain

Guide Price £320,000

Tenure: Freehold

**Council Tax Band: C** 

Total area: approx. 77.7 sq. metres (835.9 sq. feet)

| Energy Efficiency Rating                    |                                   |         |           |
|---------------------------------------------|-----------------------------------|---------|-----------|
|                                             |                                   | Current | Potential |
| Very energy efficient - lower running costs |                                   |         |           |
| (92 plus) A                                 |                                   |         |           |
| (81-91) B                                   |                                   | 76      | 83        |
| (69-80) C                                   |                                   | 10      |           |
| (55-68)                                     |                                   |         |           |
| (39-54)                                     |                                   |         |           |
| (21-38)                                     |                                   |         |           |
| (1-20)                                      | G                                 |         |           |
| Not energy efficient - higher running costs |                                   |         |           |
| England & Wales                             | d & Wales EU Directive 2002/91/EC |         |           |