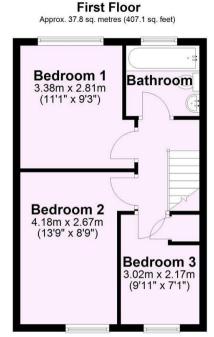

Guide Price £320,000

Tenure: Freehold

**Council Tax Band: C** 

Total area: approx. 77.7 sq. metres (835.9 sq. feet)

| Energy Efficiency Rating                    |                                   |         |           |
|---------------------------------------------|-----------------------------------|---------|-----------|
|                                             |                                   | Current | Potential |
| Very energy efficient - lower running costs |                                   |         |           |
| (92 plus) A                                 |                                   |         |           |
| (81-91) B                                   |                                   | 76      | 83        |
| (69-80) C                                   |                                   | 10      |           |
| (55-68)                                     |                                   |         |           |
| (39-54)                                     |                                   |         |           |
| (21-38)                                     |                                   |         |           |
| (1-20)                                      | G                                 |         |           |
| Not energy efficient - higher running costs |                                   |         |           |
| England & Wales                             | d & Wales EU Directive 2002/91/EC |         |           |