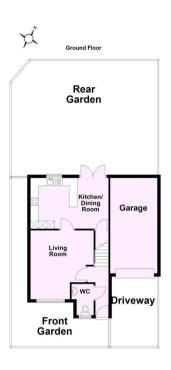

Guide Price £320,000

Tenure: Freehold

**Council Tax Band: C** 

Total area: approx. 77.7 sq. metres (835.9 sq. feet)

| Energy Efficiency Rating                    |                                   |         |           |
|---------------------------------------------|-----------------------------------|---------|-----------|
|                                             |                                   | Current | Potential |
| Very energy efficient - lower running costs |                                   |         |           |
| (92 plus) A                                 |                                   |         |           |
| (81-91) B                                   |                                   | 76      | 83        |
| (69-80) C                                   |                                   | 10      |           |
| (55-68)                                     |                                   |         |           |
| (39-54)                                     |                                   |         |           |
| (21-38)                                     |                                   |         |           |
| (1-20)                                      | G                                 |         |           |
| Not energy efficient - higher running costs |                                   |         |           |
| England & Wales                             | d & Wales EU Directive 2002/91/EC |         |           |