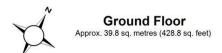

Guide Price £320,000

Tenure: Freehold

**Council Tax Band: C** 

Total area: approx. 77.7 sq. metres (835.9 sq. feet)

| Energy Efficiency Rating                    |                                   |         |           |
|---------------------------------------------|-----------------------------------|---------|-----------|
|                                             |                                   | Current | Potential |
| Very energy efficient - lower running costs |                                   |         |           |
| (92 plus) A                                 |                                   |         |           |
| (81-91) B                                   |                                   | 76      | 83        |
| (69-80) C                                   |                                   | 10      |           |
| (55-68)                                     |                                   |         |           |
| (39-54)                                     |                                   |         |           |
| (21-38)                                     |                                   |         |           |
| (1-20)                                      | G                                 |         |           |
| Not energy efficient - higher running costs |                                   |         |           |
| England & Wales                             | d & Wales EU Directive 2002/91/EC |         |           |