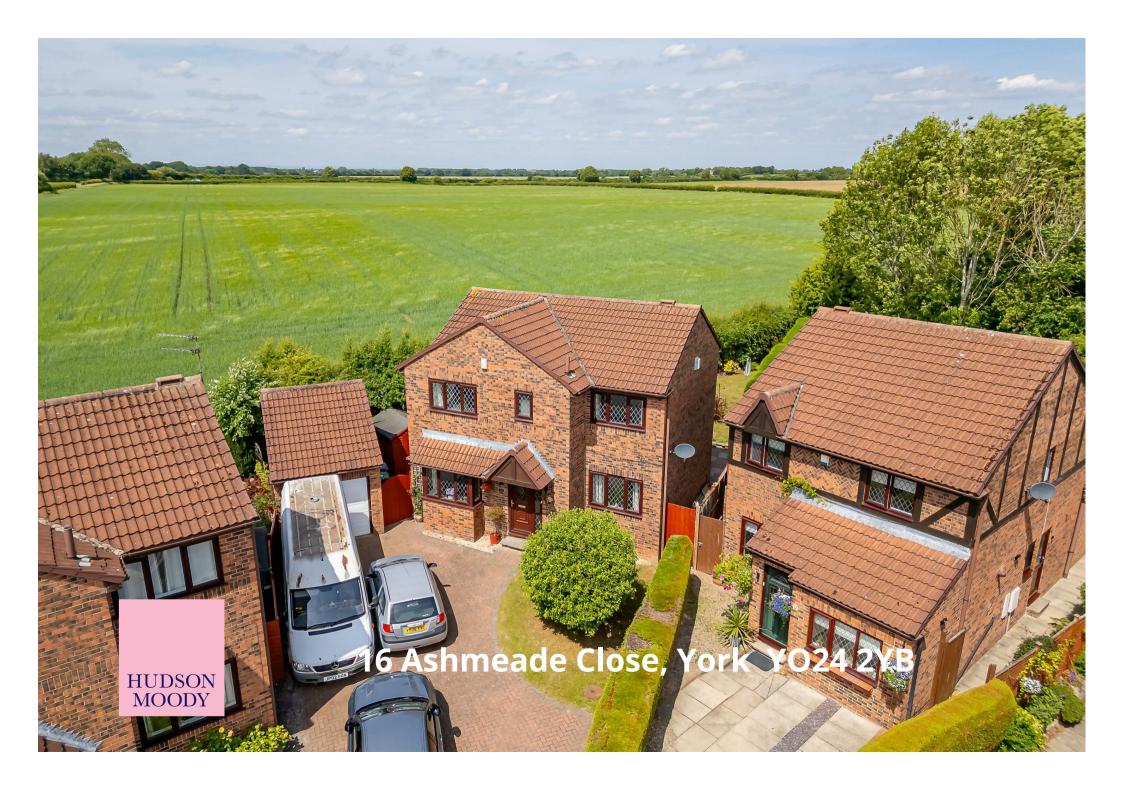

A well presented, detached family home. Occupying a corner plot with open fields to the rear. Situated in the sought after area of Woodthorpe, lying to the South West of York

- · Modern Detached Family Home
- Cul-de-sac Location
- Spacious Living Room with Doors Opening onto the Garden
- · Open Plan Kitchen and Dining Room
- Separate Utility and WC
- Principle Bedroom with En-suite Shower Room
- Three Further Well Proportioned Bedrooms and a Family Bathroom
- Detached Garage and Ample Off Street Parking
- Good Access to York City Centre, Ring Road and the A64
- · A wealth of Amenities Within Walking Distance