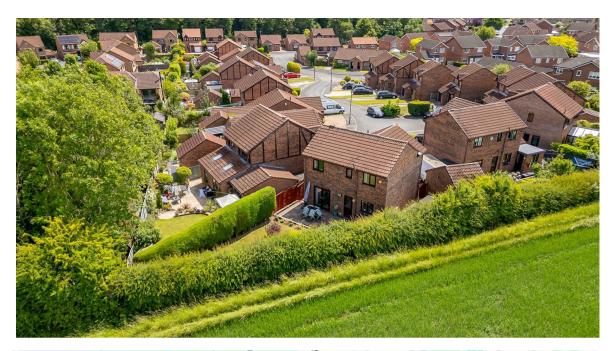

A well presented, detached family home. Occupying a corner plot with open fields to the rear. Situated in the sought after area of Woodthorpe, lying to the South West of York

- · Modern Detached Family Home
- Cul-de-sac Location
- Spacious Living Room with Doors Opening onto the Garden
- · Open Plan Kitchen and Dining Room
- Separate Utility and WC
- Principle Bedroom with En-suite Shower Room
- Three Further Well Proportioned Bedrooms and a Family Bathroom
- Detached Garage and Ample Off Street Parking
- Good Access to York City Centre, Ring Road and the A64
- · A wealth of Amenities Within Walking Distance