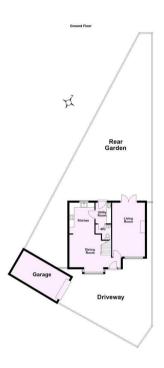

A well presented, detached family home. Occupying a corner plot with open fields to the rear. Situated in the sought after area of Woodthorpe, lying to the South West of York

- · Modern Detached Family Home
- Cul-de-sac Location
- Spacious Living Room with Doors Opening onto the Garden
- · Open Plan Kitchen and Dining Room
- Separate Utility and WC
- Principle Bedroom with En-suite Shower Room
- Three Further Well Proportioned Bedrooms and a Family Bathroom
- Detached Garage and Ample Off Street Parking
- Good Access to York City Centre, Ring Road and the A64
- · A wealth of Amenities Within Walking Distance

## Offers In Excess Of £450,000

**Tenure: Freehold** 

**Council Tax Band: D** 

Total area: approx. 100.1 sq. metres (1077.4 sq. feet)

|                                             | Current | Potential |
|---------------------------------------------|---------|-----------|
| Very energy efficient - lower running costs |         |           |
| (92 plus) A                                 |         |           |
| (81-91) B                                   |         | 80        |
| (69-80) C                                   |         |           |
| (55-68)                                     | 58      |           |
| (39-54)                                     |         |           |
| (21-38)                                     |         |           |
| (1-20)                                      | 3       |           |
| Not energy efficient - higher running costs |         |           |