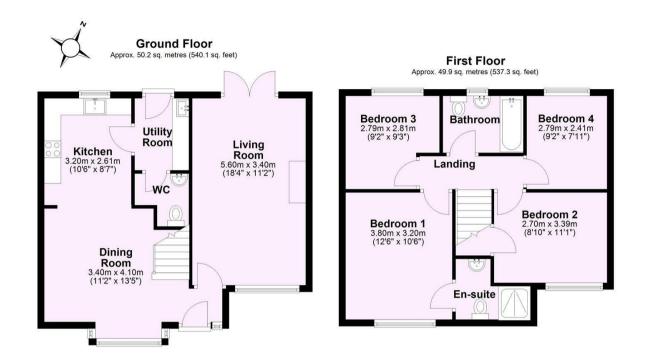

A well presented, detached family home. Occupying a corner plot with open fields to the rear. Situated in the sought after area of Woodthorpe, lying to the South West of York

- · Modern Detached Family Home
- Cul-de-sac Location
- Spacious Living Room with Doors Opening onto the Garden
- · Open Plan Kitchen and Dining Room
- Separate Utility and WC
- Principle Bedroom with En-suite Shower Room
- Three Further Well Proportioned Bedrooms and a Family Bathroom
- Detached Garage and Ample Off Street Parking
- Good Access to York City Centre, Ring Road and the A64
- · A wealth of Amenities Within Walking Distance

## Offers In Excess Of £450,000

**Tenure: Freehold** 

**Council Tax Band: D** 

Total area: approx. 100.1 sq. metres (1077.4 sq. feet)

|                                             | Current | Potential |
|---------------------------------------------|---------|-----------|
| Very energy efficient - lower running costs |         |           |
| (92 plus) A                                 |         |           |
| (81-91) B                                   |         | 80        |
| (69-80) C                                   |         |           |
| (55-68)                                     | 58      |           |
| (39-54)                                     |         |           |
| (21-38)                                     |         |           |
| (1-20)                                      | 3       |           |
| Not energy efficient - higher running costs |         |           |