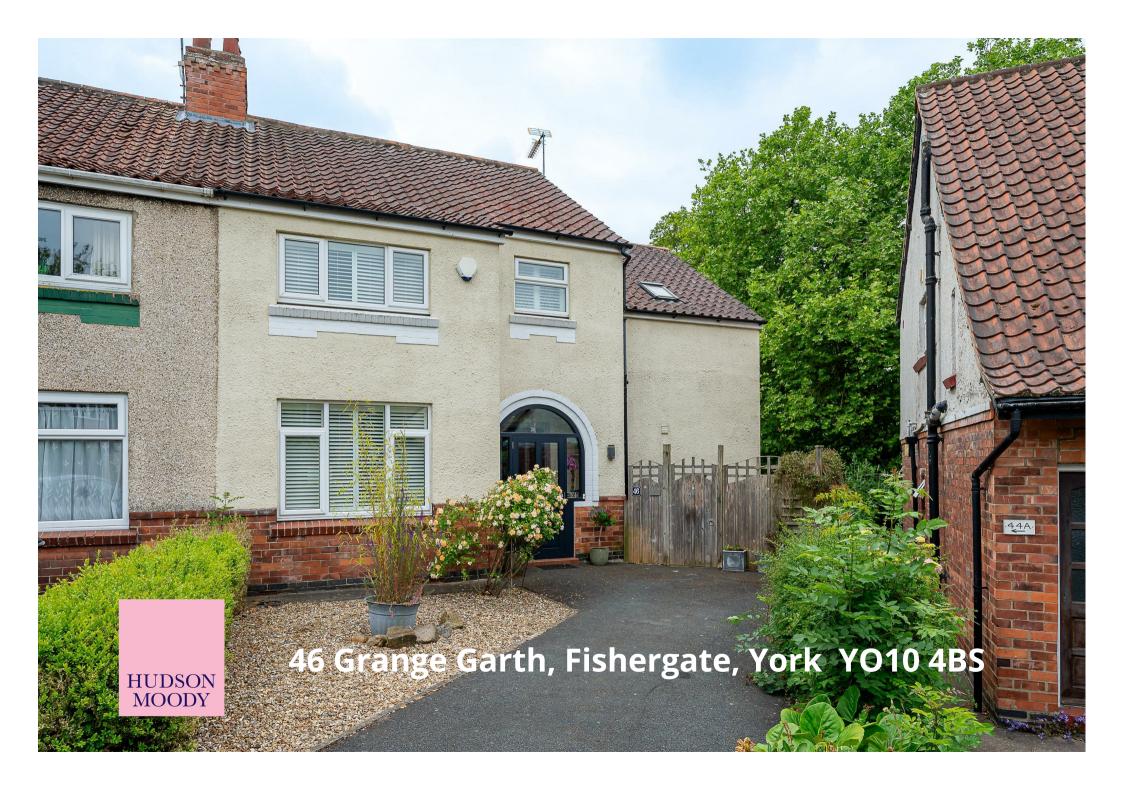

This beautifully presented semi detached house, situated in the desirable Fishergate area and enjoying elevated views over the River Ouse, this property offers a secluded and tucked-away setting just a short walk from York city centre.

- Superbly Presented Semi-Detached House
- Elevated and Tucked Away Location Overlooking the River
- · Large Living Room
- · Immaculate Dining Kitchen with Appliances
- Master Bedroom with En-Suite Bathroom and Dressing Area
- · Two Additional Double Bedrooms
- Shower Room and Separate WC
- Ground Floor WC
- · Beautifully Landscaped Mature Gardens
- · Off Street Parking

Guide Price £650,000

**Tenure: Freehold** 

**Council Tax Band: C** 