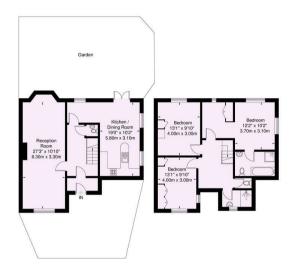

## 46 Grange Garth

Approximate Gross Internal Area = 132 sq m / 1420 sq ft

ILLUSTRATION FOR IDENTIFICATION PURPOSES ONLY
ALL MEASUREMENT ARE MAXIMUM, AND INCLUDE WINDOW BAYS AND WARDROBES WHERE APPLICABLE
THIS PLAN MUST NOT BE REPRODUCED BY ANY OTHER PERSON WITHOUT PERMISSION