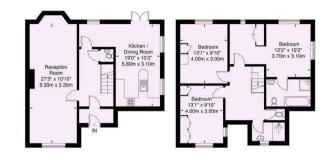

## 46 Grange Garth

Approximate Gross Internal Area = 132 sq m / 1420 sq ft

ILLUSTRATION FOR IDENTIFICATION PURPOSES ONLY
ALL MEASUREMENT ARE MAXIMUM, AND INCLUDE WINDOW BAYS AND WARDROBES WHERE APPLICABLE
THIS PLAN MUST NOT BE REPRODUCED BY ANY OTHER PERSON WITHOUT PERMISSION