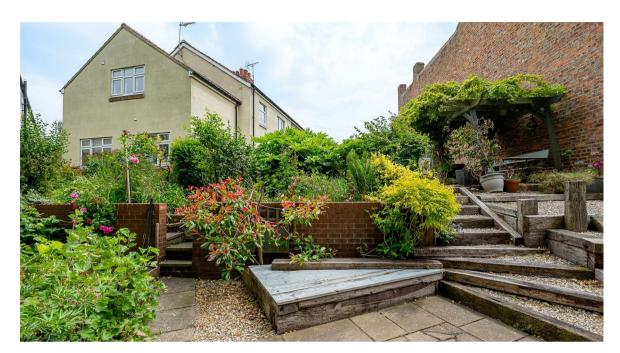

- Superbly Presented Semi-Detached House
- Elevated and Tucked Away Location Overlooking the River
- · Large Living Room
- · Immaculate Dining Kitchen with Appliances
- Master Bedroom with En-Suite Bathroom and Dressing Area
- · Two Additional Double Bedrooms
- Shower Room and Separate WC
- Ground Floor WC
- · Beautifully Landscaped Mature Gardens
- · Off Street Parking