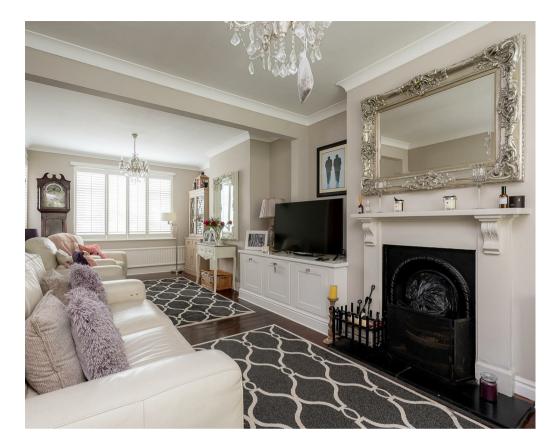

- Superbly Presented Semi-Detached House
- Elevated and Tucked Away Location Overlooking the River
- · Large Living Room
- · Immaculate Dining Kitchen with Appliances
- Master Bedroom with En-Suite Bathroom and Dressing Area
- · Two Additional Double Bedrooms
- Shower Room and Separate WC
- Ground Floor WC
- · Beautifully Landscaped Mature Gardens
- · Off Street Parking