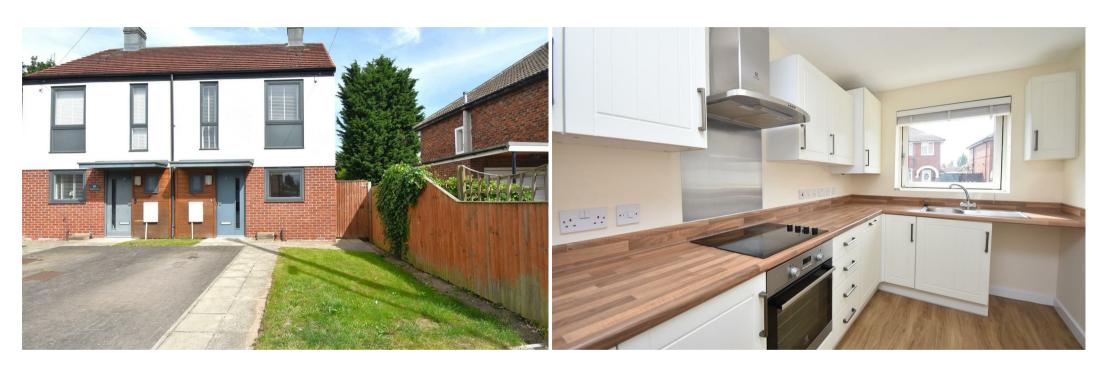

## Burnholme Drive York YO31 0LL

Rent: £1,350 PCM

Deposit: £1,557

Furnishing: Unfurnished

**Council Tax Band: C** 

Available 25th July

- 2-bed semi detached house
- Kitchen with fitted appliances
- Downstairs WC
- Off-road parking
- Council tax band C

- Newly redecorated
- Bright open living room with bi-fold doors
- Modern bathroom with 3-piece suite
- Rear garden
- Available 25th July

Smart 2-bedroom semi-detached house. This property boasts a newly redecorated interior, offering a fresh and modern living space.

Bright open living room with bifolding doors to rear garden with paved patio, lawned area and garden shed. Also found on the ground floor is a fitted kitchen with integral appliances and downstairs WC for convenience.