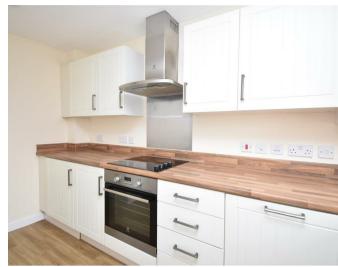

Bright open living room with bifolding doors to rear garden with paved patio, lawned area and garden shed. Also found on the ground floor is a fitted kitchen with integral appliances and downstairs WC for convenience.