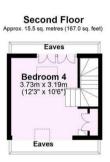

A four bedroom, Edwardian terrace home. Situated on First Avenue, in the highly desirable area of Heworth, within easy reach of amenities, the city centre, and the A64

- Forecourted Period Terrace Home
- Two Reception Rooms
- Open Plan Kitchen Dining Room Leading onto the Garden
- Three Well Proportioned First Floor Bedrooms
- Loft Conversion with Double Bedroom and Ample Eaves Storage
- Shower Room
- · Family Bathroom
- Good Sized, Sunny Rear Garden with Access to the Service Lane
- Within a Short Stroll of Amenities, in the Catchment For Hempland Primary School and Less Than Two Miles of Vangarde Shopping Park
- No Onward Chain

Guide Price £475,000

**Tenure: Freehold** 

**Council Tax Band: D** 

Total area: approx. 148.7 sq. metres (1600.7 sq. feet)