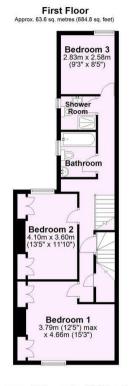

A four bedroom, Edwardian terrace home. Situated on First Avenue, in the highly desirable area of Heworth, within easy reach of amenities, the city centre, and the A64

- Forecourted Period Terrace Home
- Two Reception Rooms
- Open Plan Kitchen Dining Room Leading onto the Garden
- Three Well Proportioned First Floor Bedrooms
- Loft Conversion with Double Bedroom and Ample Eaves Storage
- Shower Room
- · Family Bathroom
- Good Sized, Sunny Rear Garden with Access to the Service Lane
- Within a Short Stroll of Amenities, in the Catchment For Hempland Primary School and Less Than Two Miles of Vangarde Shopping Park
- No Onward Chain

Guide Price £475,000

**Tenure: Freehold** 

**Council Tax Band: D** 

Total area: approx. 148.7 sq. metres (1600.7 sq. feet)