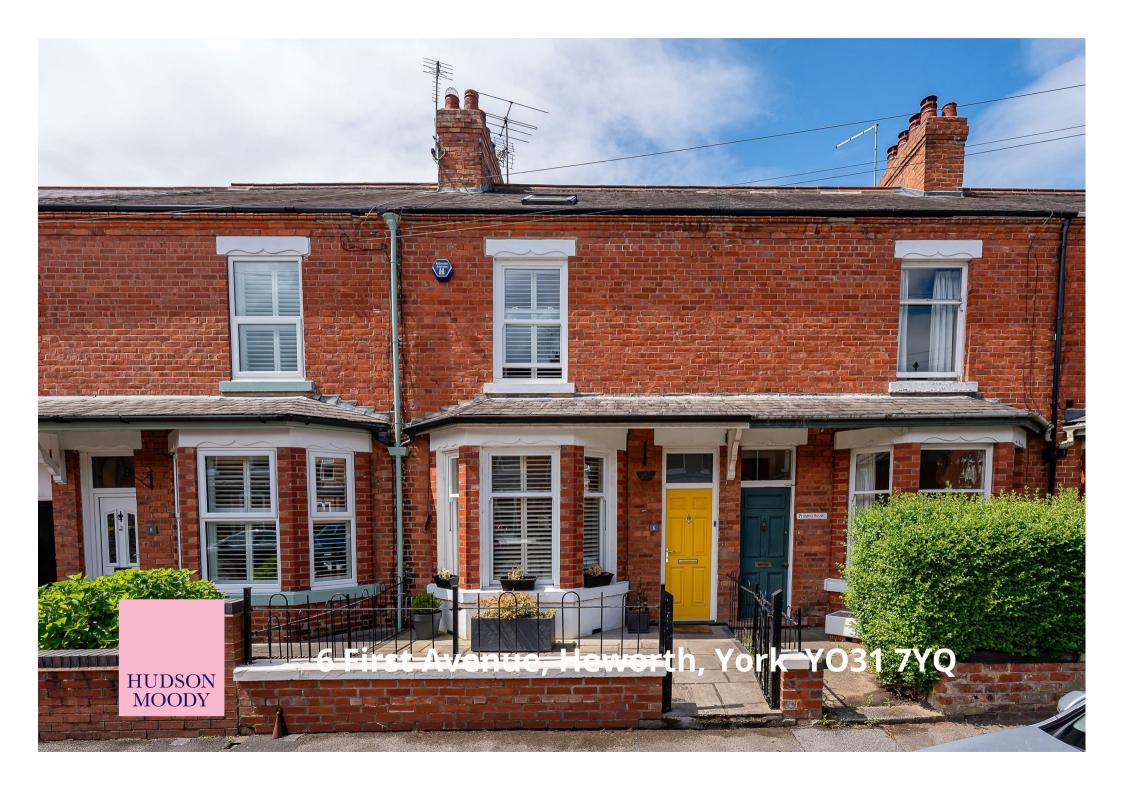

A four bedroom, Edwardian terrace home. Situated on First Avenue, in the highly desirable area of Heworth, within easy reach of amenities, the city centre, and the A64

- Forecourted Period Terrace Home
- Two Reception Rooms
- Open Plan Kitchen Dining Room Leading onto the Garden
- Three Well Proportioned First Floor Bedrooms
- Loft Conversion with Double Bedroom and Ample Eaves Storage
- Shower Room
- · Family Bathroom
- Good Sized, Sunny Rear Garden with Access to the Service Lane
- Within a Short Stroll of Amenities, in the Catchment For Hempland Primary School and Less Than Two Miles of Vangarde Shopping Park
- No Onward Chain