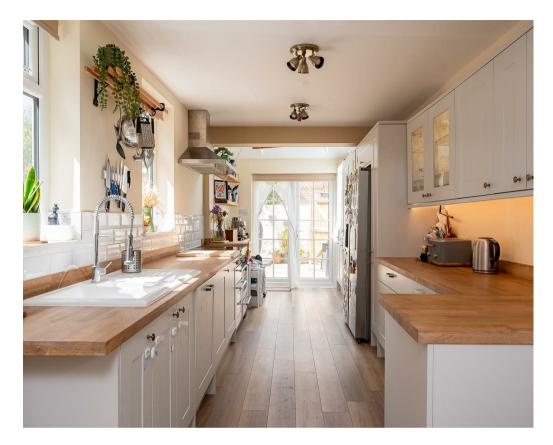

A four bedroom, Edwardian terrace home. Situated on First Avenue, in the highly desirable area of Heworth, within easy reach of amenities, the city centre, and the A64

- Forecourted Period Terrace Home
- Two Reception Rooms
- Open Plan Kitchen Dining Room Leading onto the Garden
- Three Well Proportioned First Floor Bedrooms
- Loft Conversion with Double Bedroom and Ample Eaves Storage
- Shower Room
- · Family Bathroom
- Good Sized, Sunny Rear Garden with Access to the Service Lane
- Within a Short Stroll of Amenities, in the Catchment For Hempland Primary School and Less Than Two Miles of Vangarde Shopping Park
- No Onward Chain