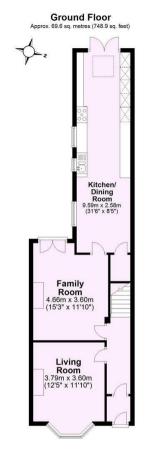

A four bedroom, Edwardian terrace home. Situated on First Avenue, in the highly desirable area of Heworth, within easy reach of amenities, the city centre, and the A64

- Forecourted Period Terrace Home
- Two Reception Rooms
- Open Plan Kitchen Dining Room Leading onto the Garden
- Three Well Proportioned First Floor Bedrooms
- Loft Conversion with Double Bedroom and Ample Eaves Storage
- Shower Room
- · Family Bathroom
- Good Sized, Sunny Rear Garden with Access to the Service Lane
- Within a Short Stroll of Amenities, in the Catchment For Hempland Primary School and Less Than Two Miles of Vangarde Shopping Park
- No Onward Chain

Guide Price £475,000

**Tenure: Freehold** 

**Council Tax Band: D** 

Total area: approx. 148.7 sq. metres (1600.7 sq. feet)