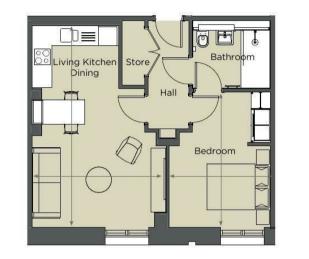

## Type 1

 DIMENSIONS
 Metric
 Imperial

 Living Kitchen Dinion
 4.15 x 6.25
 13.7\* x 20.6\*

 Bedroom
 3.1 x 4.2
 10.2\* x 13.9\*

 Bathroom
 2.4 x 1.8
 71.0\* x 5'10\*

IMPORTANT INFORMATION