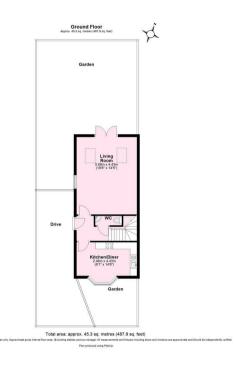

## **Ground Floor**

Approx. 45.4 sq. metres (488.2 sq. feet)

Plan produced using PlanUp