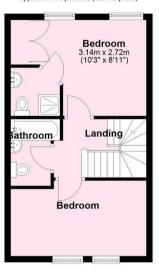

## First Floor Approx. 34.1 sq. metres (367.3 sq. feet)

Plan produced using PlanUp