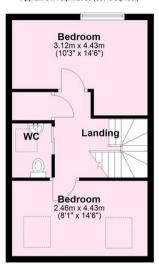

## Second Floor

Approx. 34.1 sq. metres (367.3 sq. feet)

Total area: approx. 113.6 sq. metres (1222.7 sq. feet)

Not to scale-for illustrative purposes only. Approximate gross internal floor area. (Excluding stables and eve storage). All measurements and fixtures including doors and windows are approximate and should be independently verified.

Plan produced using PlanUp