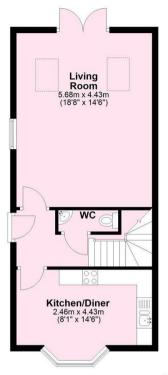

## **Ground Floor**

Approx. 45.4 sq. metres (488.2 sq. feet)

Plan produced using PlanUp