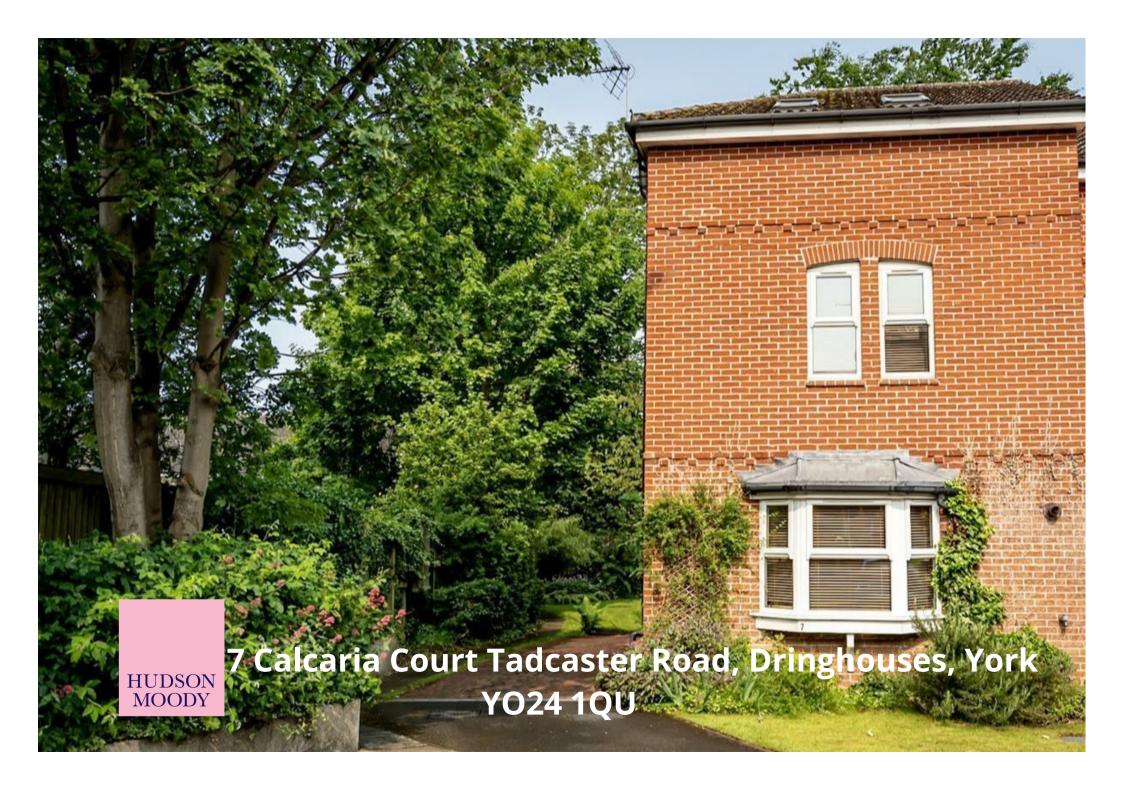

Situated in the popular and sought after Dringhouses area of York you will find this spacious end townhouse with private garden and off street parking. The property benefits from easy access to York city centre and the A64, together with local shops and services nearby.

- Exceptional End Town House in Quiet Surroundings
- · Dining Kitchen with Integrated Appliances
- Spacious Living Room with Patio Doors Leading to the Rear Garden
- En-Suite Master Bedroom
- Additional Three Double Bedrooms
- First Floor House Bathroom and Additional WC on Second Floor
- · Off Street Parking
- Private Lawned Garden Featuring Tall Trees and Mature Plants
- Excellent Location Close By to Shops, Schools and The Knavesmire

Guide Price £500,000

Tenure: Freehold

**Council Tax Band: E** 