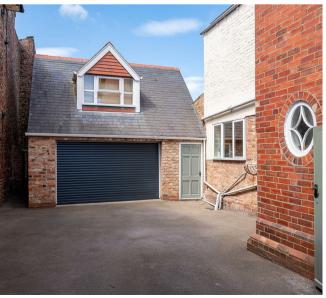

An imposing detached family home, set within a generous plot, including a large garden and double garage. Situated on Malton Road, in the Heworth area of York, close to The Stray.

- A Wonderful Example of a Family Home
- Conveniently Located Close to Amenities, the City Centre, A64 and The Stray
- Well Appointed Living Room and Separate Dining Room
- Kitchen Dining Room with Underfloor Heating
- Additional Ground Floor Reception Room, First Floor Bedroom and Shower Room
- Three First Floor Double Bedrooms and a Family Bathroom
- · Loft Conversion with Double Bedroom
- Large Lawned Garden, Double Garage and Off Street Parking for Several Cars
- Solar Panels Currently returning Approximately £1000 Per annum
- No Onward Chain