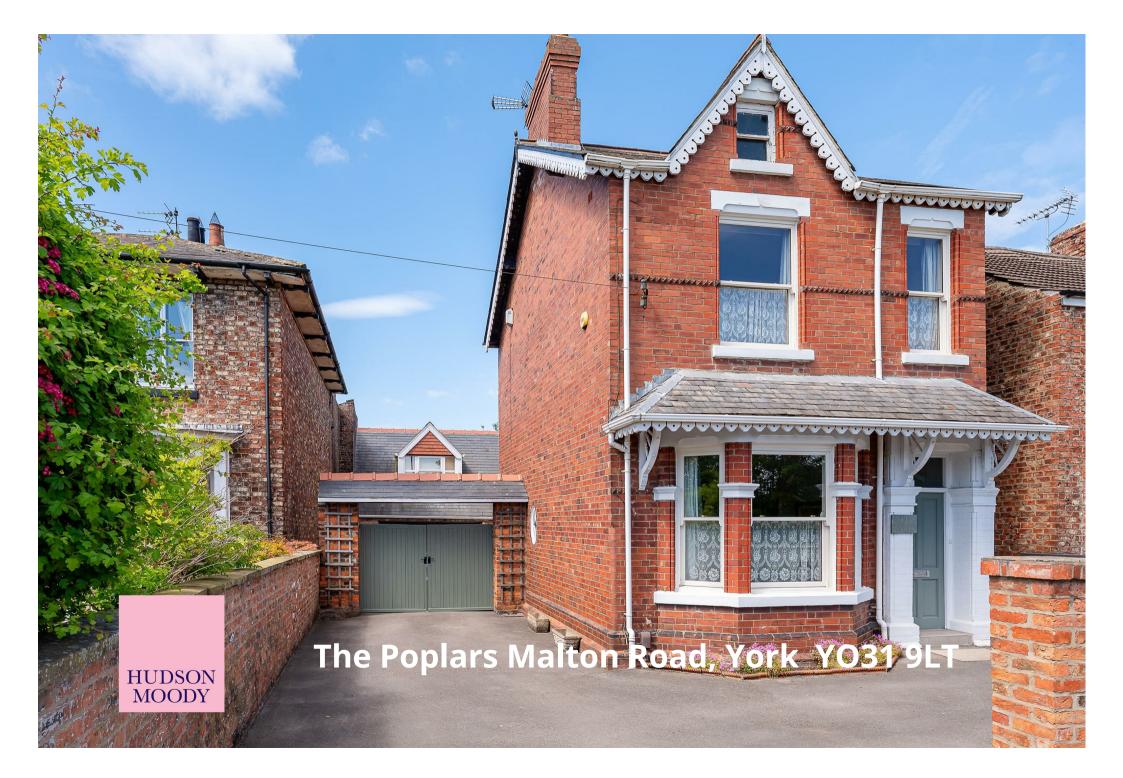

An imposing detached family home, set within a generous plot, including a large garden and double garage. Situated on Malton Road, in the Heworth area of York, close to The Stray.

- A Wonderful Example of a Family Home
- Conveniently Located Close to Amenities, the City Centre, A64 and The Stray
- Well Appointed Living Room and Separate Dining Room
- Kitchen Dining Room with Underfloor Heating
- Additional Ground Floor Reception Room, First Floor Bedroom and Shower Room
- Three First Floor Double Bedrooms and a Family Bathroom
- · Loft Conversion with Double Bedroom
- Large Lawned Garden, Double Garage and Off Street Parking for Several Cars
- Solar Panels Currently returning Approximately £1000 Per annum
- No Onward Chain

## Guide Price £650,000