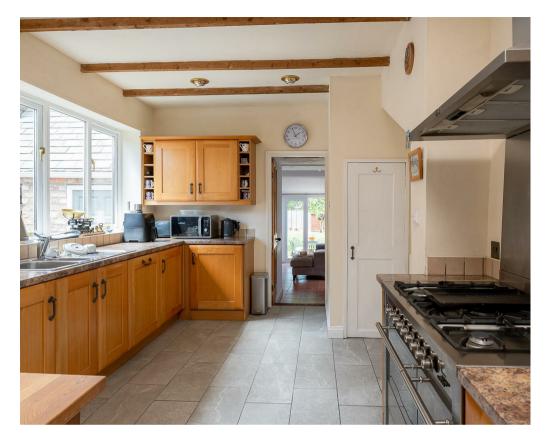

An imposing detached family home, set within a generous plot, including a large garden and double garage. Situated on Malton Road, in the Heworth area of York, close to The Stray.

- A Wonderful Example of a Family Home
- Conveniently Located Close to Amenities, the City Centre, A64 and The Stray
- Well Appointed Living Room and Separate Dining Room
- Kitchen Dining Room with Underfloor Heating
- Additional Ground Floor Reception Room, First Floor Bedroom and Shower Room
- Three First Floor Double Bedrooms and a Family Bathroom
- · Loft Conversion with Double Bedroom
- Large Lawned Garden, Double Garage and Off Street Parking for Several Cars
- Solar Panels Currently returning Approximately £1000 Per annum
- No Onward Chain