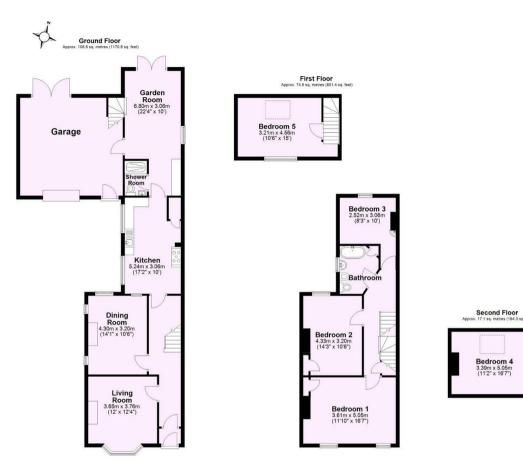

An imposing detached family home, set within a generous plot, including a large garden and double garage. Situated on Malton Road, in the Heworth area of York, close to The Stray.

- A Wonderful Example of a Family Home
- Conveniently Located Close to Amenities, the City Centre, A64 and The Stray
- Well Appointed Living Room and Separate Dining Room
- Kitchen Dining Room with Underfloor Heating
- Additional Ground Floor Reception Room, First Floor Bedroom and Shower Room
- Three First Floor Double Bedrooms and a Family Bathroom
- · Loft Conversion with Double Bedroom
- Large Lawned Garden, Double Garage and Off Street Parking for Several Cars
- Solar Panels Currently returning Approximately £1000 Per annum
- No Onward Chain

## **Tenure: Freehold**

Council Tax Band: E

Total area: approx. 200.3 sq. metres (2156.3 sq. feet)

|                             |                   |   | Current | Potential |
|-----------------------------|-------------------|---|---------|-----------|
| 'ery energy efficient - low | ver running costs |   |         |           |
| 92 plus) 🗛                  |                   |   |         |           |
| (81-91) B                   |                   |   |         | 75        |
| (69-80)                     | 3                 |   |         | 13        |
| 55-68)                      | D                 |   | 55      |           |
| 39-54)                      | Ε                 |   |         |           |
| 21-38)                      | F                 | 3 |         |           |
| 1-20)                       |                   | G |         |           |
| lot energy efficient - higl | her running costs |   |         |           |