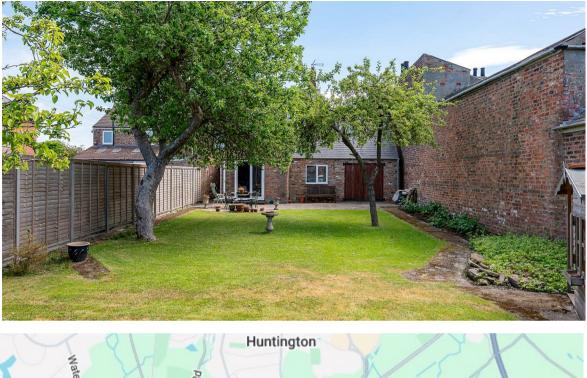

An imposing detached family home, set within a generous plot, including a large garden and double garage. Situated on Malton Road, in the Heworth area of York, close to The Stray.

- A Wonderful Example of a Family Home
- Conveniently Located Close to Amenities, the City Centre, A64 and The Stray
- Well Appointed Living Room and Separate Dining Room
- Kitchen Dining Room with Underfloor Heating
- Additional Ground Floor Reception Room, First Floor Bedroom and Shower Room
- Three First Floor Double Bedrooms and a Family Bathroom
- · Loft Conversion with Double Bedroom
- Large Lawned Garden, Double Garage and Off Street Parking for Several Cars
- Solar Panels Currently returning Approximately £1000 Per annum
- No Onward Chain