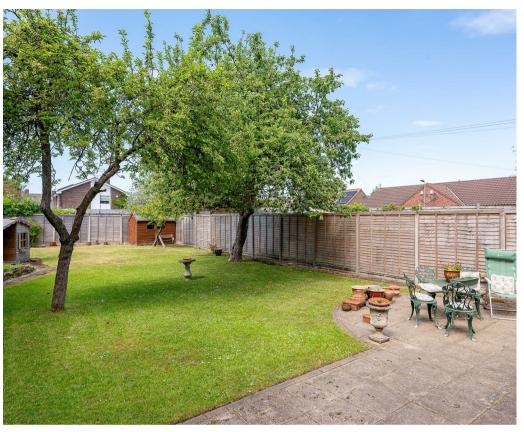

An imposing detached family home, set within a generous plot, including a large garden and double garage. Situated on Malton Road, in the Heworth area of York, close to The Stray.

- A Wonderful Example of a Family Home
- Conveniently Located Close to Amenities, the City Centre, A64 and The Stray
- Well Appointed Living Room and Separate Dining Room
- Kitchen Dining Room with Underfloor Heating
- Additional Ground Floor Reception Room, First Floor Bedroom and Shower Room
- Three First Floor Double Bedrooms and a Family Bathroom
- · Loft Conversion with Double Bedroom
- Large Lawned Garden, Double Garage and Off Street Parking for Several Cars
- Solar Panels Currently returning Approximately £1000 Per annum
- No Onward Chain