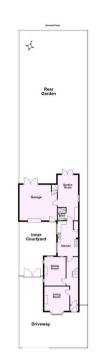

An imposing detached family home, set within a generous plot, including a large garden and double garage. Situated on Malton Road, in the Heworth area of York, close to The Stray.

- A Wonderful Example of a Family Home
- Conveniently Located Close to Amenities, the City Centre, A64 and The Stray
- Well Appointed Living Room and Separate Dining Room
- Kitchen Dining Room with Underfloor Heating
- Additional Ground Floor Reception Room, First Floor Bedroom and Shower Room
- Three First Floor Double Bedrooms and a Family Bathroom
- · Loft Conversion with Double Bedroom
- Large Lawned Garden, Double Garage and Off Street Parking for Several Cars
- Solar Panels Currently returning Approximately £1000 Per annum
- No Onward Chain

## **Tenure: Freehold**

Council Tax Band: E

Total area: approx. 200.3 sq. metres (2156.3 sq. feet)

|                             |                   |   | Current | Potential |
|-----------------------------|-------------------|---|---------|-----------|
| 'ery energy efficient - low | ver running costs |   |         |           |
| 92 plus) 🗛                  |                   |   |         |           |
| (81-91) B                   |                   |   |         | 75        |
| (69-80)                     | 3                 |   |         | 13        |
| 55-68)                      | D                 |   | 55      |           |
| 39-54)                      | Ε                 |   |         |           |
| 21-38)                      | F                 | 3 |         |           |
| 1-20)                       |                   | G |         |           |
| lot energy efficient - higl | her running costs |   |         |           |