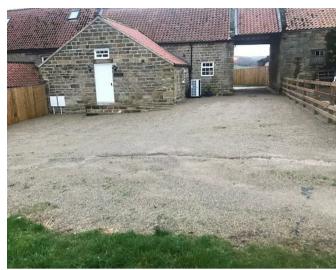

## Aislaby Whitby YO21 1SX

**HUDSON MOODY** 

Rent: £975 PCM

**Deposit:** £1,125

**Furnishing: Unfurnished** 

**Council Tax Band: C** 

Available 5th August

- Barn Conversion
- Open plan living room/ kitchen
- Off road parking
- Council tax band C

- Two double bedrooms
- Two En-suites
- Rural location
- Available 5th August

Red House Farm Barn is a new barn conversion next to Red House Farmhouse and is accessed by a 150 metre drive from the Aislaby to Egton road. It is located approximately half a mile from Aislaby village and is only 4 miles from Whitby, 25 miles from Malton and 45 miles from York.

Offering unrivalled views the property has recently undergone a full refurbishment and includes a large kitchen/ diner, two double bedrooms both with ensuites and a utility room.

Council tax band C.

Available 5th August.