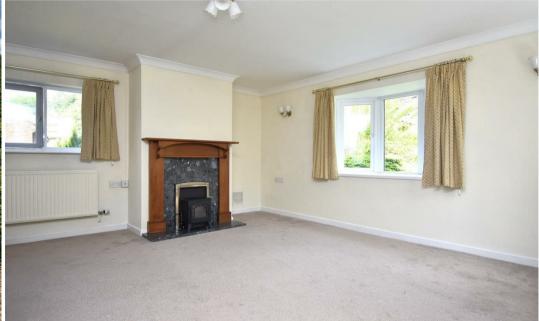

- Detached bungalow
- Second bedroom
- Lounge with electric fire
- External shed
- Council tax band D

- Double bedroom with wardrobes
- Kitchen/ Diner
- · Ample off road parking
- Quiet village location
- Available immediately

The bungalow has been recently decorated and is entered via a small conservatory. This leads to both the spacious sitting room with new electric fire & kitchen/ diner suite. Down the hall is the master bedroom with integral wardrobes, second bedroom and modern shower room with walk in shower. Externally there is ample parking to the front of the house. There is also a good sized wooden shed and small outhouse housing the boiler. Gas is provided by LPG.