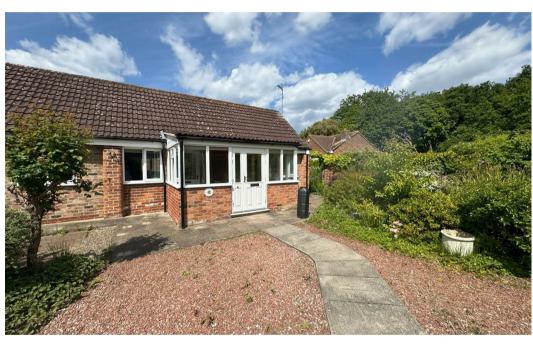

A SMART DETACHED BUNGLAOW SITUATED WITHIN THE POPULAR AND SOUGHT AFTER VILLAGE OF NABURN.

The property is located at the end of a shared driveway, set back from the roadside providing safe and comfortable living.

The bungalow has been recently decorated and is entered via a small conservatory. This leads to both the spacious sitting room with new electric fire & kitchen/ diner suite. Down the hall is the master bedroom with integral wardrobes, second bedroom and modern shower room with walk in shower. Externally there is ample parking to the front of the house. There is also a good sized wooden shed and small outhouse housing the boiler. Gas is provided by LPG.