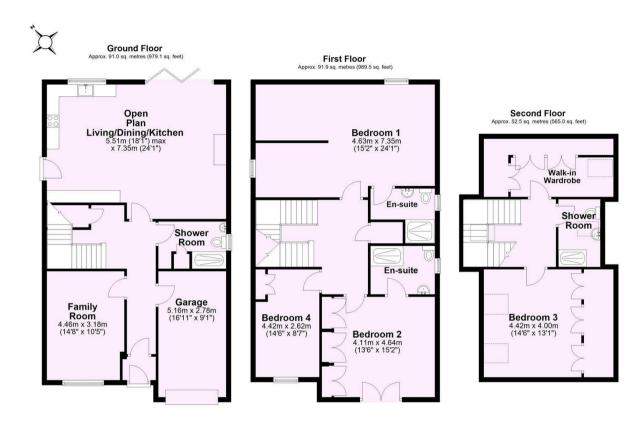

An immaculate detached five bedroom property, situated in the popular village of Upper Poppleton, close to a wealth of local amenities and the local train station. Offered with no onward chain.

- Bespoke Detached Home
- Open Plan Kitchen Diner
- Living Room
- Five Bedrooms
- Four Shower Rooms
- Private Low Maintenance Garden
- Integral Garage and Driveway
- Sought After Village Location
- No Onward Chain

Guide Price £795,000

Tenure: Freehold

**Council Tax Band: D** 

Total area: approx. 235.4 sq. metres (2533.6 sq. feet)