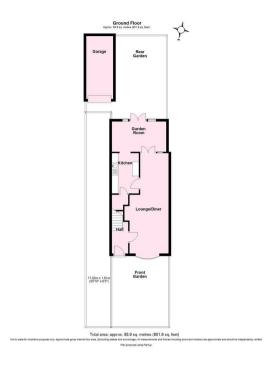

## **Ground Floor**

Approx. 45.0 sq. metres (484.3 sq. feet)

## First Floor

Approx. 36.5 sq. metres (393.4 sq. feet)

Total area: approx. 81.5 sq. metres (877.7 sq. feet)

Not to scale-for illustrative purposes only. Approximate gross internal floor area. (Excluding stables and eve storage). All measurements and fixtures including doors and windows are approximate and should be independently verified.

Plan produced using PlanUp