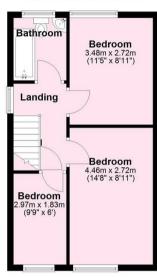

## First Floor

Approx. 36.5 sq. metres (393.4 sq. feet)

Total area: approx. 81.5 sq. metres (877.7 sq. feet)

Not to scale-for illustrative purposes only. Approximate gross internal floor area. (Excluding stables and eve storage). All measurements and fixtures including doors and windows are approximate and should be independently verified.

Plan produced using PlanUp