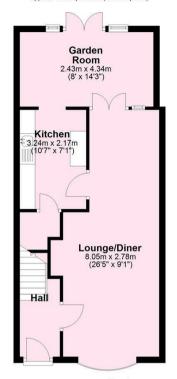

## **Ground Floor**

Approx. 45.0 sq. metres (484.3 sq. feet)

Plan produced using PlanUp