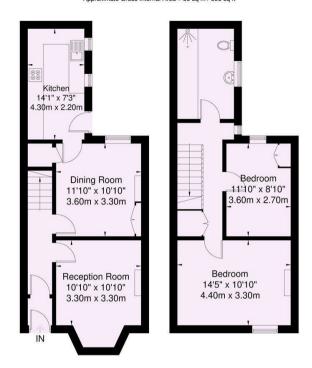

Guide Price £375,000

Tenure: Freehold

**Council Tax Band: C** 

Scott Street
Approximate Gross Internal Area = 83 sq m / 893 sq ft

ILLUSTRATION FOR IDENTIFICATION PURPOSES ONLY
ALL MEASUREMENT ARE MAXIMUM, AND INCLUDE WINDOW BAYS AND WARDROBES WHERE APPLICABLE
THIS PLAN MUST NOT BE REPRODUCED BY ANY OTHER PERSON WITHOUT PERMISSION