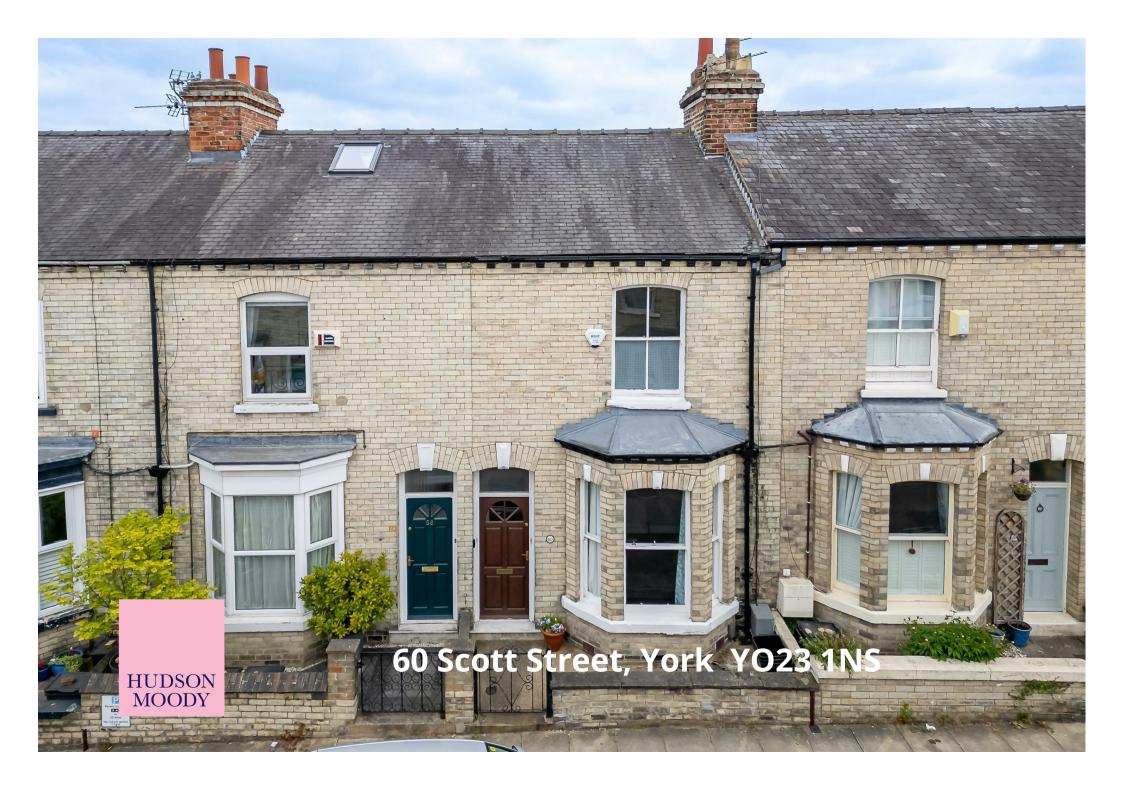

\*\*\*OFFERED WITH NO CHAIN\*\*\*
An attractive VICTORIAN TWO
BEDROOM TERRACED HOUSE situated
within the sought after 'Bishy Road' area
of York, close to an excellent parade of
local shops and within easy reach of the
railway station and city centre.

Guide Price £375,000

Tenure: Freehold

**Council Tax Band: C** 

Scott Street
Approximate Gross Internal Area = 83 sq m / 893 sq ft

ILLUSTRATION FOR IDENTIFICATION PURPOSES ONLY
ALL MEASUREMENT ARE MAXIMUM, AND INCLUDE WINDOW BAYS AND WARDROBES WHERE APPLICABLE
THIS PLAN MUST NOT BE REPRODUCED BY ANY OTHER PERSON WITHOUT PERMISSION