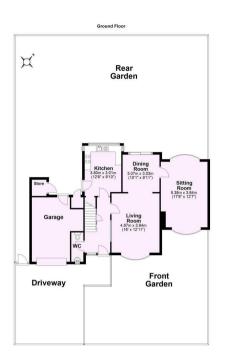

A substantial detached four bedroom family home, situated in the sought-after village of Nether Poppleton, lying close to excellent local amenities and transport links. Offered with no onward chain.

- Detached Family Home
- Reception Hall & Ground Floor WC
- Breakfast Kitchen
- Two Spacious Reception Rooms
- Four Well Proportioned Bedrooms
- Family Bathroom
- Front & Rear Gardens
- Garage & Driveway
- Village Location
- No Onward Chain

## Offers Over £550,000

**Tenure: Freehold** 

**Council Tax Band: F** 

Total area: approx. 143.9 sq. metres (1549.3 sq. feet)