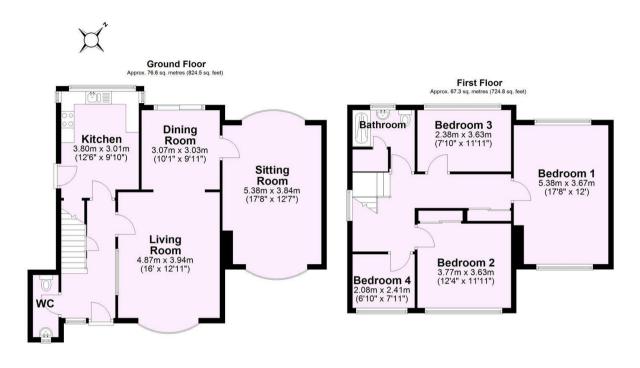

## Offers Over £550,000

**Tenure: Freehold** 

**Council Tax Band: F** 

Total area: approx. 143.9 sq. metres (1549.3 sq. feet)